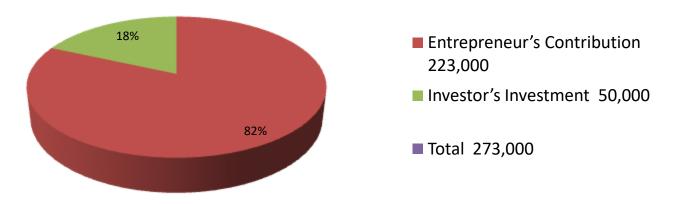

| Propo | sed | Nobin | Udyokta | <b>Business</b> | Info |
|-------|-----|-------|---------|-----------------|------|
|       |     |       |         |                 |      |

| 1 Toposca Nobili Gayotta Basiliess illio          |    |                                                                                                                                                                                                                                                                                          |  |  |  |
|---------------------------------------------------|----|------------------------------------------------------------------------------------------------------------------------------------------------------------------------------------------------------------------------------------------------------------------------------------------|--|--|--|
| Business Name                                     | :  | ARAFAT GLASS AND THAI ALOMINIUM                                                                                                                                                                                                                                                          |  |  |  |
| Location                                          | :  | Madi asulai PO:;boroi bari, Kalikoir, Gazipur.                                                                                                                                                                                                                                           |  |  |  |
| Total Investment in BDT                           | :  | BDT 273,000/-                                                                                                                                                                                                                                                                            |  |  |  |
| Financing                                         | :  | Self BDT 223000/-(from existing business) 82%                                                                                                                                                                                                                                            |  |  |  |
|                                                   |    | Required Investment BDT 50000/-(as equity) 18%                                                                                                                                                                                                                                           |  |  |  |
| Present salary/drawings from business (estimates) | •  | BDT 5,000/-                                                                                                                                                                                                                                                                              |  |  |  |
| Proposed Salary                                   | :  | BDT 5,000/-                                                                                                                                                                                                                                                                              |  |  |  |
| Size of shop                                      | :  | 12ft x 10 ft= 120 square ft                                                                                                                                                                                                                                                              |  |  |  |
| Implementation                                    | •• | <ul> <li>Currently run a shop like as herbal medicin</li> <li>Average 20% gain on sales.</li> <li>The business is operating by entrepreneur. Existing no employe.</li> <li>Collects goods from Dahka .</li> <li>The shop is rented.</li> <li>Agreed grace period is 3 months.</li> </ul> |  |  |  |