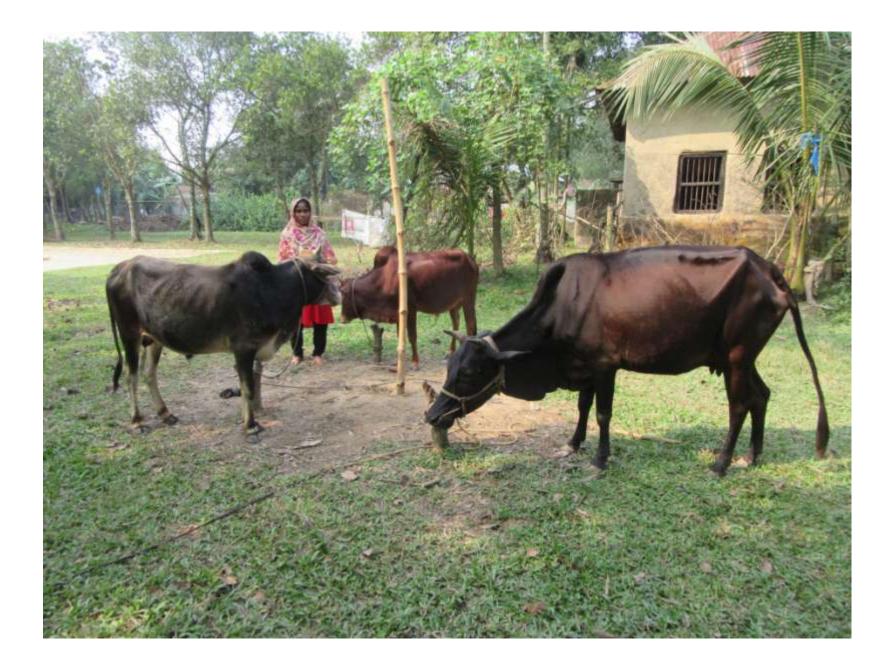

| Proposed Nobin Udyokta Business Info                 |   |                                                                                                                                                                                                                               |  |  |
|------------------------------------------------------|---|-------------------------------------------------------------------------------------------------------------------------------------------------------------------------------------------------------------------------------|--|--|
| Business Name                                        | : | AFIYA DAIRY FARM                                                                                                                                                                                                              |  |  |
| Location                                             | : | kayetpara                                                                                                                                                                                                                     |  |  |
| Total Investment in BDT                              | : | BDT 250,000/-                                                                                                                                                                                                                 |  |  |
| Financing                                            | : | Self BDT 180,000/-(from existing business) 72%<br>Required Investment BDT 70,000/-(as equity) 28%                                                                                                                             |  |  |
| Present salary/drawings<br>from business (estimates) | : | BDT 5,000/-                                                                                                                                                                                                                   |  |  |
| Proposed Salary                                      | : | BDT 5,000/-                                                                                                                                                                                                                   |  |  |
| Size of shop                                         | : | 10 ft x 15ft=150 square ft                                                                                                                                                                                                    |  |  |
| Implementation                                       | : | <ul> <li>The business is planned to be scaled up by investment in existing goods like; 4 cows .</li> <li>The business is operating by entrepreneur. Existing 0 employee.</li> <li>Agreed grace period is 3 months.</li> </ul> |  |  |

| Investment Breakdown |        |       |          |      |       |        |          |
|----------------------|--------|-------|----------|------|-------|--------|----------|
|                      | Existi | ng    | Proposed |      |       |        |          |
| Particulars          | Qty.   | Unit  | Amount   | Qty. | Unit  | Amount | Proposed |
|                      |        | Price | (BDT)    |      | Price | (BDT)  | Total    |
| cow                  | 4      | 45000 | 180000   | 1    | 70000 | 70,000 | 250,000  |
|                      | 4      | 45000 | 180,000  | 1    | 70000 | 70,000 | 250000   |