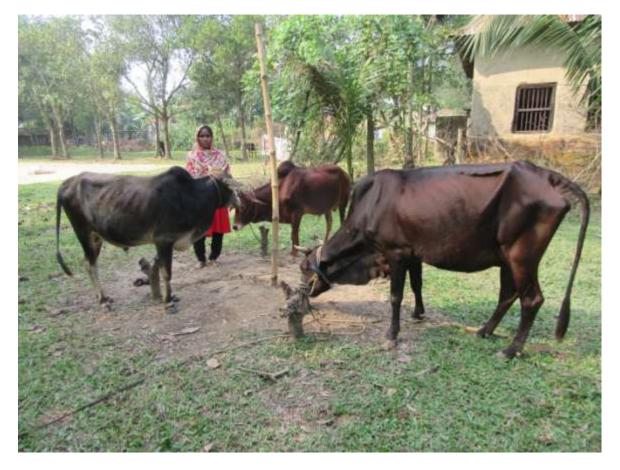

#### Proposed NU Business Name: AFIYA DAIRY FARM



Project identification and prepared by: MD.Mahfujur Rahman Sreepur Unit,Gazipur.

Project verified by: MD. Siddikur Rahman



Samajik Byabosha Ltd.

| Brief Bio of The Proposed Nobin Udyokta                                                                                                                        |       |                                                                                                                                                                                                  |  |  |  |
|----------------------------------------------------------------------------------------------------------------------------------------------------------------|-------|--------------------------------------------------------------------------------------------------------