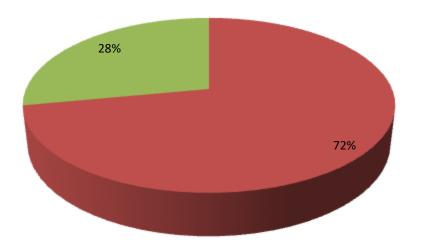

| Proposed Nobin Udyokta Business Info                 |   |                                                                                                                                                                                                                               |  |  |
|------------------------------------------------------|---|-------------------------------------------------------------------------------------------------------------------------------------------------------------------------------------------------------------------------------|--|--|
| Business Name                                        | : | AFIYA DAIRY FARM                                                                                                                                                                                                              |  |  |
| Location                                             | : | kayetpara                                                                                                                                                                                                                     |  |  |
| Total Investment in BDT                              | : | BDT 250,000/-                                                                                                                                                                                                                 |  |  |
| Financing                                            | : | Self BDT 180,000/-(from existing business) 72%<br>Required Investment BDT 70,000/-(as equity) 28%                                                                                                                             |  |  |
| Present salary/drawings<br>from business (estimates) | : | BDT 5,000/-                                                                                                                                                                                                                   |  |  |
| Proposed Salary                                      | : | BDT 5,000/-                                                                                                                                                                                                                   |  |  |
| Size of shop                                         | : | 10 ft x 15ft=150 square ft                                                                                                                                                                                                    |  |  |
| Implementation                                       | : | <ul> <li>The business is planned to be scaled up by investment in existing goods like; 4 cows .</li> <li>The business is operating by entrepreneur. Existing 0 employee.</li> <li>Agreed grace period is 3 months.</li> </ul> |  |  |