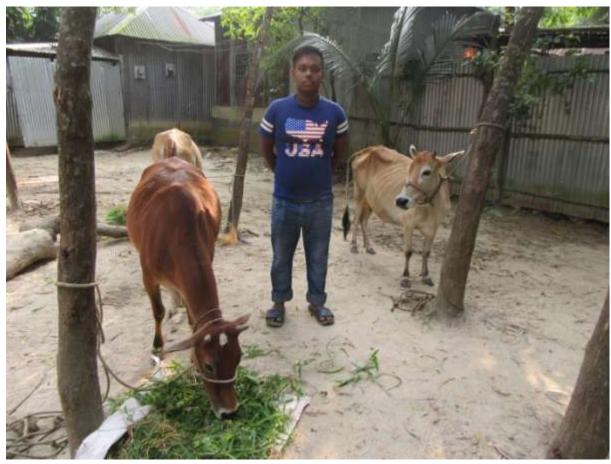

| Proposed Nobin Udyokta Business Info              |   |                                                                                                                                                                                                                                     |  |  |  |
|---------------------------------------------------|---|-------------------------------------------------------------------------------------------------------------------------------------------------------------------------------------------------------------------------------------|--|--|--|
| Business Name                                     | : | ASHIK DAIRY FARM                                                                                                                                                                                                                    |  |  |  |
| Location                                          | : | kayetpara                                                                                                                                                                                                                           |  |  |  |
| Total Investment in BDT                           | : | BDT 220,000/-                                                                                                                                                                                                                       |  |  |  |
| Financing                                         | : | Self BDT 150,000/-(from existing business) 68%<br>Required Investment BDT 70,000/-(as equity) 32%                                                                                                                                   |  |  |  |
| Present salary/drawings from business (estimates) | : | BDT 5,000/-                                                                                                                                                                                                                         |  |  |  |
| Proposed Salary                                   | : | BDT 5,000/-                                                                                                                                                                                                                         |  |  |  |
| Size of shop                                      | : | 10 ft x 15ft=150 square ft                                                                                                                                                                                                          |  |  |  |
| Implementation                                    | : | <ul> <li>The business is planned to be scaled up by investment in existing goods like; 2 cows 1 Calf.</li> <li>The business is operating by entrepreneur. Existing 0 employee.</li> <li>Agreed grace period is 3 months.</li> </ul> |  |  |  |

# Pictures