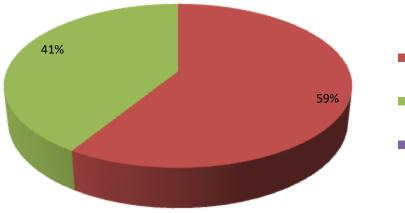

| Proposed Nobin Udyokta Business Info                 |   |                                                                                                                                                                                                                               |  |  |
|------------------------------------------------------|---|-------------------------------------------------------------------------------------------------------------------------------------------------------------------------------------------------------------------------------|--|--|
| Business Name                                        | : | DOLENA DAIRY FARM                                                                                                                                                                                                             |  |  |
| Location                                             | : | kayetpara                                                                                                                                                                                                                     |  |  |
| Total Investment in BDT                              | : | BDT 170,000/-                                                                                                                                                                                                                 |  |  |
| Financing                                            | : | Self BDT 100,000/-(from existing business) 59%<br>Required Investment BDT 70,000/-(as equity) 41%                                                                                                                             |  |  |
| Present salary/drawings<br>from business (estimates) | : | BDT 5,000/-                                                                                                                                                                                                                   |  |  |
| Proposed Salary                                      | : | BDT 5,000/-                                                                                                                                                                                                                   |  |  |
| Size of shop                                         | : | 10 ft x 10ft=100 square ft                                                                                                                                                                                                    |  |  |
| Implementation                                       | : | <ul> <li>The business is planned to be scaled up by investment in existing goods like; 2 cows .</li> <li>The business is operating by entrepreneur. Existing 0 employee.</li> <li>Agreed grace period is 3 months.</li> </ul> |  |  |