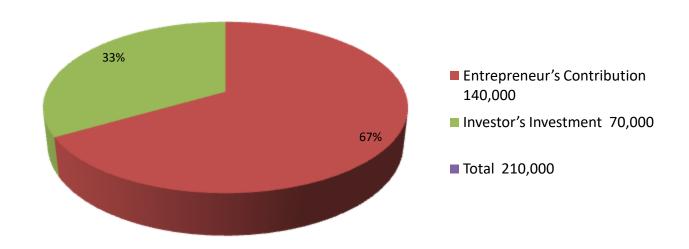

| Investment Breakdown |        |       |                 |   |               |        |                   |  |
|----------------------|--------|-------|-----------------|---|---------------|--------|-------------------|--|
|                      | Existi | ng    | Proposed        |   |               |        |                   |  |
| Particulars          | ' '    |       | Amount<br>(BDT) |   | Unit<br>Price |        | Proposed<br>Total |  |
| cow                  | 2      | 70000 | 140000          | 1 | 70000         | 70,000 | 210,000           |  |
|                      | 2      | 70000 | 140,000         | 1 | 70000         | 70,000 | 210000            |  |