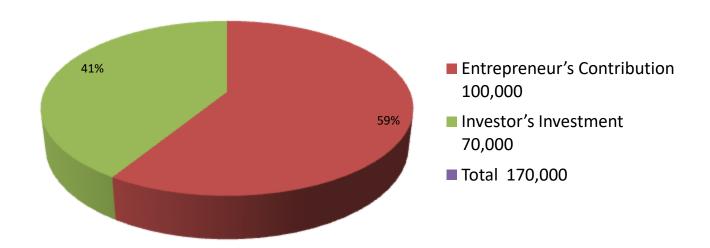

| Proposed Nobin Udyokta Business Info              |   |                                                                                                                                                                                                                              |  |  |  |
|---------------------------------------------------|---|------------------------------------------------------------------------------------------------------------------------------------------------------------------------------------------------------------------------------|--|--|--|
| Business Name                                     | : | MASUMA DAIRY FARM                                                                                                                                                                                                            |  |  |  |
| Location                                          | : | kayetpara                                                                                                                                                                                                                    |  |  |  |
| Total Investment in BDT                           | : | BDT 170,000/-                                                                                                                                                                                                                |  |  |  |
| Financing                                         | : | Self BDT 100,000/-(from existing business) 59%<br>Required Investment BDT 70,000/-(as equity) 41%                                                                                                                            |  |  |  |
| Present salary/drawings from business (estimates) | : | BDT 5,000/-                                                                                                                                                                                                                  |  |  |  |
| Proposed Salary                                   | : | BDT 5,000/-                                                                                                                                                                                                                  |  |  |  |
| Size of shop                                      | : | 10 ft x 10ft=100 square ft                                                                                                                                                                                                   |  |  |  |
| Implementation                                    | : | <ul> <li>The business is planned to be scaled up by investment in existing goods like; 2 cows.</li> <li>The business is operating by entrepreneur. Existing 0 employee.</li> <li>Agreed grace period is 3 months.</li> </ul> |  |  |  |

| Investment Breakdown |        |       |          |      |       |         |         |  |
|----------------------|--------|-------|----------|------|-------|---------|---------|--|
|                      | Existi | ng    | Proposed |      |       |         |         |  |
| Particulars          | Qty.   | Unit  | Amount   | Qty. | Unit  | Amoun   | Propose |  |
|                      |        | Price | (BDT)    |      | Price | t (BDT) | d Total |  |
| cow                  | 2      | 50000 | 100000   | 1    | 70000 | 70,000  | 170,000 |  |
|                      | 2      | 50000 | 100,000  | 1    | 70000 | 70,000  | 170000  |  |