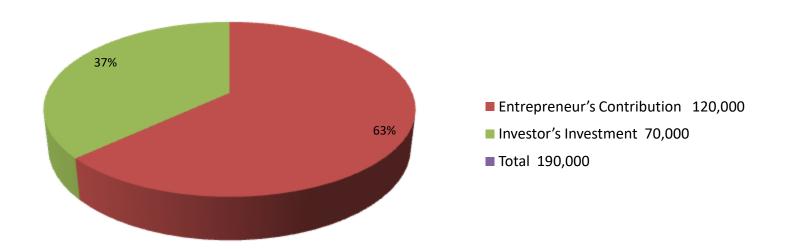

| Investment Breakdown |         |       |                 |       |       |                 |                |  |
|----------------------|---------|-------|-----------------|-------|-------|-----------------|----------------|--|
|                      | Existir | ng    | Proposed        |       |       |                 |                |  |
| Particulars          | Qty.    | 1     | Amount<br>(BDT) | 1 ' ' |       | Amount<br>(BDT) | Proposed Total |  |
| cow                  | 2       | 60000 | 120000          | 1     | 70000 | 70,000          | 190,000        |  |
|                      | 2       | 60000 | 120,000         | 1     | 70000 | 70,000          | 190000         |  |