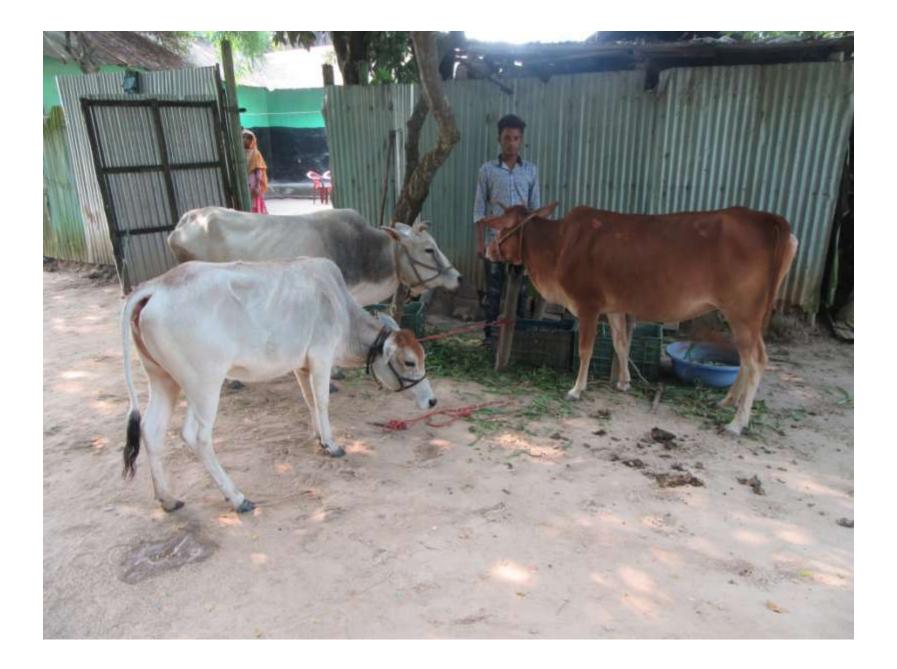

| Proposed Nobin Udyokta Business Info                 |   |                                                                                                                                                                                                                                     |  |  |
|------------------------------------------------------|---|-------------------------------------------------------------------------------------------------------------------------------------------------------------------------------------------------------------------------------------|--|--|
| Business Name                                        | : | SABBIR DAIRY FARM                                                                                                                                                                                                                   |  |  |
| Location                                             | : | Goshinga                                                                                                                                                                                                                            |  |  |
| Total Investment in BDT                              | : | BDT 250,000/-                                                                                                                                                                                                                       |  |  |
| Financing                                            | : | Self BDT 180,000/-(from existing business) 63%<br>Required Investment BDT 70,000/-(as equity) 33%                                                                                                                                   |  |  |
| Present salary/drawings<br>from business (estimates) | : | BDT 5,000/-                                                                                                                                                                                                                         |  |  |
| Proposed Salary                                      | : | BDT 5,000/-                                                                                                                                                                                                                         |  |  |
| Size of shop                                         | : | 10 ft x 15ft=150 square ft                                                                                                                                                                                                          |  |  |
| Implementation                                       | : | <ul> <li>The business is planned to be scaled up by investment in existing goods like; 3 cows 1 calf.</li> <li>The business is operating by entrepreneur. Existing 0 employee.</li> <li>Agreed grace period is 3 months.</li> </ul> |  |  |

Pictures