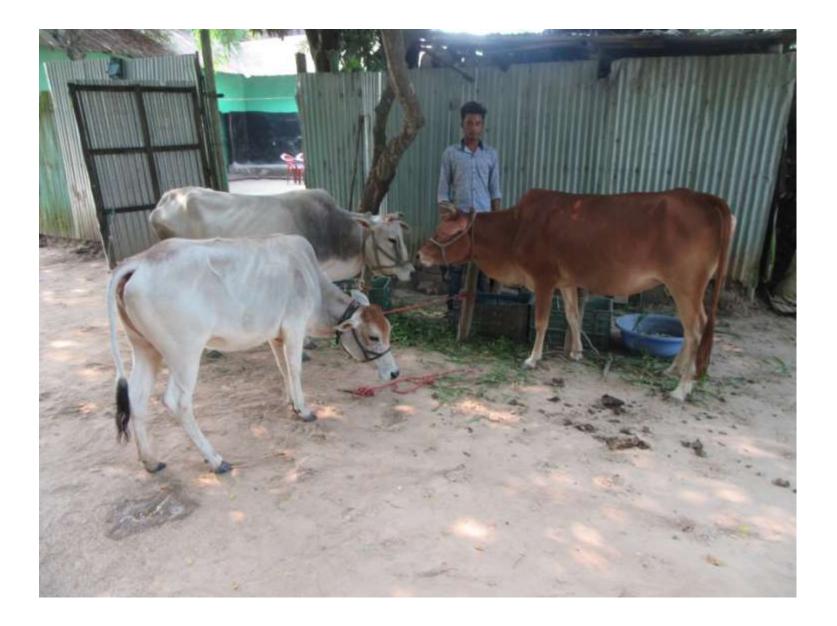

| Proposed Nobin Udyokta Business Info                 |   |                                                                                                                                                                                                                                     |  |  |
|------------------------------------------------------|---|-------------------------------------------------------------------------------------------------------------------------------------------------------------------------------------------------------------------------------------|--|--|
| Business Name                                        | : | SABBIR DAIRY FARM                                                                                                                                                                                                                   |  |  |
| Location                                             | : | Goshinga                                                                                                                                                                                                                            |  |  |
| Total Investment in BDT                              | : | BDT 250,000/-                                                                                                                                                                                                                       |  |  |
| Financing                                            | : | Self BDT 180,000/-(from existing business) 63%<br>Required Investment BDT 70,000/-(as equity) 33%                                                                                                                                   |  |  |
| Present salary/drawings<br>from business (estimates) | : | BDT 5,000/-                                                                                                                                                                                                                         |  |  |
| Proposed Salary                                      | : | BDT 5,000/-                                                                                                                                                                                                                         |  |  |
| Size of shop                                         | : | 10 ft x 15ft=150 square ft                                                                                                                                                                                                          |  |  |
| Implementation                                       | : | <ul> <li>The business is planned to be scaled up by investment in existing goods like; 3 cows 1 calf.</li> <li>The business is operating by entrepreneur. Existing 0 employee.</li> <li>Agreed grace period is 3 months.</li> </ul> |  |  |

Pictures