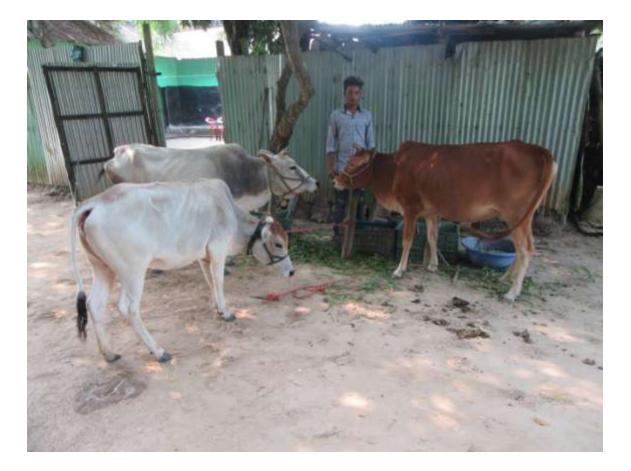

| Proposed Nobin Udyokta Business Info                 |   |                                                                                                                                                                                                                                     |  |  |
|------------------------------------------------------|---|-------------------------------------------------------------------------------------------------------------------------------------------------------------------------------------------------------------------------------------|--|--|
| Business Name                                        | : | SABBIR DAIRY FARM                                                                                                                                                                                                                   |  |  |
| Location                                             | : | Goshinga                                                                                                                                                                                                                            |  |  |
| Total Investment in BDT                              | : | BDT 250,000/-                                                                                                                                                                                                                       |  |  |
| Financing                                            | : | Self BDT 180,000/-(from existing business) 63%<br>Required Investment BDT 70,000/-(as equity) 33%                                                                                                                                   |  |  |
| Present salary/drawings<br>from business (estimates) | : | BDT 5,000/-                                                                                                                                                                                                                         |  |  |
| Proposed Salary                                      | : | BDT 5,000/-                                                                                                                                                                                                                         |  |  |
| Size of shop                                         | : | 10 ft x 15ft=150 square ft                                                                                                                                                                                                          |  |  |
| Implementation                                       | : | <ul> <li>The business is planned to be scaled up by investment in existing goods like; 3 cows 1 calf.</li> <li>The business is operating by entrepreneur. Existing 0 employee.</li> <li>Agreed grace period is 3 months.</li> </ul> |  |  |

Pictures