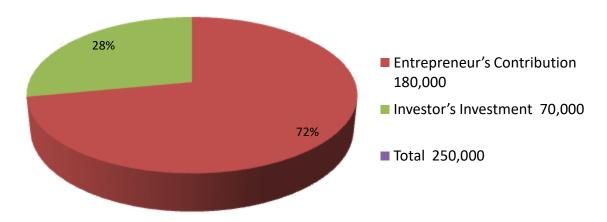

| Proposed Nobin Udyokta Business Info                 |   |                                                                                                                                                                                                                                     |  |  |
|------------------------------------------------------|---|-------------------------------------------------------------------------------------------------------------------------------------------------------------------------------------------------------------------------------------|--|--|
| Business Name                                        | : | SABBIR DAIRY FARM                                                                                                                                                                                                                   |  |  |
| Location                                             | : | Goshinga                                                                                                                                                                                                                            |  |  |
| Total Investment in BDT                              | : | BDT 250,000/-                                                                                                                                                                                                                       |  |  |
| Financing                                            | : | Self BDT 180,000/-(from existing business) 63%<br>Required Investment BDT 70,000/-(as equity) 33%                                                                                                                                   |  |  |
| Present salary/drawings<br>from business (estimates) | : | BDT 5,000/-                                                                                                                                                                                                                         |  |  |
| Proposed Salary                                      | : | BDT 5,000/-                                                                                                                                                                                                                         |  |  |
| Size of shop                                         | : | 10 ft x 15ft=150 square ft                                                                                                                                                                                                          |  |  |
| Implementation                                       | : | <ul> <li>The business is planned to be scaled up by investment in existing goods like; 3 cows 1 calf.</li> <li>The business is operating by entrepreneur. Existing 0 employee.</li> <li>Agreed grace period is 3 months.</li> </ul> |  |  |

| Investment Breakdown |         |                   |          |      |       |        |          |
|----------------------|---------|-------------------|----------|------|-------|--------|----------|
|                      | Existir | ıg                | Proposed |      |       |        |          |
| Particulars          | Qty.    | Unit Price Amount |          | Qty. | Unit  | Amount | Proposed |
|                      |         |                   | (BDT)    |      | Price | (BDT)  | Total    |
| cow                  | 3       | 50000             | 150000   | 1    | 70000 | 70,000 | 220,000  |
| calf                 | 1       | 30000             | 30000    |      |       | 0      | 30,000   |
|                      | 4       | 80000             | 180,000  | 1    | 70000 | 70,000 | 250000   |