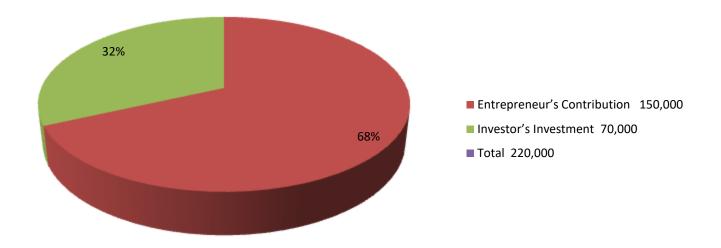

| Proposed Nobin Udyokta Business Info                 |   |                                                                                                                                                                                                                              |  |  |
|------------------------------------------------------|---|------------------------------------------------------------------------------------------------------------------------------------------------------------------------------------------------------------------------------|--|--|
| Business Name                                        | : | SHOHUG DAIRY FARM                                                                                                                                                                                                            |  |  |
| Location                                             | : | kayetpara                                                                                                                                                                                                                    |  |  |
| Total Investment in BDT                              | : | BDT 220,000/-                                                                                                                                                                                                                |  |  |
| Financing                                            | : | Self BDT 150,000/-(from existing business) 68%<br>Required Investment BDT 70,000/-(as equity) 32%                                                                                                                            |  |  |
| Present salary/drawings<br>from business (estimates) | : | BDT 5,000/-                                                                                                                                                                                                                  |  |  |
| Proposed Salary                                      | : | BDT 5,000/-                                                                                                                                                                                                                  |  |  |
| Size of shop                                         | : | 10 ft x 15ft=150 square ft                                                                                                                                                                                                   |  |  |
| Implementation                                       | : | <ul> <li>The business is planned to be scaled up by investment in existing goods like; 2 cows.</li> <li>The business is operating by entrepreneur. Existing 0 employee.</li> <li>Agreed grace period is 3 months.</li> </ul> |  |  |

| Investment Breakdown |        |       |          |      |       |        |          |
|----------------------|--------|-------|----------|------|-------|--------|----------|
|                      | Existi | ng    | Proposed |      |       |        |          |
| Particulars          | Qty.   | Unit  | Amount   | Qty. | Unit  | Amount | Proposed |
|                      |        | Price | (BDT)    |      | Price | (BDT)  | Total    |
| cow                  | 2      | 75000 | 150000   | 1    | 70000 | 70,000 | 220,000  |
|                      | 2      | 75000 | 150,000  | 1    | 70000 | 70,000 | 220000   |