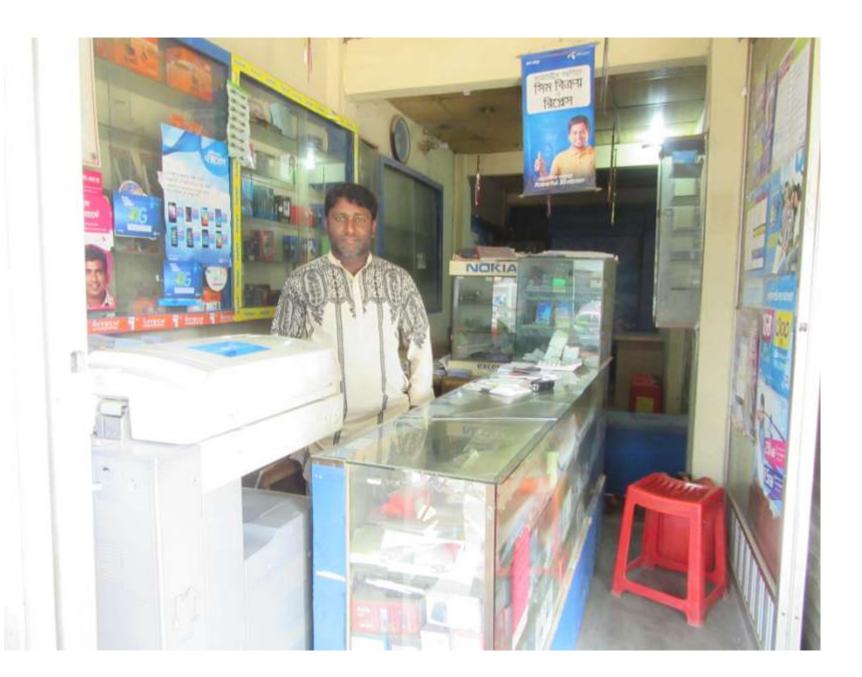

### Proposed NU Business Name: M/S BORMI TELECOM

Project identification and prepared by: Sreepur Unit, Gazipur

Project verified by: Md.Siddikur Rahman

Grameen Shakti Samajik Byabosha Ltd.

| Brief Bio of The Proposed Nobin Udyokta                                                                                                         |       |                                                                                                                                                                                           |  |  |  |
|-------------------------------------------------------------------------------------------------------------------------------------------------|-------|-------------------------------------------------------------------------------------------------------------------------------------------------------------------------------------------|--|--|--|
| Name                                                                                                                                            | :     | MD. SHIDUL ISLAM SHAHID                                                                                                                                                                   |  |  |  |
| Age                                                                                                                                             | :     | 01-01-1983 (34 Years)                                                                                                                                                                     |  |  |  |
| Education, till to date                                                                                                                         | :     | HSC                                                                                                                                                                                       |  |  |  |
| Marital status                                                                                                                                  | :     | Married                                                                                                                                                                                   |  |  |  |
| Children                                                                                                                                        | :     | 01 Son 01 Daughter                                                                                                                                                                        |  |  |  |
| No. of siblings:                                                                                                                                | :     | 02 Sisters                                                                                                                                                                                |  |  |  |
| Address                                                                                                                                         | :     | Vill: Bormi, P.O: Bormi, P.S: Sreepur, Dist: Gazipur                                                                                                                                      |  |  |  |
| Parent's and GB related Info (i) Who is GB member (ii) Mother's name (iii) Father's name (iv) GB member's info                                  | : : : | Mother Father  MST. FARIDA KHATUN  MD. SHAHAB UDDIN  Branch: Bormi, Centre # 27 (Female),  Member ID: 2673, Group No: 06  Member since: 1986 to 2017 (31 Years)  First loan: BDT 10,000/- |  |  |  |
| Further Information: (v) Who pays GB loan installment (vi) Mobile lady (vii) Grameen Education Loan (viii) Any other loan like GB, BRAC ASA etc | : :   | Existing loan: BDT 50,000/- Outstanding loan: BDT 48,900/- Father No No No                                                                                                                |  |  |  |

| Proposed Nobin Udyokta Business Info              |                                                  |                                                                                                                                                                                                                                                                                                                                        |  |  |  |
|---------------------------------------------------|--------------------------------------------------|----------------------------------------------------------------------------------------------------------------------------------------------------------------------------------------------------------------------------------------------------------------------------------------------------------------------------------------|--|--|--|
| Business Name                                     | :                                                | M/S BORMI TELECOM                                                                                                                                                                                                                                                                                                                      |  |  |  |
| Location                                          | :                                                | Bormi Bazar, Kendua                                                                                                                                                                                                                                                                                                                    |  |  |  |
| Total Investment in BDT                           | :                                                | BDT 5,70,000/-                                                                                                                                                                                                                                                                                                                         |  |  |  |
| Financing                                         | :                                                | Self BDT 5,00,000/- (from existing business) 88%                                                                                                                                                                                                                                                                                       |  |  |  |
|                                                   | Required Investment BDT 70,000/- (as equity) 12% |                                                                                                                                                                                                                                                                                                                                        |  |  |  |
| Present salary/drawings from business (estimates) | :                                                | BDT 5,000                                                                                                                                                                                                                                                                                                                              |  |  |  |
| Proposed Salary                                   | :                                                | BDT 5,000                                                                                                                                                                                                                                                                                                                              |  |  |  |
| Size of shop                                      | :                                                | 15 ft x 10 ft= 150 square ft                                                                                                                                                                                                                                                                                                           |  |  |  |
| Implementation                                    | :                                                | <ul> <li>The business is planned to be scaled up by investment in existing goods like Bkash, Grameen SIM.</li> <li>Gain on sale 8% (Bikash)</li> <li>The business is operated by entrepreneur. Existing 1 employee.</li> <li>The Shop is own.</li> <li>Collects goods from Dhaka.</li> <li>Agreed grace period is 3 months.</li> </ul> |  |  |  |