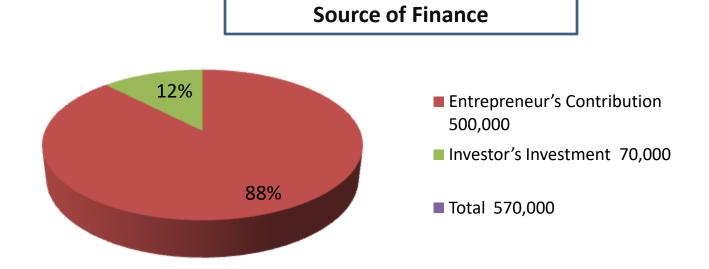

| Proposed Nobin Udyokta Business Info              |                                                  |                                                                                                                                                                                                                                                                                                                                        |  |  |  |
|---------------------------------------------------|--------------------------------------------------|----------------------------------------------------------------------------------------------------------------------------------------------------------------------------------------------------------------------------------------------------------------------------------------------------------------------------------------|--|--|--|
| Business Name                                     | :                                                | M/S BORMI TELECOM                                                                                                                                                                                                                                                                                                                      |  |  |  |
| Location                                          | :                                                | Bormi Bazar, Kendua                                                                                                                                                                                                                                                                                                                    |  |  |  |
| Total Investment in BDT                           | :                                                | BDT 5,70,000/-                                                                                                                                                                                                                                                                                                                         |  |  |  |
| Financing                                         | :                                                | Self BDT 5,00,000/- (from existing business) 88%                                                                                                                                                                                                                                                                                       |  |  |  |
|                                                   | Required Investment BDT 70,000/- (as equity) 12% |                                                                                                                                                                                                                                                                                                                                        |  |  |  |
| Present salary/drawings from business (estimates) | :                                                | BDT 5,000                                                                                                                                                                                                                                                                                                                              |  |  |  |
| Proposed Salary                                   | :                                                | BDT 5,000                                                                                                                                                                                                                                                                                                                              |  |  |  |
| Size of shop                                      | :                                                | 15 ft x 10 ft= 150 square ft                                                                                                                                                                                                                                                                                                           |  |  |  |
| Implementation                                    | :                                                | <ul> <li>The business is planned to be scaled up by investment in existing goods like Bkash, Grameen SIM.</li> <li>Gain on sale 8% (Bikash)</li> <li>The business is operated by entrepreneur. Existing 1 employee.</li> <li>The Shop is own.</li> <li>Collects goods from Dhaka.</li> <li>Agreed grace period is 3 months.</li> </ul> |  |  |  |

| Investment Breakdown |      |                   |         |          |       |        |                |
|----------------------|------|-------------------|---------|----------|-------|--------|----------------|
| Existing             |      |                   |         | Proposed |       |        |                |
| Particulars          | Qty. | <b>Unit Price</b> | Amount  | Qty.     | Unit  | Amount | Proposed Total |
|                      |      |                   | (BDT)   |          | Price | (BDT)  |                |
| Bkash                |      |                   | 450,000 |          |       |        | 450,000        |
| Grameen SIM          |      |                   | 50,000  | 200      | 50    | 10,000 | 60,000         |
| Flexiload            |      |                   | 0       |          |       | 60,000 | 60,000         |
|                      |      |                   | 500,000 |          |       | 70,000 | 570000         |