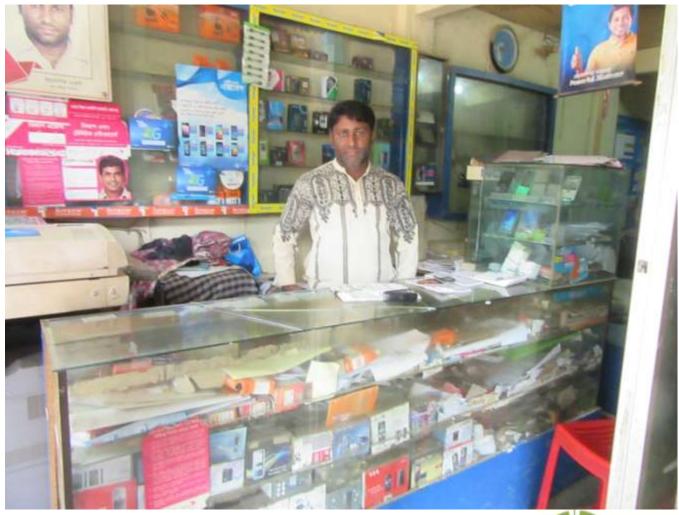

| Proposed Nobin Udyokta Business Info              |                                                  |                                                                                                                                                                                                                                                                                                                                        |  |  |  |
|---------------------------------------------------|--------------------------------------------------|----------------------------------------------------------------------------------------------------------------------------------------------------------------------------------------------------------------------------------------------------------------------------------------------------------------------------------------|--|--|--|
| Business Name                                     | :                                                | M/S BORMI TELECOM                                                                                                                                                                                                                                                                                                                      |  |  |  |
| Location                                          | :                                                | Bormi Bazar, Kendua                                                                                                                                                                                                                                                                                                                    |  |  |  |
| Total Investment in BDT                           | :                                                | BDT 5,70,000/-                                                                                                                                                                                                                                                                                                                         |  |  |  |
| Financing                                         | :                                                | Self BDT 5,00,000/- (from existing business) 88%                                                                                                                                                                                                                                                                                       |  |  |  |
|                                                   | Required Investment BDT 70,000/- (as equity) 12% |                                                                                                                                                                                                                                                                                                                                        |  |  |  |
| Present salary/drawings from business (estimates) | :                                                | BDT 5,000                                                                                                                                                                                                                                                                                                                              |  |  |  |
| Proposed Salary                                   | :                                                | BDT 5,000                                                                                                                                                                                                                                                                                                                              |  |  |  |
| Size of shop                                      | :                                                | 15 ft x 10 ft= 150 square ft                                                                                                                                                                                                                                                                                                           |  |  |  |
| Implementation                                    | :                                                | <ul> <li>The business is planned to be scaled up by investment in existing goods like Bkash, Grameen SIM.</li> <li>Gain on sale 8% (Bikash)</li> <li>The business is operated by entrepreneur. Existing 1 employee.</li> <li>The Shop is own.</li> <li>Collects goods from Dhaka.</li> <li>Agreed grace period is 3 months.</li> </ul> |  |  |  |