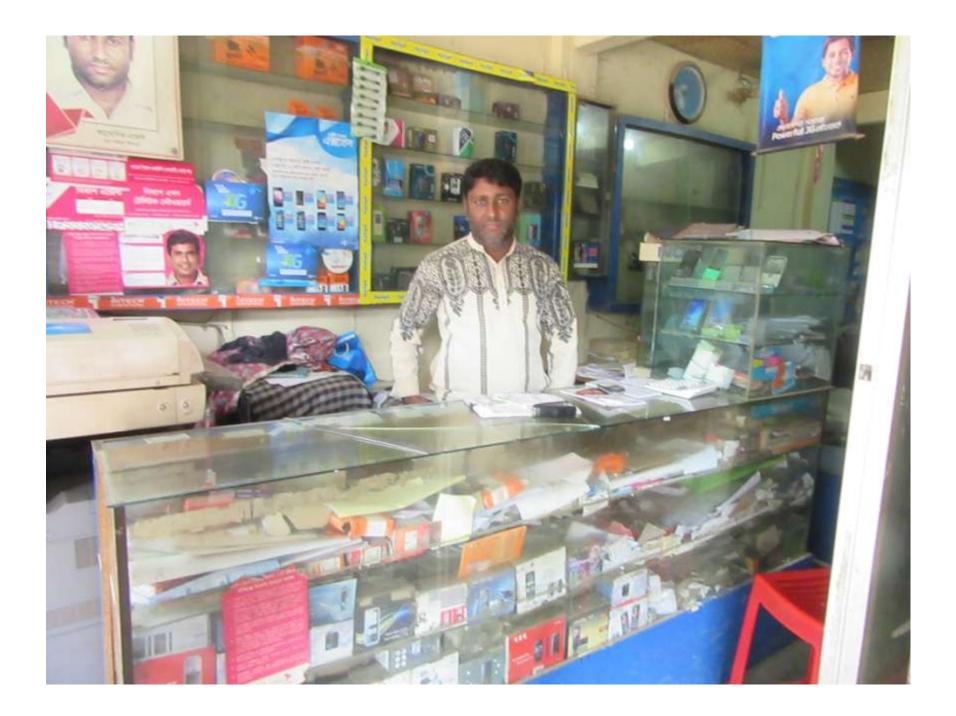

| Proposed Nobin Udyokta Business Info              |                                                  |                                                                                                                                                                                                                                                                                                                                        |  |  |  |
|---------------------------------------------------|--------------------------------------------------|----------------------------------------------------------------------------------------------------------------------------------------------------------------------------------------------------------------------------------------------------------------------------------------------------------------------------------------|--|--|--|
| Business Name                                     | :                                                | M/S BORMI TELECOM                                                                                                                                                                                                                                                                                                                      |  |  |  |
| Location                                          | :                                                | Bormi Bazar, Kendua                                                                                                                                                                                                                                                                                                                    |  |  |  |
| Total Investment in BDT                           | :                                                | BDT 5,70,000/-                                                                                                                                                                                                                                                                                                                         |  |  |  |
| Financing                                         | :                                                | Self BDT 5,00,000/- (from existing business) 88%                                                                                                                                                                                                                                                                                       |  |  |  |
|                                                   | Required Investment BDT 70,000/- (as equity) 12% |                                                                                                                                                                                                                                                                                                                                        |  |  |  |
| Present salary/drawings from business (estimates) | :                                                | BDT 5,000                                                                                                                                                                                                                                                                                                                              |  |  |  |
| Proposed Salary                                   | :                                                | BDT 5,000                                                                                                                                                                                                                                                                                                                              |  |  |  |
| Size of shop                                      | :                                                | 15 ft x 10 ft= 150 square ft                                                                                                                                                                                                                                                                                                           |  |  |  |
| Implementation                                    | :                                                | <ul> <li>The business is planned to be scaled up by investment in existing goods like Bkash, Grameen SIM.</li> <li>Gain on sale 8% (Bikash)</li> <li>The business is operated by entrepreneur. Existing 1 employee.</li> <li>The Shop is own.</li> <li>Collects goods from Dhaka.</li> <li>Agreed grace period is 3 months.</li> </ul> |  |  |  |