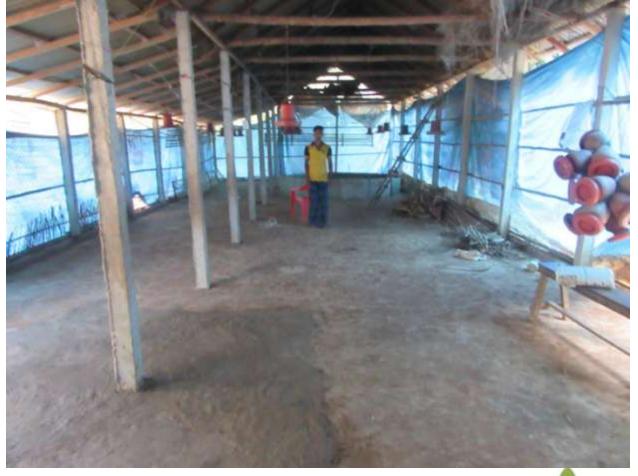

### **Proposed NU Business Name: MAHABUL POULTRY FARM**



Project identification and prepared by: Md. Mahfuzur Rahman Sreepur Unit Project verified by: Md. Siddikur Rahman



| Brief Bio of The Proposed Nobin Udyokta                                                                        |              |                                                                                                                                                                                                       |  |  |  |
|----------------------------------------------------------------------------------------------------------------|--------------|-------------------------------------------------------------------------------------------------------------------------------------------------------------------------------------------------------|--|--|--|
| N