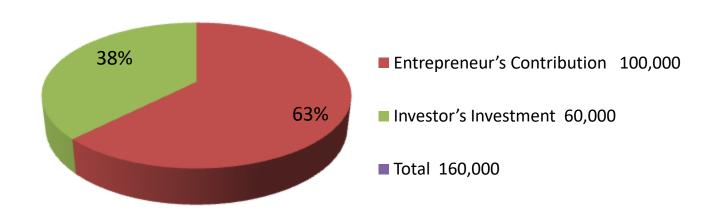

| Proposed Nobin Udyokta Business Info              |   |                                                                                                                                                                                                                                                                                                                                                       |  |  |  |
|---------------------------------------------------|---|-------------------------------------------------------------------------------------------------------------------------------------------------------------------------------------------------------------------------------------------------------------------------------------------------------------------------------------------------------|--|--|--|
| Business Name                                     | : | MAHABUL POULTRY FARM                                                                                                                                                                                                                                                                                                                                  |  |  |  |
| Location                                          | : | Karnapur, Goshinga                                                                                                                                                                                                                                                                                                                                    |  |  |  |
| Total Investment in BDT                           | : | BDT 160,000/-                                                                                                                                                                                                                                                                                                                                         |  |  |  |
| Financing                                         | : | Self BDT 100,000/- (from existing business) 63% Required Investment BDT 60,000/- (as equity) 37%                                                                                                                                                                                                                                                      |  |  |  |
| Present salary/drawings from business (estimates) | : | BDT 5,000/-                                                                                                                                                                                                                                                                                                                                           |  |  |  |
| Proposed Salary                                   | : | BDT 5,000/-                                                                                                                                                                                                                                                                                                                                           |  |  |  |
| Size of shop                                      | : | 58 ft x 15 ft= 870 square ft                                                                                                                                                                                                                                                                                                                          |  |  |  |
| Security of the shop                              | : | Nil                                                                                                                                                                                                                                                                                                                                                   |  |  |  |
| Implementation                                    | : | <ul> <li>The business is planned to be scaled up by investment in chicken, cockerel, poultry feed, food &amp; water pot etc</li> <li>Average 35% gain on sales.</li> <li>The business is operated by entrepreneur.</li> <li>The farm is own.</li> <li>Collects chickens/crockerels from Gazipur.</li> <li>Agreed grace period is 3 months.</li> </ul> |  |  |  |

| Investment Breakdown |      |               |                 |          |       |                 |                   |  |
|----------------------|------|---------------|-----------------|----------|-------|-----------------|-------------------|--|
| Existing             |      |               |                 | Proposed |       |                 |                   |  |
| Particulars          | Qty. | Unit<br>Price | Amount<br>(BDT) |          |       | Amount<br>(BDT) | Proposed<br>Total |  |
| Chicken              | 400  | 250           | 100,000         | 0        | 0     | 0               | 100,000           |  |
| Cockerel             | 0    | 0             | 0               | 700      | 60    | 42,000          | 42,000            |  |
| Poultry Feed         | 0    | 0             | 0               | 1        | 18000 | 18,000          | 18,000            |  |
|                      | 400  | 250           | 100,000         |          |       | 60,000          | 160,000           |  |