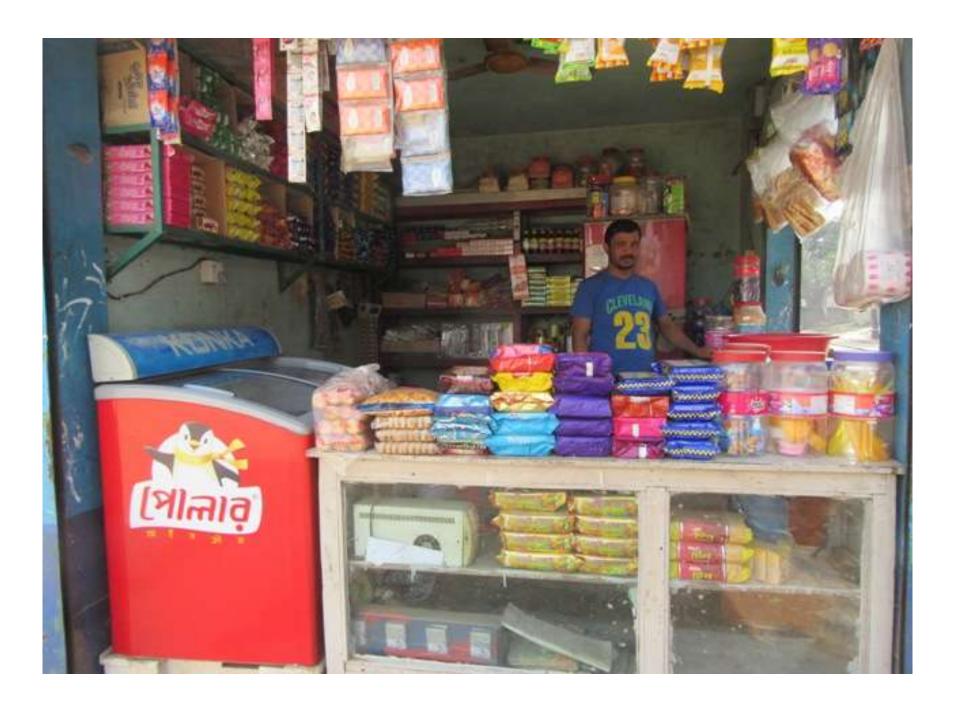

# Pictures

| Proposed Nobin Udyokta Business Info              |   |                                                                                                                                                                                                                                                                                                                                                                                                             |  |  |  |
|---------------------------------------------------|---|-------------------------------------------------------------------------------------------------------------------------------------------------------------------------------------------------------------------------------------------------------------------------------------------------------------------------------------------------------------------------------------------------------------|--|--|--|
| Business Name                                     | : | SUMIYA STORE                                                                                                                                                                                                                                                                                                                                                                                                |  |  |  |
| Location                                          | : | Amraid Bazar, Kapashia, Gazipur                                                                                                                                                                                                                                                                                                                                                                             |  |  |  |
| Total Investment in BDT                           | : | BDT 1,20,000/-                                                                                                                                                                                                                                                                                                                                                                                              |  |  |  |
| Financing                                         | : | Self BDT 70,700 (from existing business) 58%                                                                                                                                                                                                                                                                                                                                                                |  |  |  |
|                                                   |   | Required Investment BDT 50,000 (as equity) 42%                                                                                                                                                                                                                                                                                                                                                              |  |  |  |
| Present salary/drawings from business (estimates) | : | BDT 4,000                                                                                                                                                                                                                                                                                                                                                                                                   |  |  |  |
| Proposed Salary                                   | : | BDT 5,000                                                                                                                                                                                                                                                                                                                                                                                                   |  |  |  |
| Size of shop                                      | : | 10 ft x 08 ft= 80 square ft                                                                                                                                                                                                                                                                                                                                                                                 |  |  |  |
| Security of the shop                              | : | Nil                                                                                                                                                                                                                                                                                                                                                                                                         |  |  |  |
| Implementation                                    | : | <ul> <li>The business is planned to be scaled up by investment in existing goods like: Bakery, Cold Drinks, Ice-cream, Soap, Cosmetics etc.</li> <li>Average 20 % gain on sale.</li> <li>The business is operating by entrepreneur. Existing no employee.</li> <li>He is doing his business in own place.</li> <li>Collects goods from Amraid, Gazipur</li> <li>Agreed grace period is 3 months.</li> </ul> |  |  |  |