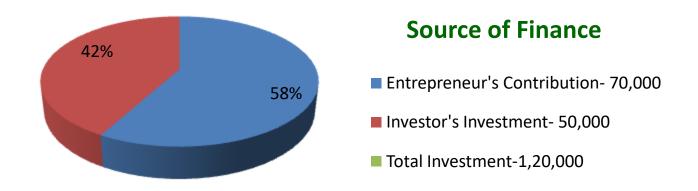

| Proposed Nobin Udyokta Business Info              |   |                                                                                                                                                                                                                                                                                                                                                                                                             |  |  |  |
|---------------------------------------------------|---|-------------------------------------------------------------------------------------------------------------------------------------------------------------------------------------------------------------------------------------------------------------------------------------------------------------------------------------------------------------------------------------------------------------|--|--|--|
| Business Name                                     | : | SUMIYA STORE                                                                                                                                                                                                                                                                                                                                                                                                |  |  |  |
| Location                                          | : | Amraid Bazar, Kapashia, Gazipur                                                                                                                                                                                                                                                                                                                                                                             |  |  |  |
| Total Investment in BDT                           | : | BDT 1,20,000/-                                                                                                                                                                                                                                                                                                                                                                                              |  |  |  |
| Financing                                         | : | Self BDT 70,700 (from existing business) 58%                                                                                                                                                                                                                                                                                                                                                                |  |  |  |
|                                                   |   | Required Investment BDT 50,000 (as equity) 42%                                                                                                                                                                                                                                                                                                                                                              |  |  |  |
| Present salary/drawings from business (estimates) | : | BDT 4,000                                                                                                                                                                                                                                                                                                                                                                                                   |  |  |  |
| Proposed Salary                                   | : | BDT 5,000                                                                                                                                                                                                                                                                                                                                                                                                   |  |  |  |
| Size of shop                                      | : | 10 ft x 08 ft= 80 square ft                                                                                                                                                                                                                                                                                                                                                                                 |  |  |  |
| Security of the shop                              | : | Nil                                                                                                                                                                                                                                                                                                                                                                                                         |  |  |  |
| Implementation                                    | : | <ul> <li>The business is planned to be scaled up by investment in existing goods like: Bakery, Cold Drinks, Ice-cream, Soap, Cosmetics etc.</li> <li>Average 20 % gain on sale.</li> <li>The business is operating by entrepreneur. Existing no employee.</li> <li>He is doing his business in own place.</li> <li>Collects goods from Amraid, Gazipur</li> <li>Agreed grace period is 3 months.</li> </ul> |  |  |  |