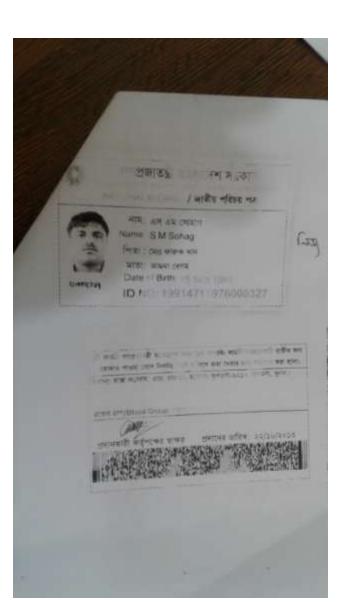

# Pictures

গণপ্রভাততী বাংলাদেশ সরকার

Government of the Pecce's Republic of Burglastick NATIONAL DICARD / MIRE HERE HA

নাম: আছ্যা কোম

Name: Asma Begum

प्राची: अंतर दे

মাতা: সৃত্তিরা বেশম

Date of Birth: 15 Oct 1972

ID NO: 4716976007906

TIV

की बाकी लाइकाको सामाप्तर महमाता रच्छा। वाही सरदावमते गरीद कर ्यामां क गांचवा त्याम विकास त्याचे व्यक्तिम कथा त्याच करा वालवाम करा वाला.

Gune, 20076, 21002, Sunt - 9570, Sentul, Said