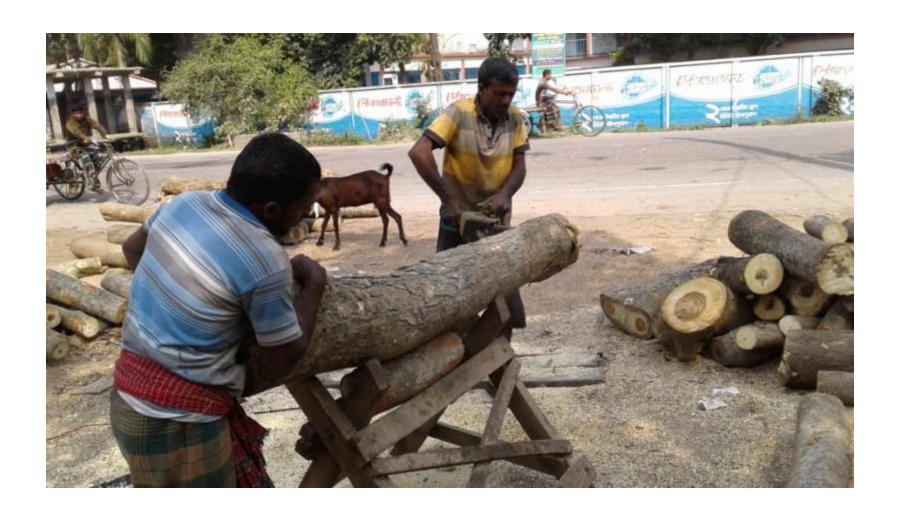

# Pictures

গণপ্রভাততী বাংলাদেশ সরকার

Government of the Pecce's Republic of Burglastick NATIONAL DICARD / MIRE HERE HA

নাম: আছ্যা কোম

Name: Asma Begum

प्राची: अंतर दे

মাতা: সৃত্তিরা বেশম

Date of Birth: 15 Oct 1972