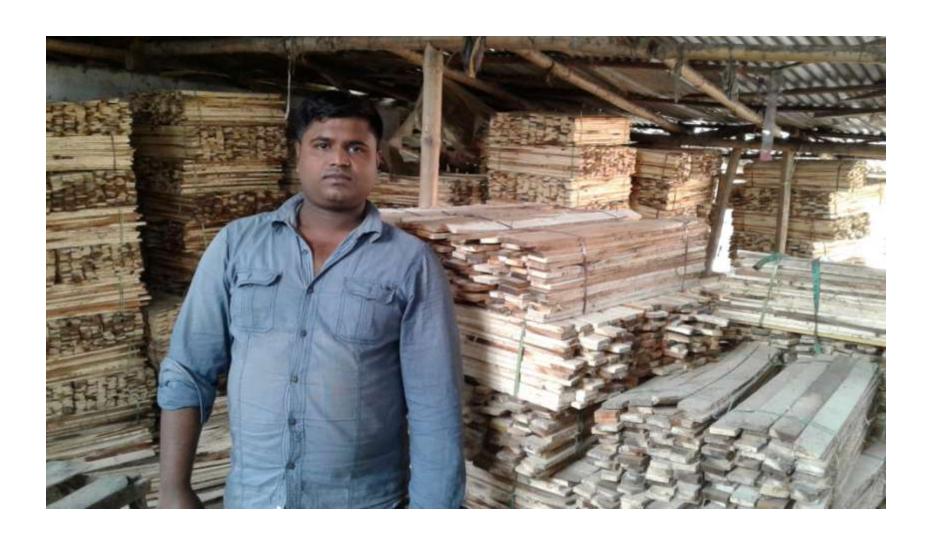

| Proposed Nobin Udyokta Business Info              |   |                                                                                                                                                                                                                                                                                                                                         |  |  |  |
|---------------------------------------------------|---|-----------------------------------------------------------------------------------------------------------------------------------------------------------------------------------------------------------------------------------------------------------------------------------------------------------------------------------------|--|--|--|
| Business Name                                     | : | Sohag Enterprise                                                                                                                                                                                                                                                                                                                        |  |  |  |
| Location                                          | : | Jessore Road,Fultala,Khulna                                                                                                                                                                                                                                                                                                             |  |  |  |
| Total Investment in BDT                           | : | BDT 210,000/-                                                                                                                                                                                                                                                                                                                           |  |  |  |
| Financing                                         | : | Self BDT 140,000/- (from existing business) 67%                                                                                                                                                                                                                                                                                         |  |  |  |
|                                                   |   | Required Investment BDT 70,000/- (as equity) 33%                                                                                                                                                                                                                                                                                        |  |  |  |
| Present salary/drawings from business (estimates) | : | BDT 5,000                                                                                                                                                                                                                                                                                                                               |  |  |  |
| Proposed Salary                                   | : | BDT 5,000                                                                                                                                                                                                                                                                                                                               |  |  |  |
| Size of shop                                      | : | 110ft x 75 ft= 8250 square ft                                                                                                                                                                                                                                                                                                           |  |  |  |
| Security of the shop                              | : | BDT 400,000                                                                                                                                                                                                                                                                                                                             |  |  |  |
| Implementation                                    | : | <ul> <li>The business is planned to be scaled up by investment in existing goods like; woodetc.</li> <li>Average 20 % gain on sales.</li> <li>The business is operating by entrepreneur. Existing six employee.</li> <li>The shop is rented.</li> <li>Collects goods from Fultala.</li> <li>Agreed grace period is 3 months.</li> </ul> |  |  |  |