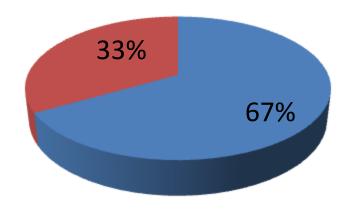

| Proposed Nobin Udyokta Business Info              |   |                                                                                                                                                                                                                                                                                                                                         |  |  |  |
|---------------------------------------------------|---|-----------------------------------------------------------------------------------------------------------------------------------------------------------------------------------------------------------------------------------------------------------------------------------------------------------------------------------------|--|--|--|
| Business Name                                     | : | Sohag Enterprise                                                                                                                                                                                                                                                                                                                        |  |  |  |
| Location                                          | : | Jessore Road,Fultala,Khulna                                                                                                                                                                                                                                                                                                             |  |  |  |
| Total Investment in BDT                           | : | BDT 210,000/-                                                                                                                                                                                                                                                                                                                           |  |  |  |
| Financing                                         | : | Self BDT 140,000/- (from existing business) 67%                                                                                                                                                                                                                                                                                         |  |  |  |
|                                                   |   | Required Investment BDT 70,000/- (as equity) 33%                                                                                                                                                                                                                                                                                        |  |  |  |
| Present salary/drawings from business (estimates) | : | BDT 5,000                                                                                                                                                                                                                                                                                                                               |  |  |  |
| Proposed Salary                                   | : | BDT 5,000                                                                                                                                                                                                                                                                                                                               |  |  |  |
| Size of shop                                      | : | 110ft x 75 ft= 8250 square ft                                                                                                                                                                                                                                                                                                           |  |  |  |
| Security of the shop                              | : | BDT 400,000                                                                                                                                                                                                                                                                                                                             |  |  |  |
| Implementation                                    | : | <ul> <li>The business is planned to be scaled up by investment in existing goods like; woodetc.</li> <li>Average 20 % gain on sales.</li> <li>The business is operating by entrepreneur. Existing six employee.</li> <li>The shop is rented.</li> <li>Collects goods from Fultala.</li> <li>Agreed grace period is 3 months.</li> </ul> |  |  |  |

### **Source of Finance**

■ Entrepreneur's contibution 140000 ■ Investor's Investment 70000 ■ Total 210000

| Financial Projection (BDT)        |        |         |           |           |           |  |
|-----------------------------------|--------|---------|-----------|-----------|-----------|--|
| Particular                        | Daily  | Monthly | 1st Year  | 2nd Year  | 3rd year  |  |
| Revenue (sales)                   |        |         |           |           |           |  |
| Wood                              | 15,000 | 450,000 | 5,400,000 | 5,670,000 | 5,953,500 |  |
| Total Sales (A)                   | 15,000 | 450,000 | 5,400,000 | 5,670,000 | 5,953,500 |  |
| Less. Variable Expense            |        |         |           |           |           |  |
| Wood                              | 12,000 | 360,000 | 4,320,000 | 4,536,000 | 4,762,800 |  |
| Total variable Expense (B)        | 12,000 | 360,000 | 4,320,000 | 4,536,000 | 4,762,800 |  |
| Contribution Margin (CM) [C=(A-B) | 3,000  | 90,000  | 1,080,000 | 1,134,000 | 1,190,700 |  |
| Less. Fixed Expense               |        |         |           |           |           |  |
| Rent                              |        | 10,000  | 120,000   | 120,000   | 120,000   |  |
| Electricity Bill                  |        | 8000    | 96,000    | 100,800   | 105,840   |  |
| Transportation                    |        | 10,000  | 120,000   | 126,000   | 132,300   |  |
| Mobile Bill                       |        | 500     | 6,000     | 6,300     | 6,615     |  |
| Entertainment                     |        | 6,200   | 74,400    | 78,120    | 82,026    |  |
| Salary (sttaf)                    |        | 36,000  | 432,000   | 453,600   | 476,280   |  |
| Salary (self)                     |        | 5,000   | 60,000    | 60,000    | 60,000    |  |
| Non Cash Item                     |        |         |           |           |           |  |
| Depreciation                      |        | 0       | 0         | 0         | 0         |  |
| Total Fixed Cost                  |        | 75,700  | 908,400   | 944,820   | 983,061   |  |
| Net Profit (E) [C-D)              |        | 14,300  | 171,600   | 189,180   | 207,639   |  |
| Investment Payback                |        |         | 28,000    | 28,000    | 28,000    |  |