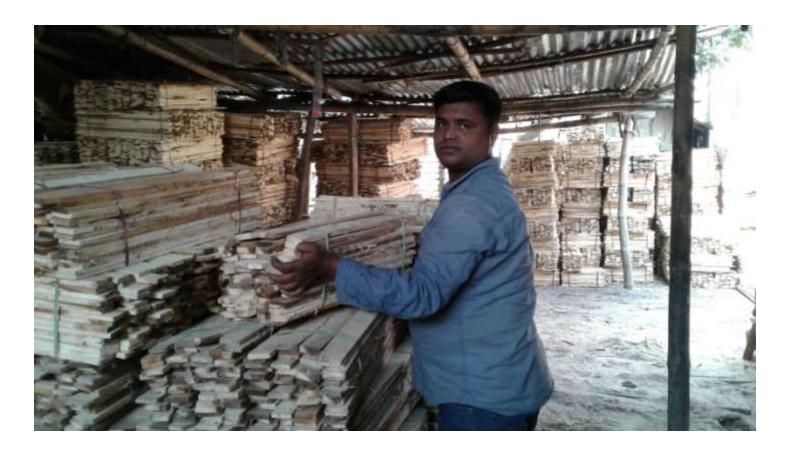

| Proposed Nobin Udyokta Business Info              |   |                                                                                                                                                                                                                                                                                                                                         |  |  |  |
|---------------------------------------------------|---|-----------------------------------------------------------------------------------------------------------------------------------------------------------------------------------------------------------------------------------------------------------------------------------------------------------------------------------------|--|--|--|
| Business Name                                     | : | Sohag Enterprise                                                                                                                                                                                                                                                                                                                        |  |  |  |
| Location                                          | : | Jessore Road,Fultala,Khulna                                                                                                                                                                                                                                                                                                             |  |  |  |
| Total Investment in BDT                           | : | BDT 210,000/-                                                                                                                                                                                                                                                                                                                           |  |  |  |
| Financing                                         | : | Self BDT 140,000/- (from existing business) 67%                                                                                                                                                                                                                                                                                         |  |  |  |
|                                                   |   | Required Investment BDT 70,000/- (as equity) 33%                                                                                                                                                                                                                                                                                        |  |  |  |
| Present salary/drawings from business (estimates) | : | BDT 5,000                                                                                                                                                                                                                                                                                                                               |  |  |  |
| Proposed Salary                                   | : | BDT 5,000                                                                                                                                                                                                                                                                                                                               |  |  |  |
| Size of shop                                      | : | 110ft x 75 ft= 8250 square ft                                                                                                                                                                                                                                                                                                           |  |  |  |
| Security of the shop                              | : | BDT 400,000                                                                                                                                                                                                                                                                                                                             |  |  |  |
| Implementation                                    | : | <ul> <li>The business is planned to be scaled up by investment in existing goods like; woodetc.</li> <li>Average 20 % gain on sales.</li> <li>The business is operating by entrepreneur. Existing six employee.</li> <li>The shop is rented.</li> <li>Collects goods from Fultala.</li> <li>Agreed grace period is 3 months.</li> </ul> |  |  |  |

| Existing Business (BDT)           |        |         |           |  |  |  |
|-----------------------------------|--------|---------|-----------|--|--|--|
| Particular                        | Daily  | Monthly | Yearly    |  |  |  |
| Revenue (sales)                   |        |         |           |  |  |  |
| Wood                              | 14,000 | 420,000 | 5,040,000 |  |  |  |
| Total Sales (A)                   | 14,000 | 420,000 | 5,040,000 |  |  |  |
| Less. Variable Expense            |        |         |           |  |  |  |
| Wood                              | 11,200 | 336,000 | 4,032,000 |  |  |  |
| Total variable Expense (B)        | 2,400  | 336,000 | 4,032,000 |  |  |  |
| Contribution Margin (CM) [C=(A-B) | 2,800  | 84,000  | 1,008,000 |  |  |  |
| Less. Fixed Expense               |        |         |           |  |  |  |
| Rent                              |        | 10,000  | 120,000   |  |  |  |
| Electricity Bill                  |        | 8000    | 96,000    |  |  |  |
| Transportation                    |        | 10,000  | 120,000   |  |  |  |
| Mobile Bill                       |        | 500     | 6,000     |  |  |  |
| Entertainment                     |        | 6200    | 74,400    |  |  |  |
| Salary (sttaf)                    |        | 36,000  | 432,000   |  |  |  |
| Salary (self)                     |        | 5,000   | 60,000    |  |  |  |
| Total fixed Cost (D)              |        | 75,700  | 908,400   |  |  |  |
| Net Profit (E) [C-D)              |        | 8,300   | 99,600    |  |  |  |