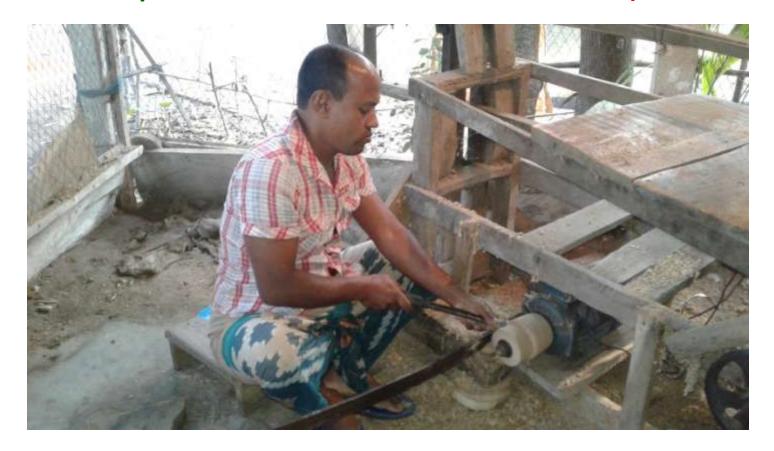

#### **Proposed NU Business Name: Saiful Kutir Shilpo**



Project identification and prepared by: Sanjoy Kumar, Fultala Unit, Khulna.

Project verified by: Md. Abu Bakkar Siddique



| Brief Bio of The Proposed Nobin Udyokta                                                                        |     |                                                                                                                                                                                                                         |  |  |  |  |
|----------------------------------------------------------------------------------------------------------------|-----|----------------------------------------------------------------------------------------------------------------------------------------------------------------------------------------------------------