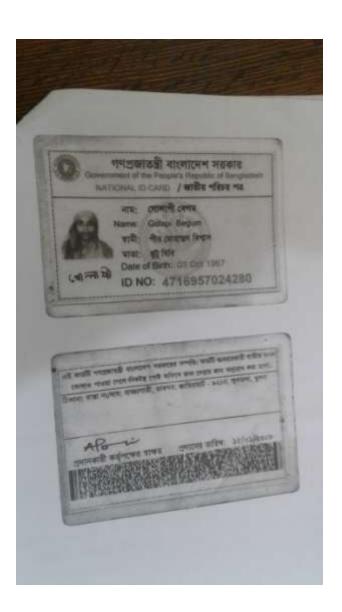

#### **Proposed NU Business Name: Saiful Kutir Shilpo**

Project identification and prepared by: Sanjoy Kumar, Fultala Unit, Khulna.

Project verified by: Md. Abu Bakkar Siddique

| Brief Bio of The Proposed Nobin Udyokta                                                                        |     |                                                                                                                                                                                                                         |  |  |  |  |
|----------------------------------------------------------------------------------------------------------------|-----|-------------------------------------------------------------------------------------------------------------------------------------------------------------------------------------------------------------------------|--|--|--|--|
| Name                                                                                                           | :   | Md Saiful Biswas                                                                                                                                                                                                        |  |  |  |  |
| Age                                                                                                            | :   | 19-02-1984 ( 33 Years)                                                                                                                                                                                                  |  |  |  |  |
| Education, till to date                                                                                        | :   | SSC                                                                                                                                                                                                                     |  |  |  |  |
| Marital status                                                                                                 | :   | Married                                                                                                                                                                                                                 |  |  |  |  |
| Children                                                                                                       | :   | 01 Dauther 01 Son                                                                                                                                                                                                       |  |  |  |  |
| No. of siblings:                                                                                               | :   | 02 Brothers 03 Sisters                                                                                                                                                                                                  |  |  |  |  |
| Address                                                                                                        | :   | Vill: Baddagati ,P.O: Jamira ,P.S: Fultala, Dist: Khulna                                                                                                                                                                |  |  |  |  |
| Parent's and GB related Info (i) Who is GB member (ii) Mother's name (iii) Father's name (iv) GB member's info | : : | Mother Father  Golapi Begum  Pir Mohammad Biswas  Branch: Jamira Fultala, Centre # 59 (Female),  Member ID: 6074, Group No: 06  Member since: 02-01-2000 (17 Years)  First loan: BDT = 5,000 /-  Last loan BDT=60,000/- |  |  |  |  |
| Further Information:                                                                                           | :   | Outstanding loan:= 5280/-                                                                                                                                                                                               |  |  |  |  |
| (v) Who pays GB loan installment                                                                               | :   | Father                                                                                                                                                                                                                  |  |  |  |  |
| (vi) Mobile lady                                                                                               | :   | No                                                                                                                                                                                                                      |  |  |  |  |
| (vii) Grameen Education Loan                                                                                   | :   | No                                                                                                                                                                                                                      |  |  |  |  |
| (viii) Any other loan like GB, BRAC<br>ASA etc                                                                 |     | No                                                                                                                                                                                                                      |  |  |  |  |

#### BRIEF HISTORY OF GB LOAN UTILIZATION BY HIS FAMILY

**Golapi Begum** joined Grameen Bank since 17 years ago. At first she took BDT 5,000 loan from Grameen Bank. She gradually took loan from GB. Utilize loan in business.