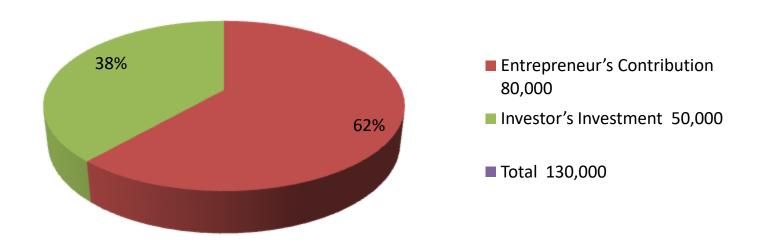

| Proposed Nobin Udyokta Business Info              |                                                  |                                                                                                                                                                                                                                                                                |  |  |  |
|---------------------------------------------------|--------------------------------------------------|--------------------------------------------------------------------------------------------------------------------------------------------------------------------------------------------------------------------------------------------------------------------------------|--|--|--|
| Business Name                                     | :                                                | Saiful Kutir Shilpo                                                                                                                                                                                                                                                            |  |  |  |
| Location                                          | :                                                | Baddagati, Jamira , Khulna                                                                                                                                                                                                                                                     |  |  |  |
| Total Investment in BDT                           | :                                                | BDT 130,000/-                                                                                                                                                                                                                                                                  |  |  |  |
| Financing                                         | :                                                | Self BDT 80,000/- (from existing business) 62%                                                                                                                                                                                                                                 |  |  |  |
|                                                   | Required Investment BDT 50,000/- (as equity) 38% |                                                                                                                                                                                                                                                                                |  |  |  |
| Present salary/drawings from business (estimates) | :                                                | BDT 5,000                                                                                                                                                                                                                                                                      |  |  |  |
| Proposed Salary                                   | :                                                | BDT 5,000                                                                                                                                                                                                                                                                      |  |  |  |
| Size of shop                                      | :                                                | 15 ft x 08 ft= 120 square ft                                                                                                                                                                                                                                                   |  |  |  |
| Security of the shop                              | ecurity of the shop : Own House                  |                                                                                                                                                                                                                                                                                |  |  |  |
| Implementation                                    | :                                                | <ul> <li>Manufacturer of Pira.</li> <li>Average 20 % gain on sales.</li> <li>The business is operating by entrepreneur. Existing two employee.</li> <li>The shop is rown house .</li> <li>Collects goods from Jamira Hat.</li> <li>Agreed grace period is 3 months.</li> </ul> |  |  |  |