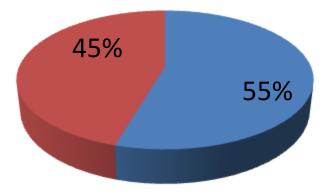

| Proposed Nobin Udyokta Business Info                 |   |                                                                                                                                                                                                                                                                                                                                     |  |  |  |
|------------------------------------------------------|---|-------------------------------------------------------------------------------------------------------------------------------------------------------------------------------------------------------------------------------------------------------------------------------------------------------------------------------------|--|--|--|
| Business Name                                        | : | M/S Tonmay Motsho Khamar                                                                                                                                                                                                                                                                                                            |  |  |  |
| Location                                             | : | Kachari,Batiaghata, Khulna                                                                                                                                                                                                                                                                                                          |  |  |  |
| Total Investment in BDT                              | : | BDT110,000/-                                                                                                                                                                                                                                                                                                                        |  |  |  |
| Financing                                            | : | Self BDT 60,000/- (from existing business) 55 %<br>Required Investment BDT 50,000/- (as equity)45 %                                                                                                                                                                                                                                 |  |  |  |
| Present salary/drawings<br>from business (estimates) | : | BDT 5,000                                                                                                                                                                                                                                                                                                                           |  |  |  |
| Proposed Salary                                      | : | BDT 5,000                                                                                                                                                                                                                                                                                                                           |  |  |  |
| Size of shop                                         | : | 0 ft x 0 ft= 4200 square ft                                                                                                                                                                                                                                                                                                         |  |  |  |
| Security of the shop                                 | : | own                                                                                                                                                                                                                                                                                                                                 |  |  |  |
| Implementation                                       | : | <ul> <li>The business is planned to be scaled up by investment in existing goods like; Fish etc.</li> <li>Average 20 % gain on sales.</li> <li>The business is operating by entrepreneur. Existing no employee.</li> <li>The Pond is Own.</li> <li>Collects goods from Khulna.</li> <li>Agreed grace period is 3 months.</li> </ul> |  |  |  |