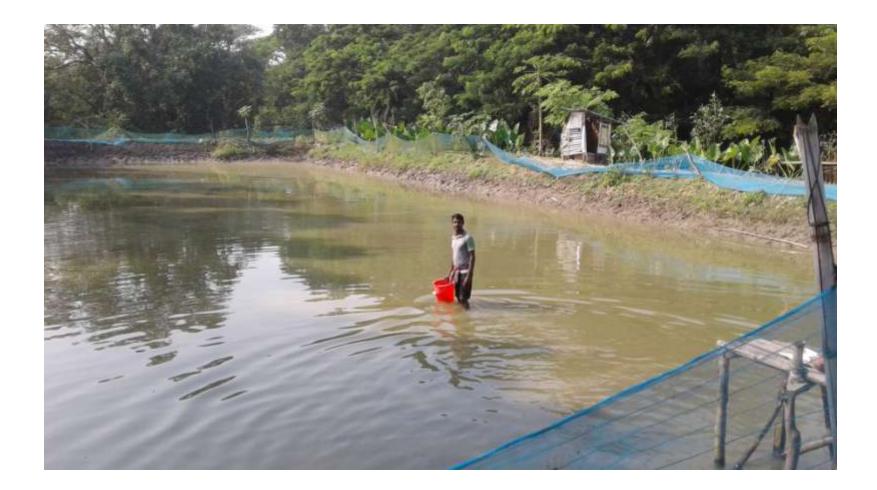

| Proposed Nobin Udyokta Business Info                 |   |                                                                                                                                                                                                                                                                                                                                     |  |  |  |
|------------------------------------------------------|---|-------------------------------------------------------------------------------------------------------------------------------------------------------------------------------------------------------------------------------------------------------------------------------------------------------------------------------------|--|--|--|
| Business Name                                        | : | M/S Tonmay Motsho Khamar                                                                                                                                                                                                                                                                                                            |  |  |  |
| Location                                             | : | Kachari,Batiaghata, Khulna                                                                                                                                                                                                                                                                                                          |  |  |  |
| Total Investment in BDT                              | : | BDT110,000/-                                                                                                                                                                                                                                                                                                                        |  |  |  |
| Financing                                            | : | Self BDT 60,000/- (from existing business) 55 %<br>Required Investment BDT 50,000/- (as equity)45 %                                                                                                                                                                                                                                 |  |  |  |
| Present salary/drawings<br>from business (estimates) | : | BDT 5,000                                                                                                                                                                                                                                                                                                                           |  |  |  |
| Proposed Salary                                      | : | BDT 5,000                                                                                                                                                                                                                                                                                                                           |  |  |  |
| Size of shop                                         | : | 0 ft x 0 ft= 4200 square ft                                                                                                                                                                                                                                                                                                         |  |  |  |
| Security of the shop                                 | : | own                                                                                                                                                                                                                                                                                                                                 |  |  |  |
| Implementation                                       | : | <ul> <li>The business is planned to be scaled up by investment in existing goods like; Fish etc.</li> <li>Average 20 % gain on sales.</li> <li>The business is operating by entrepreneur. Existing no employee.</li> <li>The Pond is Own.</li> <li>Collects goods from Khulna.</li> <li>Agreed grace period is 3 months.</li> </ul> |  |  |  |