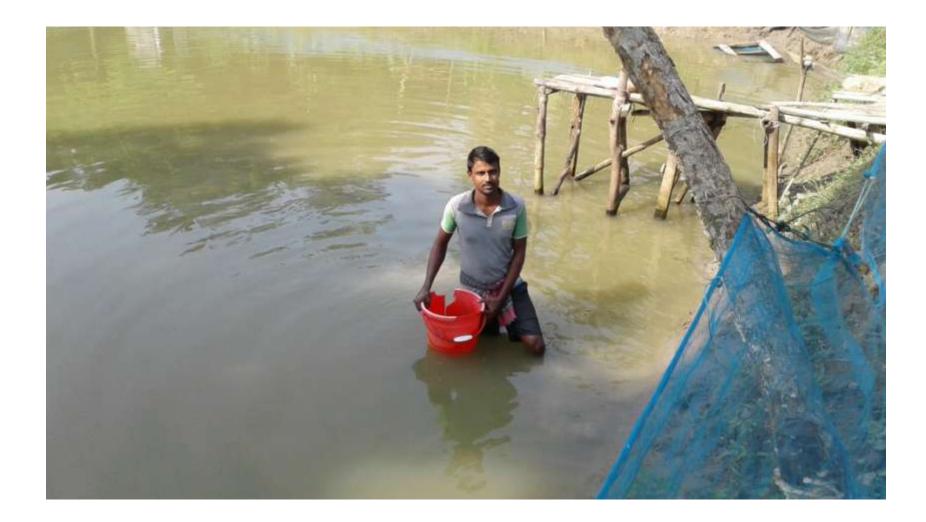

| Proposed Nobin Udyokta Business Info                 |   |                                                                                                                                                                                                                                                                                                                                     |  |  |  |
|------------------------------------------------------|---|-------------------------------------------------------------------------------------------------------------------------------------------------------------------------------------------------------------------------------------------------------------------------------------------------------------------------------------|--|--|--|
| Business Name                                        | : | M/S Tonmay Motsho Khamar                                                                                                                                                                                                                                                                                                            |  |  |  |
| Location                                             | : | Kachari,Batiaghata, Khulna                                                                                                                                                                                                                                                                                                          |  |  |  |
| Total Investment in BDT                              | : | BDT110,000/-                                                                                                                                                                                                                                                                                                                        |  |  |  |
| Financing                                            | : | Self BDT 60,000/- (from existing business) 55 %<br>Required Investment BDT 50,000/- (as equity)45 %                                                                                                                                                                                                                                 |  |  |  |
| Present salary/drawings<br>from business (estimates) | : | BDT 5,000                                                                                                                                                                                                                                                                                                                           |  |  |  |
| Proposed Salary                                      | : | BDT 5,000                                                                                                                                                                                                                                                                                                                           |  |  |  |
| Size of shop                                         | : | 0 ft x 0 ft= 4200 square ft                                                                                                                                                                                                                                                                                                         |  |  |  |
| Security of the shop                                 | : | own                                                                                                                                                                                                                                                                                                                                 |  |  |  |
| Implementation                                       | : | <ul> <li>The business is planned to be scaled up by investment in existing goods like; Fish etc.</li> <li>Average 20 % gain on sales.</li> <li>The business is operating by entrepreneur. Existing no employee.</li> <li>The Pond is Own.</li> <li>Collects goods from Khulna.</li> <li>Agreed grace period is 3 months.</li> </ul> |  |  |  |