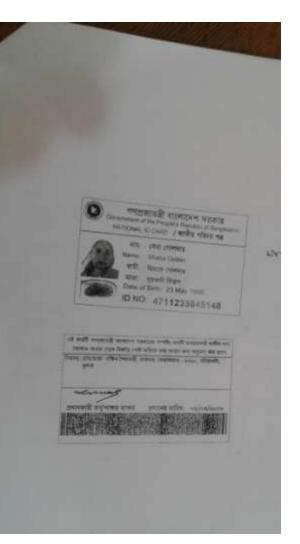

### **BRIEF HISTORY OF GB LOAN UTILIZATION BY HIS FAMILY**

**SabaGolder** joined Grameen Bank since 05 years ago. At first she took BDT 10,000 loan from Grameen Bank. She gradually took loan from GB. Utilize loan in business.