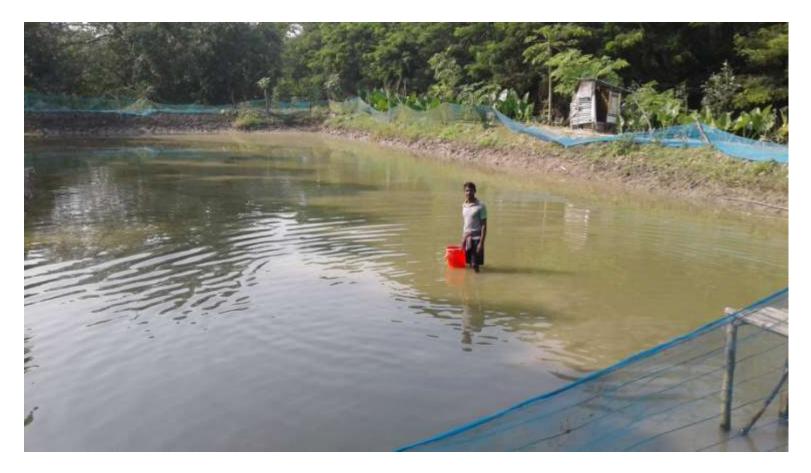

| Proposed Nobin Udyokta Business Info                 |   |                                                                                                                                                                                                                                                                                                                                     |  |  |  |
|------------------------------------------------------|---|-------------------------------------------------------------------------------------------------------------------------------------------------------------------------------------------------------------------------------------------------------------------------------------------------------------------------------------|--|--|--|
| Business Name                                        | : | M/S Tonmay Motsho Khamar                                                                                                                                                                                                                                                                                                            |  |  |  |
| Location                                             | : | Kachari,Batiaghata, Khulna                                                                                                                                                                                                                                                                                                          |  |  |  |
| Total Investment in BDT                              | : | BDT110,000/-                                                                                                                                                                                                                                                                                                                        |  |  |  |
| Financing                                            | : | Self BDT 60,000/- (from existing business) 55 %<br>Required Investment BDT 50,000/- (as equity)45 %                                                                                                                                                                                                                                 |  |  |  |
| Present salary/drawings<br>from business (estimates) | : | BDT 5,000                                                                                                                                                                                                                                                                                                                           |  |  |  |
| Proposed Salary                                      | : | BDT 5,000                                                                                                                                                                                                                                                                                                                           |  |  |  |
| Size of shop                                         | : | 0 ft x 0 ft= 4200 square ft                                                                                                                                                                                                                                                                                                         |  |  |  |
| Security of the shop                                 | : | own                                                                                                                                                                                                                                                                                                                                 |  |  |  |
| Implementation                                       | : | <ul> <li>The business is planned to be scaled up by investment in existing goods like; Fish etc.</li> <li>Average 20 % gain on sales.</li> <li>The business is operating by entrepreneur. Existing no employee.</li> <li>The Pond is Own.</li> <li>Collects goods from Khulna.</li> <li>Agreed grace period is 3 months.</li> </ul> |  |  |  |