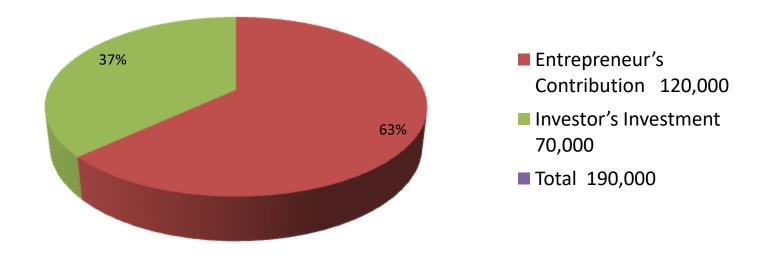

| Proposed Nobin Udyokta Business Info              |   |                                                                                                                                                                                                                                                                                                                                        |  |  |  |  |
|---------------------------------------------------|---|----------------------------------------------------------------------------------------------------------------------------------------------------------------------------------------------------------------------------------------------------------------------------------------------------------------------------------------|--|--|--|--|
| Business Name                                     | : | Prosad accoy culture motsho khamar                                                                                                                                                                                                                                                                                                     |  |  |  |  |
| Location                                          | : | South Shailmari,Batiaghata,Khulna                                                                                                                                                                                                                                                                                                      |  |  |  |  |
| Total Investment in BDT                           | : | BDT 190,000/-                                                                                                                                                                                                                                                                                                                          |  |  |  |  |
| Financing                                         | : | Self BDT 120,000/- (from existing business) 64 %                                                                                                                                                                                                                                                                                       |  |  |  |  |
|                                                   |   | Required Investment BDT 70,000/- (as equity) 36 %                                                                                                                                                                                                                                                                                      |  |  |  |  |
| Present salary/drawings from business (estimates) | : | BDT 5,000                                                                                                                                                                                                                                                                                                                              |  |  |  |  |
| Proposed Salary                                   | : | BDT 5,000                                                                                                                                                                                                                                                                                                                              |  |  |  |  |
| Size of shop                                      | : | 0 ft x 0 ft= square ft                                                                                                                                                                                                                                                                                                                 |  |  |  |  |
| Security of the shop                              | : | BDT 0,000                                                                                                                                                                                                                                                                                                                              |  |  |  |  |
| Implementation                                    | : | <ul> <li>The business is planned to be scaled up by investment in existing goods like; Fish vetc.</li> <li>Average 20 % gain on sales.</li> <li>The business is operating by entrepreneur. Existing no employee.</li> <li>The shpond is own.</li> <li>Collects goods from Khulna.</li> <li>Agreed grace period is 3 months.</li> </ul> |  |  |  |  |

| Investment Breakdown |          |          |            |             |          |        |            |          |
|----------------------|----------|----------|------------|-------------|----------|--------|------------|----------|
| Particulars          |          | Existing | 3          | Particulars | Proposed |        |            | Proposed |
|                      | Quantity | Price    | Unit Price |             | Quantity | Price  | Unit Price | Total    |
| Feed                 |          |          | 15,000     | Machinaries | 2        | 25000  | 50,000     | 65,000   |
| Fish (Golda)         | 20000    | 3        | 60,000     |             |          |        | 0          | 60,000   |
| Machinaries          | 1        | 30000    | 30,000     |             |          |        | 0          | 20,000   |
|                      |          |          | 0          |             |          |        | 0          | 0        |
| Others               |          |          | 15,000     | Others      |          | 20,000 | 20,000     | 35,000   |
| Total                |          |          | 120,000    |             |          |        | 70,000     | 190,000  |