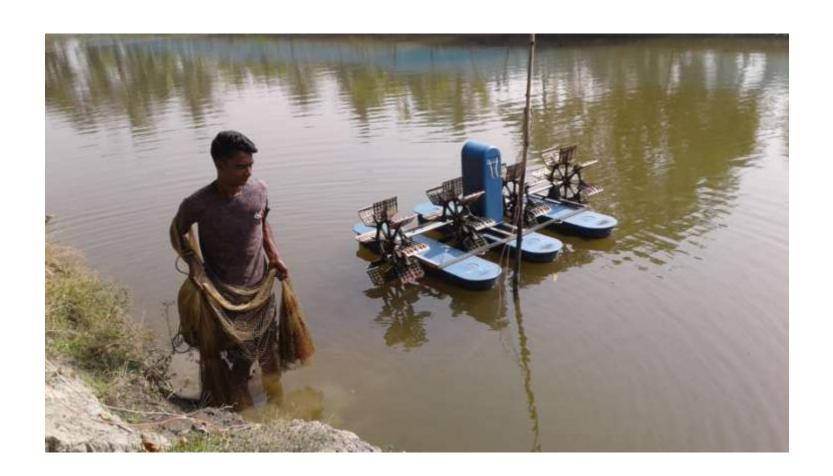

| Proposed Nobin Udyokta Business Info              |   |                                                                                                                                                                                                                                                                                                                                        |  |  |  |  |
|---------------------------------------------------|---|----------------------------------------------------------------------------------------------------------------------------------------------------------------------------------------------------------------------------------------------------------------------------------------------------------------------------------------|--|--|--|--|
| Business Name                                     | : | Prosad accoy culture motsho khamar                                                                                                                                                                                                                                                                                                     |  |  |  |  |
| Location                                          | : | South Shailmari,Batiaghata,Khulna                                                                                                                                                                                                                                                                                                      |  |  |  |  |
| Total Investment in BDT                           | : | BDT 190,000/-                                                                                                                                                                                                                                                                                                                          |  |  |  |  |
| Financing                                         | : | Self BDT 120,000/- (from existing business) 64 %                                                                                                                                                                                                                                                                                       |  |  |  |  |
|                                                   |   | Required Investment BDT 70,000/- (as equity) 36 %                                                                                                                                                                                                                                                                                      |  |  |  |  |
| Present salary/drawings from business (estimates) | : | BDT 5,000                                                                                                                                                                                                                                                                                                                              |  |  |  |  |
| Proposed Salary                                   | : | BDT 5,000                                                                                                                                                                                                                                                                                                                              |  |  |  |  |
| Size of shop                                      | : | 0 ft x 0 ft= square ft                                                                                                                                                                                                                                                                                                                 |  |  |  |  |
| Security of the shop                              | : | BDT 0,000                                                                                                                                                                                                                                                                                                                              |  |  |  |  |
| Implementation                                    | : | <ul> <li>The business is planned to be scaled up by investment in existing goods like; Fish vetc.</li> <li>Average 20 % gain on sales.</li> <li>The business is operating by entrepreneur. Existing no employee.</li> <li>The shpond is own.</li> <li>Collects goods from Khulna.</li> <li>Agreed grace period is 3 months.</li> </ul> |  |  |  |  |