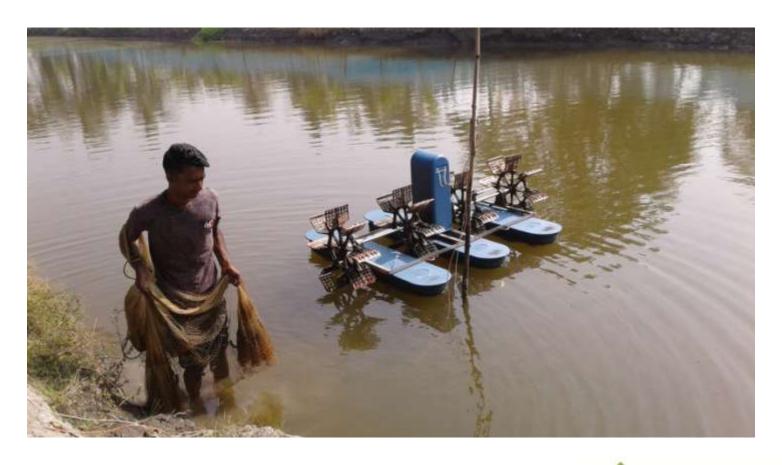

| Proposed Nobin Udyokta Business Info              |   |                                                                                                                                                                                                                                                                                                                                        |  |  |  |  |
|---------------------------------------------------|---|----------------------------------------------------------------------------------------------------------------------------------------------------------------------------------------------------------------------------------------------------------------------------------------------------------------------------------------|--|--|--|--|
| Business Name                                     | : | Prosad accoy culture motsho khamar                                                                                                                                                                                                                                                                                                     |  |  |  |  |
| Location                                          | : | South Shailmari,Batiaghata,Khulna                                                                                                                                                                                                                                                                                                      |  |  |  |  |
| Total Investment in BDT                           | : | BDT 190,000/-                                                                                                                                                                                                                                                                                                                          |  |  |  |  |
| Financing                                         | : | Self BDT 120,000/- (from existing business) 64 %                                                                                                                                                                                                                                                                                       |  |  |  |  |
|                                                   |   | Required Investment BDT 70,000/- (as equity) 36 %                                                                                                                                                                                                                                                                                      |  |  |  |  |
| Present salary/drawings from business (estimates) | : | BDT 5,000                                                                                                                                                                                                                                                                                                                              |  |  |  |  |
| Proposed Salary                                   | : | BDT 5,000                                                                                                                                                                                                                                                                                                                              |  |  |  |  |
| Size of shop                                      | : | 0 ft x 0 ft= square ft                                                                                                                                                                                                                                                                                                                 |  |  |  |  |
| Security of the shop                              | : | BDT 0,000                                                                                                                                                                                                                                                                                                                              |  |  |  |  |
| Implementation                                    | : | <ul> <li>The business is planned to be scaled up by investment in existing goods like; Fish vetc.</li> <li>Average 20 % gain on sales.</li> <li>The business is operating by entrepreneur. Existing no employee.</li> <li>The shpond is own.</li> <li>Collects goods from Khulna.</li> <li>Agreed grace period is 3 months.</li> </ul> |  |  |  |  |