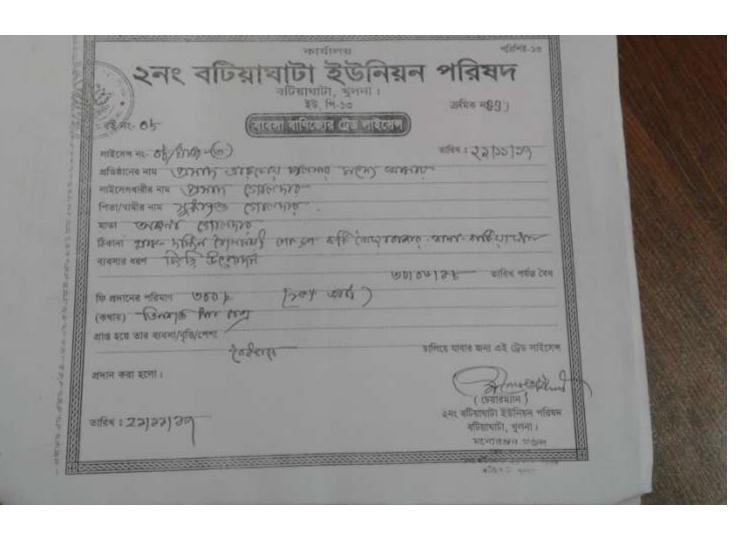

| Proposed Nobin Udyokta Business Info              |   |                                                                                                                                                                                                                                                                                                                                        |  |  |  |  |
|---------------------------------------------------|---|----------------------------------------------------------------------------------------------------------------------------------------------------------------------------------------------------------------------------------------------------------------------------------------------------------------------------------------|--|--|--|--|
| Business Name                                     | : | Prosad accoy culture motsho khamar                                                                                                                                                                                                                                                                                                     |  |  |  |  |
| Location                                          | : | South Shailmari,Batiaghata,Khulna                                                                                                                                                                                                                                                                                                      |  |  |  |  |
| Total Investment in BDT                           | : | BDT 190,000/-                                                                                                                                                                                                                                                                                                                          |  |  |  |  |
| Financing                                         | : | Self BDT 120,000/- (from existing business) 64 %                                                                                                                                                                                                                                                                                       |  |  |  |  |
|                                                   |   | Required Investment BDT 70,000/- (as equity) 36 %                                                                                                                                                                                                                                                                                      |  |  |  |  |
| Present salary/drawings from business (estimates) | : | BDT 5,000                                                                                                                                                                                                                                                                                                                              |  |  |  |  |
| Proposed Salary                                   | : | BDT 5,000                                                                                                                                                                                                                                                                                                                              |  |  |  |  |
| Size of shop                                      | : | 0 ft x 0 ft= square ft                                                                                                                                                                                                                                                                                                                 |  |  |  |  |
| Security of the shop                              | : | BDT 0,000                                                                                                                                                                                                                                                                                                                              |  |  |  |  |
| Implementation                                    | : | <ul> <li>The business is planned to be scaled up by investment in existing goods like; Fish vetc.</li> <li>Average 20 % gain on sales.</li> <li>The business is operating by entrepreneur. Existing no employee.</li> <li>The shpond is own.</li> <li>Collects goods from Khulna.</li> <li>Agreed grace period is 3 months.</li> </ul> |  |  |  |  |