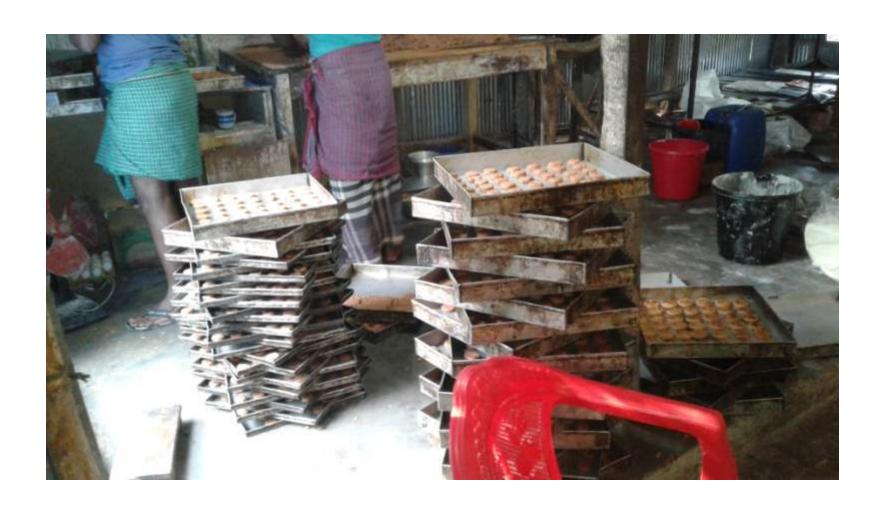

# Pictures

| Proposed Nobin Udyokta Business Info              |                                                   |                                                                                                                                                                                                                                                                                                                                                           |  |  |  |
|---------------------------------------------------|---------------------------------------------------|-----------------------------------------------------------------------------------------------------------------------------------------------------------------------------------------------------------------------------------------------------------------------------------------------------------------------------------------------------------|--|--|--|
| Business Name                                     | :                                                 | Prochesta Food Factory                                                                                                                                                                                                                                                                                                                                    |  |  |  |
| Location                                          | :                                                 | Hatbati,Bawalibari, Batiaghata,Khulna                                                                                                                                                                                                                                                                                                                     |  |  |  |
| Total Investment in BDT                           | :                                                 | BDT 250,000/-                                                                                                                                                                                                                                                                                                                                             |  |  |  |
| Financing                                         | :                                                 | Self BDT 180,000/- (from existing business) 72 %                                                                                                                                                                                                                                                                                                          |  |  |  |
|                                                   | Required Investment BDT 70,000/- (as equity) 28 % |                                                                                                                                                                                                                                                                                                                                                           |  |  |  |
| Present salary/drawings from business (estimates) | :                                                 | BDT 5,000                                                                                                                                                                                                                                                                                                                                                 |  |  |  |
| Proposed Salary                                   | :                                                 | BDT 5,000                                                                                                                                                                                                                                                                                                                                                 |  |  |  |
| Size of shop                                      | :                                                 | 40 ft x 30 ft= 1200 square ft                                                                                                                                                                                                                                                                                                                             |  |  |  |
| Security of the shop                              | :                                                 | Own                                                                                                                                                                                                                                                                                                                                                       |  |  |  |
| Implementation                                    | :                                                 | <ul> <li>The business is planned to be scaled up by investment in existing goods like; Biscuite, Cake, bone etc.</li> <li>Average 20 % gain on sales.</li> <li>The business is operating by entrepreneur. Existing Eight employee.</li> <li>The shop is owneer.</li> <li>Collects goods from Khulna.</li> <li>Agreed grace period is 3 months.</li> </ul> |  |  |  |