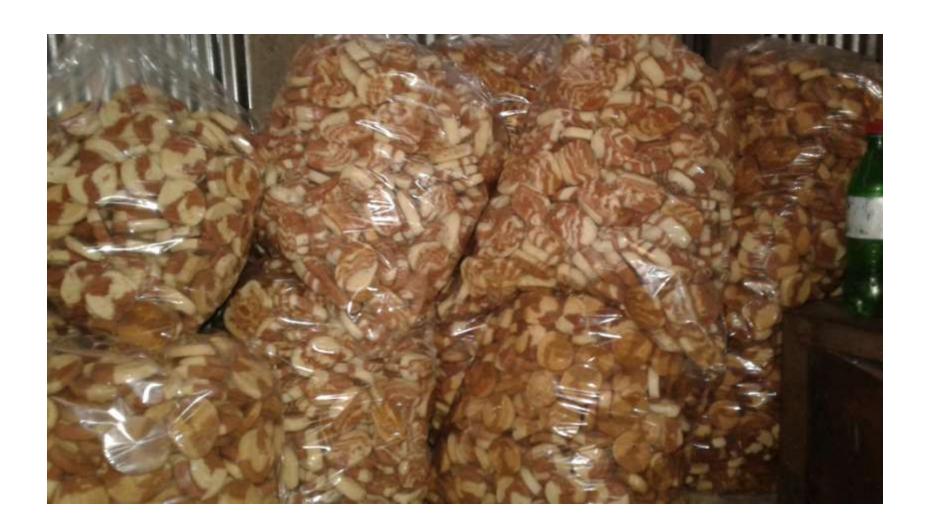

# Pictures

| Proposed Nobin Udyokta Business Info              |                                                   |                                                                                                                                                                                                                                                                                                                                                           |  |  |  |
|---------------------------------------------------|---------------------------------------------------|-----------------------------------------------------------------------------------------------------------------------------------------------------------------------------------------------------------------------------------------------------------------------------------------------------------------------------------------------------------|--|--|--|
| Business Name                                     | :                                                 | Prochesta Food Factory                                                                                                                                                                                                                                                                                                                                    |  |  |  |
| Location                                          | :                                                 | Hatbati,Bawalibari, Batiaghata,Khulna                                                                                                                                                                                                                                                                                                                     |  |  |  |
| Total Investment in BDT                           | :                                                 | BDT 250,000/-                                                                                                                                                                                                                                                                                                                                             |  |  |  |
| Financing                                         | :                                                 | Self BDT 180,000/- (from existing business) 72 %                                                                                                                                                                                                                                                                                                          |  |  |  |
|                                                   | Required Investment BDT 70,000/- (as equity) 28 % |                                                                                                                                                                                                                                                                                                                                                           |  |  |  |
| Present salary/drawings from business (estimates) | :                                                 | BDT 5,000                                                                                                                                                                                                                                                                                                                                                 |  |  |  |
| Proposed Salary                                   | :                                                 | BDT 5,000                                                                                                                                                                                                                                                                                                                                                 |  |  |  |
| Size of shop                                      | :                                                 | 40 ft x 30 ft= 1200 square ft                                                                                                                                                                                                                                                                                                                             |  |  |  |
| Security of the shop                              | :                                                 | Own                                                                                                                                                                                                                                                                                                                                                       |  |  |  |
| Implementation                                    | :                                                 | <ul> <li>The business is planned to be scaled up by investment in existing goods like; Biscuite, Cake, bone etc.</li> <li>Average 20 % gain on sales.</li> <li>The business is operating by entrepreneur. Existing Eight employee.</li> <li>The shop is owneer.</li> <li>Collects goods from Khulna.</li> <li>Agreed grace period is 3 months.</li> </ul> |  |  |  |