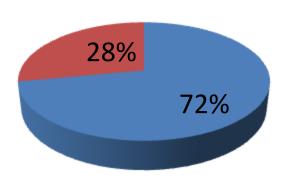

| Proposed Nobin Udyokta Business Info              |                                                   |                                                                                                                                                                                                                                                                                                                                                           |  |  |  |
|---------------------------------------------------|---------------------------------------------------|-----------------------------------------------------------------------------------------------------------------------------------------------------------------------------------------------------------------------------------------------------------------------------------------------------------------------------------------------------------|--|--|--|
| Business Name                                     | :                                                 | Prochesta Food Factory                                                                                                                                                                                                                                                                                                                                    |  |  |  |
| Location                                          | :                                                 | Hatbati,Bawalibari, Batiaghata,Khulna                                                                                                                                                                                                                                                                                                                     |  |  |  |
| Total Investment in BDT                           | :                                                 | BDT 250,000/-                                                                                                                                                                                                                                                                                                                                             |  |  |  |
| Financing                                         | :                                                 | Self BDT 180,000/- (from existing business) 72 %                                                                                                                                                                                                                                                                                                          |  |  |  |
|                                                   | Required Investment BDT 70,000/- (as equity) 28 % |                                                                                                                                                                                                                                                                                                                                                           |  |  |  |
| Present salary/drawings from business (estimates) | :                                                 | BDT 5,000                                                                                                                                                                                                                                                                                                                                                 |  |  |  |
| Proposed Salary                                   | :                                                 | BDT 5,000                                                                                                                                                                                                                                                                                                                                                 |  |  |  |
| Size of shop                                      | :                                                 | 40 ft x 30 ft= 1200 square ft                                                                                                                                                                                                                                                                                                                             |  |  |  |
| Security of the shop                              | :                                                 | Own                                                                                                                                                                                                                                                                                                                                                       |  |  |  |
| Implementation                                    | :                                                 | <ul> <li>The business is planned to be scaled up by investment in existing goods like; Biscuite, Cake, bone etc.</li> <li>Average 20 % gain on sales.</li> <li>The business is operating by entrepreneur. Existing Eight employee.</li> <li>The shop is owneer.</li> <li>Collects goods from Khulna.</li> <li>Agreed grace period is 3 months.</li> </ul> |  |  |  |

#### **Source of Finance**

■ Entrepreneur's contibution 180000 ■ Investor's Investment 70000 ■ Total 250000

| Financial Projection (BDT)         |        |         |           |           |           |  |
|------------------------------------|--------|---------|-----------|-----------|-----------|--|
| Particular                         | Daily  | Monthly | 1st Year  | 2nd Year  | 3rd year  |  |
| Revenue (sales)                    |        |         |           |           |           |  |
| Manufacturer of Biscuite, cake etc | 13,000 | 390,000 | 4,680,000 | 4,914,000 | 5,159,700 |  |
| Total Sales (A)                    | 13,000 | 390,000 | 4,680,000 | 4,914,000 | 5,159,700 |  |
| Less. Variable Expense             |        |         |           |           |           |  |
| Ata,Suger,Oil etc                  | 10,400 | 312,000 | 3,744,000 | 3,931,200 | 4,127,760 |  |
| Total variable Expense (B)         | 10,400 | 312,000 | 3,744,000 | 3,931,200 | 4,127,760 |  |
| Contribution Margin (CM) [C=(A-B)  | 2,600  | 78,000  | 936,000   | 982,800   | 1,031,940 |  |
| Less. Fixed Expense                |        |         |           |           |           |  |
| Electricity Bill                   |        | 12000   | 144,000   | 151,200   | 158,760   |  |
| Transportation                     |        | 200     | 2,400     | 2,520     | 2,646     |  |
| Mobile Bill                        |        | 500     | 6,000     | 6,300     | 6,615     |  |
| Salary (staup)                     |        | 48,000  | 576,000   | 604,800   | 635,040   |  |
| Salary (self)                      |        | 5,000   | 60,000    | 60,000    | 60,000    |  |
| Non Cash Item                      |        |         |           |           |           |  |
| Depreciation                       |        | 2,167   | 26,000    | 26,000    | 26,000    |  |
| <b>Total Fixed Cost</b>            |        | 67,867  | 814,400   | 850,820   | 131,980   |  |
| Net Profit (E) [C-D)               |        | 10,133  | 121,600   | 131,980   | 899,960   |  |
| Investment Payback                 |        |         | 28,000    | 28,000    | 28,000    |  |