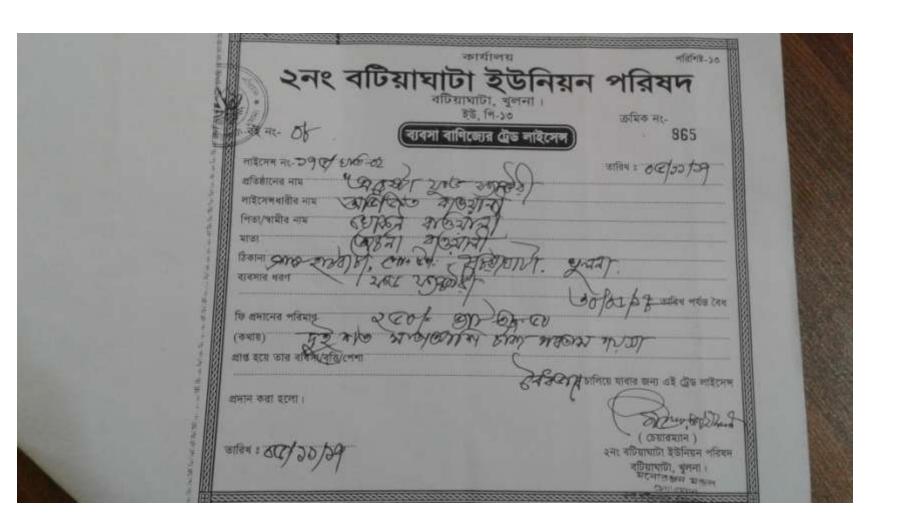

| Proposed Nobin Udyokta Business Info              |                                                   |                                                                                                                                                                                                                                                                                                                                                           |  |  |  |
|---------------------------------------------------|---------------------------------------------------|-----------------------------------------------------------------------------------------------------------------------------------------------------------------------------------------------------------------------------------------------------------------------------------------------------------------------------------------------------------|--|--|--|
| Business Name                                     | :                                                 | Prochesta Food Factory                                                                                                                                                                                                                                                                                                                                    |  |  |  |
| Location                                          | :                                                 | Hatbati,Bawalibari, Batiaghata,Khulna                                                                                                                                                                                                                                                                                                                     |  |  |  |
| Total Investment in BDT                           | :                                                 | BDT 250,000/-                                                                                                                                                                                                                                                                                                                                             |  |  |  |
| Financing                                         | :                                                 | Self BDT 180,000/- (from existing business) 72 %                                                                                                                                                                                                                                                                                                          |  |  |  |
|                                                   | Required Investment BDT 70,000/- (as equity) 28 % |                                                                                                                                                                                                                                                                                                                                                           |  |  |  |
| Present salary/drawings from business (estimates) | :                                                 | BDT 5,000                                                                                                                                                                                                                                                                                                                                                 |  |  |  |
| Proposed Salary                                   | :                                                 | BDT 5,000                                                                                                                                                                                                                                                                                                                                                 |  |  |  |
| Size of shop                                      | :                                                 | 40 ft x 30 ft= 1200 square ft                                                                                                                                                                                                                                                                                                                             |  |  |  |
| Security of the shop                              | :                                                 | Own                                                                                                                                                                                                                                                                                                                                                       |  |  |  |
| Implementation                                    | :                                                 | <ul> <li>The business is planned to be scaled up by investment in existing goods like; Biscuite, Cake, bone etc.</li> <li>Average 20 % gain on sales.</li> <li>The business is operating by entrepreneur. Existing Eight employee.</li> <li>The shop is owneer.</li> <li>Collects goods from Khulna.</li> <li>Agreed grace period is 3 months.</li> </ul> |  |  |  |