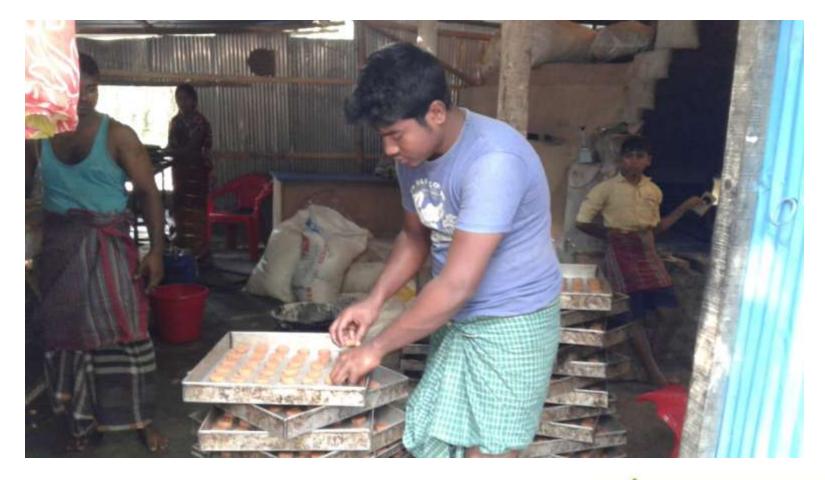

# Pictures

| Proposed Nobin Udyokta Business Info              |                                                   |                                                                                                                                                                                                                                                                                                                                                           |  |  |  |
|---------------------------------------------------|---------------------------------------------------|-----------------------------------------------------------------------------------------------------------------------------------------------------------------------------------------------------------------------------------------------------------------------------------------------------------------------------------------------------------|--|--|--|
| Business Name                                     | :                                                 | Prochesta Food Factory                                                                                                                                                                                                                                                                                                                                    |  |  |  |
| Location                                          | :                                                 | Hatbati,Bawalibari, Batiaghata,Khulna                                                                                                                                                                                                                                                                                                                     |  |  |  |
| Total Investment in BDT                           | :                                                 | BDT 250,000/-                                                                                                                                                                                                                                                                                                                                             |  |  |  |
| Financing                                         | :                                                 | Self BDT 180,000/- (from existing business) 72 %                                                                                                                                                                                                                                                                                                          |  |  |  |
|                                                   | Required Investment BDT 70,000/- (as equity) 28 % |                                                                                                                                                                                                                                                                                                                                                           |  |  |  |
| Present salary/drawings from business (estimates) | :                                                 | BDT 5,000                                                                                                                                                                                                                                                                                                                                                 |  |  |  |
| Proposed Salary                                   | :                                                 | BDT 5,000                                                                                                                                                                                                                                                                                                                                                 |  |  |  |
| Size of shop                                      | :                                                 | 40 ft x 30 ft= 1200 square ft                                                                                                                                                                                                                                                                                                                             |  |  |  |
| Security of the shop                              | :                                                 | Own                                                                                                                                                                                                                                                                                                                                                       |  |  |  |
| Implementation                                    | :                                                 | <ul> <li>The business is planned to be scaled up by investment in existing goods like; Biscuite, Cake, bone etc.</li> <li>Average 20 % gain on sales.</li> <li>The business is operating by entrepreneur. Existing Eight employee.</li> <li>The shop is owneer.</li> <li>Collects goods from Khulna.</li> <li>Agreed grace period is 3 months.</li> </ul> |  |  |  |