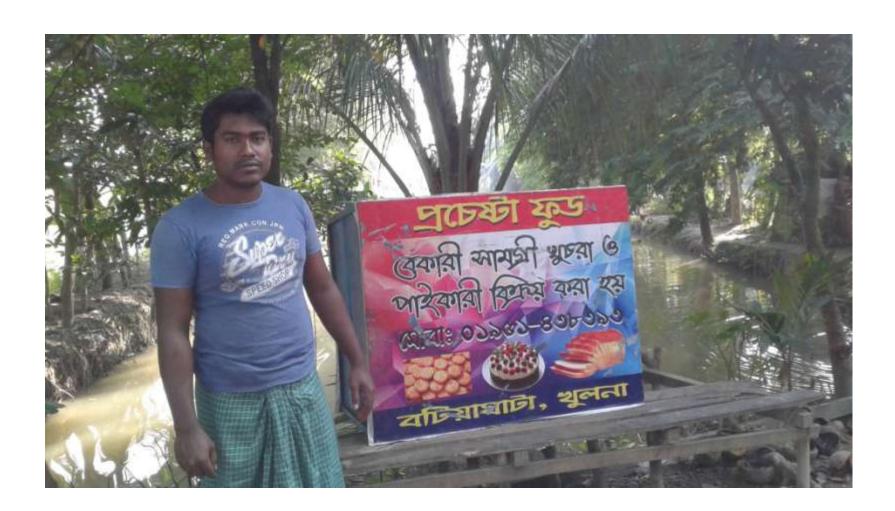

| Proposed Nobin Udyokta Business Info              |                                                   |                                                                                                                                                                                                                                                                                                                                                           |  |  |  |
|---------------------------------------------------|---------------------------------------------------|-----------------------------------------------------------------------------------------------------------------------------------------------------------------------------------------------------------------------------------------------------------------------------------------------------------------------------------------------------------|--|--|--|
| Business Name                                     | :                                                 | Prochesta Food Factory                                                                                                                                                                                                                                                                                                                                    |  |  |  |
| Location                                          | :                                                 | Hatbati,Bawalibari, Batiaghata,Khulna                                                                                                                                                                                                                                                                                                                     |  |  |  |
| Total Investment in BDT                           | :                                                 | BDT 250,000/-                                                                                                                                                                                                                                                                                                                                             |  |  |  |
| Financing                                         | :                                                 | Self BDT 180,000/- (from existing business) 72 %                                                                                                                                                                                                                                                                                                          |  |  |  |
|                                                   | Required Investment BDT 70,000/- (as equity) 28 % |                                                                                                                                                                                                                                                                                                                                                           |  |  |  |
| Present salary/drawings from business (estimates) | :                                                 | BDT 5,000                                                                                                                                                                                                                                                                                                                                                 |  |  |  |
| Proposed Salary                                   | :                                                 | BDT 5,000                                                                                                                                                                                                                                                                                                                                                 |  |  |  |
| Size of shop                                      | :                                                 | 40 ft x 30 ft= 1200 square ft                                                                                                                                                                                                                                                                                                                             |  |  |  |
| Security of the shop                              | :                                                 | Own                                                                                                                                                                                                                                                                                                                                                       |  |  |  |
| Implementation                                    | :                                                 | <ul> <li>The business is planned to be scaled up by investment in existing goods like; Biscuite, Cake, bone etc.</li> <li>Average 20 % gain on sales.</li> <li>The business is operating by entrepreneur. Existing Eight employee.</li> <li>The shop is owneer.</li> <li>Collects goods from Khulna.</li> <li>Agreed grace period is 3 months.</li> </ul> |  |  |  |