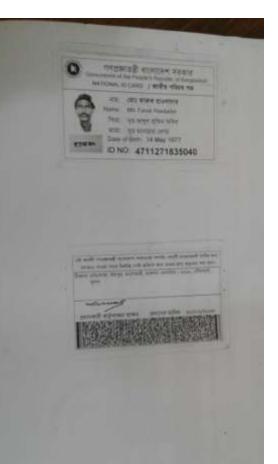

# Pictures

TECRET RIPIDIT RESIDE

NATIONAL INCOME. / MINE OF THE OR

HIS RICKHI (BYS)

Name Salvada Grigory

with most correct RE ANNA PER

Date of Birty, 13 Aug 1971 ID NO. 4711271834478

at soft married a room teamer with wall contend talls on