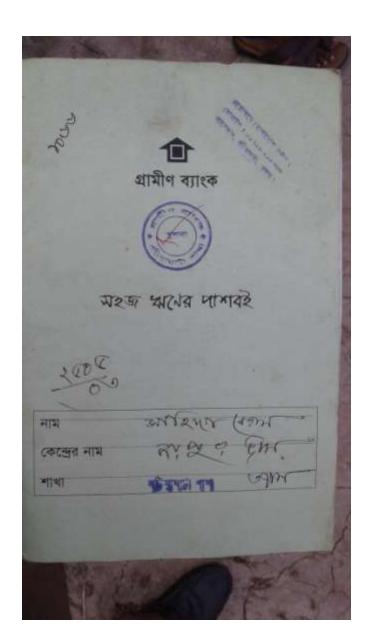

#### BRIEF HISTORY OF GB LOAN UTILIZATION BY HIS FAMILY

**Saheda Begum** joined Grameen Bank since 16 years ago. At first she took BDT 5,000 loan from Grameen Bank. She gradually took loan from GB. Utilize loan in business.