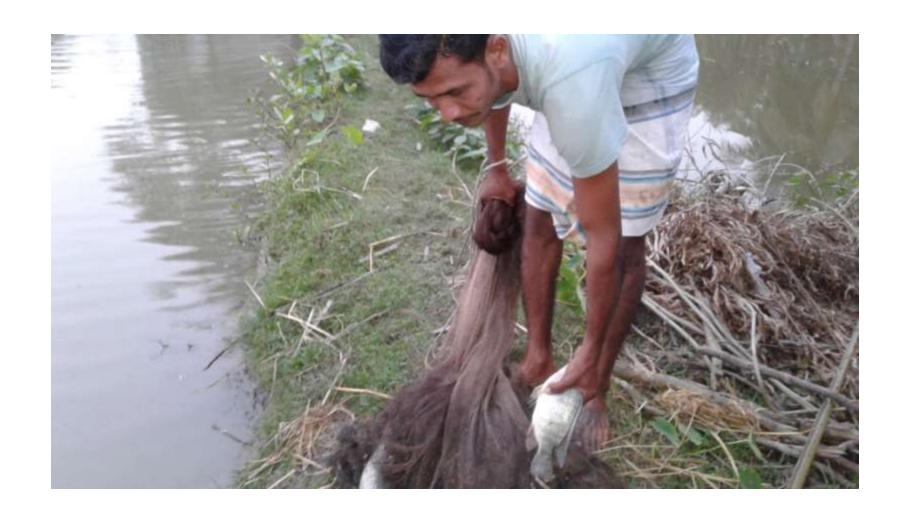

| Proposed Nobin Udyokta Business Info              |   |                                                                                                                                                                                                                                                                                                                                        |  |  |  |  |
|---------------------------------------------------|---|----------------------------------------------------------------------------------------------------------------------------------------------------------------------------------------------------------------------------------------------------------------------------------------------------------------------------------------|--|--|--|--|
| Business Name                                     | : | Alam Fish Farm                                                                                                                                                                                                                                                                                                                         |  |  |  |  |
| Location                                          | : | Joypur ,Batiaghata,Lhulna                                                                                                                                                                                                                                                                                                              |  |  |  |  |
| Total Investment in BDT                           | : | BDT 100,000/-                                                                                                                                                                                                                                                                                                                          |  |  |  |  |
| Financing                                         | : | Self BDT 50,000/- (from existing business) 50%                                                                                                                                                                                                                                                                                         |  |  |  |  |
|                                                   |   | Required Investment BDT 50,000/- (as equity) 50 %                                                                                                                                                                                                                                                                                      |  |  |  |  |
| Present salary/drawings from business (estimates) | : | BDT 5,000                                                                                                                                                                                                                                                                                                                              |  |  |  |  |
| Proposed Salary                                   | : | BDT 5,000                                                                                                                                                                                                                                                                                                                              |  |  |  |  |
| Size of shop                                      | : | 0 ft x 0 ft= square ft                                                                                                                                                                                                                                                                                                                 |  |  |  |  |
| Security of the shop                              | : | Nil                                                                                                                                                                                                                                                                                                                                    |  |  |  |  |
| Implementation                                    | : | <ul> <li>The business is planned to be scaled up by investment in existing goods like; Fish etc.</li> <li>Average 25 % gain on sales.</li> <li>The business is operating by entrepreneur. Existing no employee.</li> <li>The shop is rented.</li> <li>Collects goods from Khulna.</li> <li>Agreed grace period is 3 months.</li> </ul> |  |  |  |  |