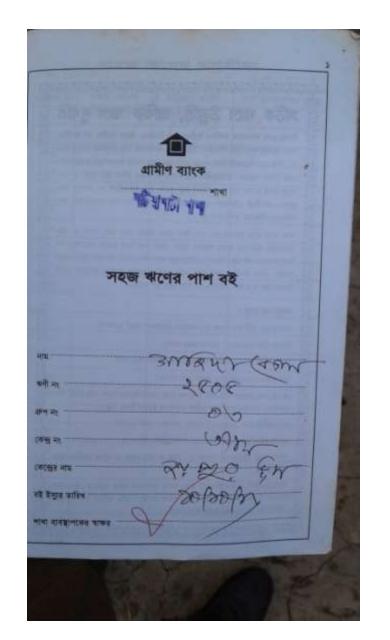

#### BRIEF HISTORY OF GB LOAN UTILIZATION BY HIS FAMILY

**Saheda Begum** joined Grameen Bank since 16 years ago. At first she took BDT 5,000 loan from Grameen Bank. She gradually took loan from GB. Utilize loan in business.