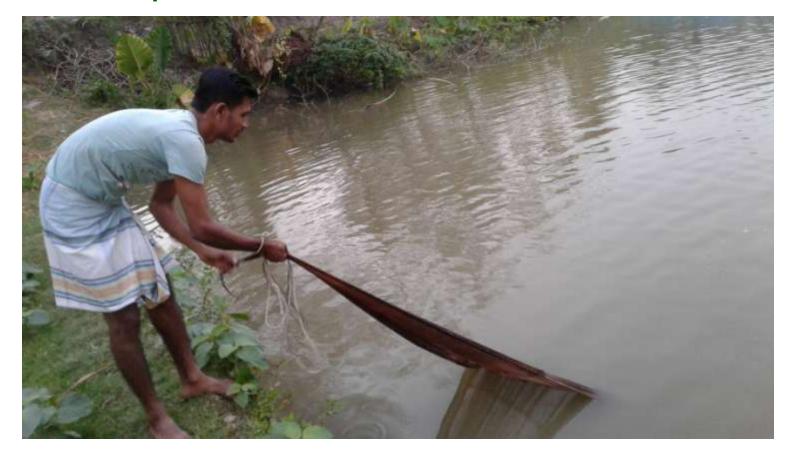

| Proposed Nobin Udyokta Business Info              |   |                                                                                                                                                                                                                                                                                                                                        |  |  |  |  |
|---------------------------------------------------|---|----------------------------------------------------------------------------------------------------------------------------------------------------------------------------------------------------------------------------------------------------------------------------------------------------------------------------------------|--|--|--|--|
| Business Name                                     | : | Alam Fish Farm                                                                                                                                                                                                                                                                                                                         |  |  |  |  |
| Location                                          | : | Joypur ,Batiaghata,Lhulna                                                                                                                                                                                                                                                                                                              |  |  |  |  |
| Total Investment in BDT                           | : | BDT 100,000/-                                                                                                                                                                                                                                                                                                                          |  |  |  |  |
| Financing                                         | : | Self BDT 50,000/- (from existing business) 50%                                                                                                                                                                                                                                                                                         |  |  |  |  |
|                                                   |   | Required Investment BDT 50,000/- (as equity) 50 %                                                                                                                                                                                                                                                                                      |  |  |  |  |
| Present salary/drawings from business (estimates) | : | BDT 5,000                                                                                                                                                                                                                                                                                                                              |  |  |  |  |
| Proposed Salary                                   | : | BDT 5,000                                                                                                                                                                                                                                                                                                                              |  |  |  |  |
| Size of shop                                      | : | 0 ft x 0 ft= square ft                                                                                                                                                                                                                                                                                                                 |  |  |  |  |
| Security of the shop                              | : | Nil                                                                                                                                                                                                                                                                                                                                    |  |  |  |  |
| Implementation                                    | : | <ul> <li>The business is planned to be scaled up by investment in existing goods like; Fish etc.</li> <li>Average 25 % gain on sales.</li> <li>The business is operating by entrepreneur. Existing no employee.</li> <li>The shop is rented.</li> <li>Collects goods from Khulna.</li> <li>Agreed grace period is 3 months.</li> </ul> |  |  |  |  |