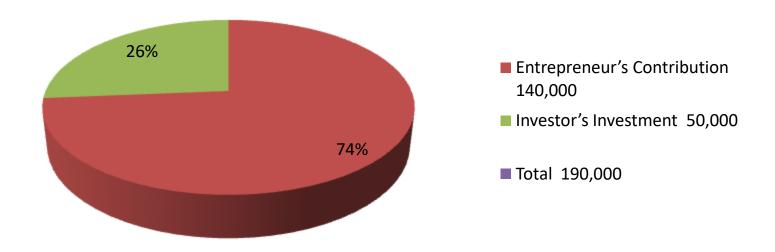

| Proposed Nobin Udyokta Business Info              |   |                                                                                                                                                                                                                                                                                                                                  |  |  |  |
|---------------------------------------------------|---|----------------------------------------------------------------------------------------------------------------------------------------------------------------------------------------------------------------------------------------------------------------------------------------------------------------------------------|--|--|--|
| Business Name                                     | : | JESMIN DAIRY FARM                                                                                                                                                                                                                                                                                                                |  |  |  |
| Location                                          | : | Kaliya bazar                                                                                                                                                                                                                                                                                                                     |  |  |  |
| Total Investment in BDT                           | : | BDT 190,000/-                                                                                                                                                                                                                                                                                                                    |  |  |  |
| Financing                                         | : | Self BDT 140,000/- (from existing business) 74% Required Investment BDT 50,000/- (as equity) 26%                                                                                                                                                                                                                                 |  |  |  |
| Present salary/drawings from business (estimates) | : | BDT 5,000                                                                                                                                                                                                                                                                                                                        |  |  |  |
| Proposed Salary                                   | : | BDT 5,000                                                                                                                                                                                                                                                                                                                        |  |  |  |
| Size of shop                                      | : | 20 ft x 12 ft=240 square ft                                                                                                                                                                                                                                                                                                      |  |  |  |
| Implementation                                    | : | <ul> <li>He has 1 cow &amp; 1 calf in his farm.</li> <li>Average daily milk production is 11 liter and milk price is BDT 60.</li> <li>The business is operating by entrepreneur. Existing no employee.</li> <li>Collects goods from Borochowna.</li> <li>The farm is owned.</li> <li>Agreed grace period is 3 months.</li> </ul> |  |  |  |