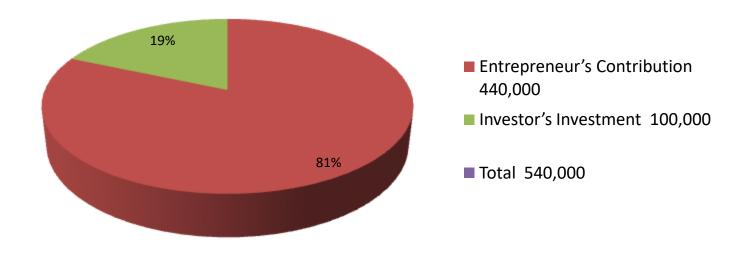

| Investment Breakdown |         |            |                 |    |        |                 |                   |
|----------------------|---------|------------|-----------------|----|--------|-----------------|-------------------|
|                      | Existir | ıg         | Proposed        |    |        |                 |                   |
| Particulars          | Qty.    | Unit Price | Amount<br>(BDT) | ٠, |        | Amount<br>(BDT) | Proposed<br>Total |
| cow                  | 2       | 100000     | 200000          | 1  | 100000 | 100,000         | 300,000           |
| calf                 | 2       | 80000      | 160000          |    |        | 0               | 160,000           |
|                      |         |            | 0               |    |        |                 | 0                 |
| leyar                | 2000    | 40         | 80000           |    |        | 0               | 80,000            |
|                      | 2004    | 180040     | 440,000         | 1  | 100000 | 100,000         | 540000            |