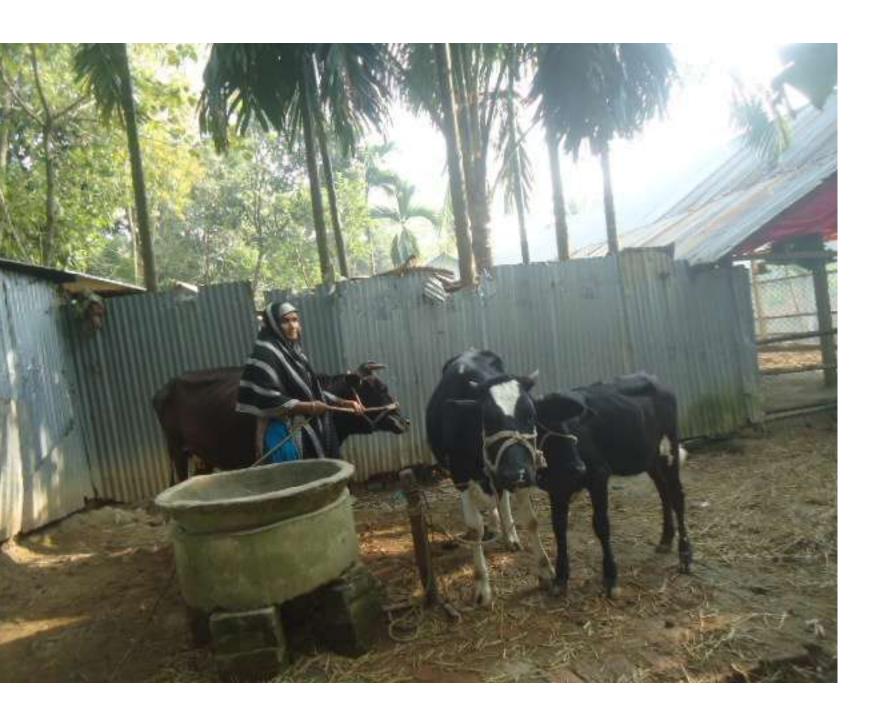

| Proposed Nobin Udyokta Business Info              |   |                                                                                                                                                                                                                                                                                                                                        |  |  |  |
|---------------------------------------------------|---|----------------------------------------------------------------------------------------------------------------------------------------------------------------------------------------------------------------------------------------------------------------------------------------------------------------------------------------|--|--|--|
| Business Name                                     | : | JOY DAIRY & POULTRY FARM                                                                                                                                                                                                                                                                                                               |  |  |  |
| Location                                          | : | Sarasiya                                                                                                                                                                                                                                                                                                                               |  |  |  |
| Total Investment in BDT                           | : | BDT 540,000/-                                                                                                                                                                                                                                                                                                                          |  |  |  |
| Financing                                         | : | Self BDT 440,000/- (from existing business) 81% Required Investment BDT 100,000/- (as equity) 19%                                                                                                                                                                                                                                      |  |  |  |
| Present salary/drawings from business (estimates) | : | BDT 5,000                                                                                                                                                                                                                                                                                                                              |  |  |  |
| Proposed Salary                                   | : | BDT 5,000                                                                                                                                                                                                                                                                                                                              |  |  |  |
| Size of shop                                      | : | 55 ft x 35 ft=1925 square ft                                                                                                                                                                                                                                                                                                           |  |  |  |
| Implementation                                    | : | <ul> <li>He has 2 cow, 2 calf &amp; HENS in his farm.</li> <li>Average daily milk production is 11 liter and milk price is BDT 60.</li> <li>The business is operating by entrepreneur. Existing no employee.</li> <li>Collects goods from Borochowna.</li> <li>The farm is owned.</li> <li>Agreed grace period is 3 months.</li> </ul> |  |  |  |

# Pictures

## **FAMILY PICTURE**