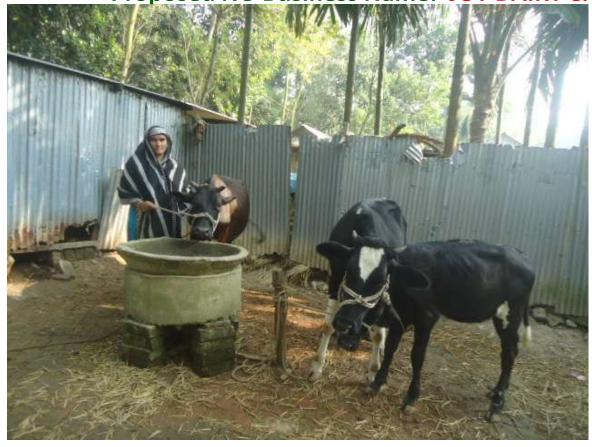

| Proposed Nobin Udyokta Business Info              |   |                                                                                                                                                                                                                                                                                                                                        |  |  |  |
|---------------------------------------------------|---|----------------------------------------------------------------------------------------------------------------------------------------------------------------------------------------------------------------------------------------------------------------------------------------------------------------------------------------|--|--|--|
| Business Name                                     | : | JOY DAIRY & POULTRY FARM                                                                                                                                                                                                                                                                                                               |  |  |  |
| Location                                          | : | Sarasiya                                                                                                                                                                                                                                                                                                                               |  |  |  |
| Total Investment in BDT                           | : | BDT 540,000/-                                                                                                                                                                                                                                                                                                                          |  |  |  |
| Financing                                         | : | Self BDT 440,000/- (from existing business) 81% Required Investment BDT 100,000/- (as equity) 19%                                                                                                                                                                                                                                      |  |  |  |
| Present salary/drawings from business (estimates) | : | BDT 5,000                                                                                                                                                                                                                                                                                                                              |  |  |  |
| Proposed Salary                                   | : | BDT 5,000                                                                                                                                                                                                                                                                                                                              |  |  |  |
| Size of shop                                      | : | 55 ft x 35 ft=1925 square ft                                                                                                                                                                                                                                                                                                           |  |  |  |
| Implementation                                    | : | <ul> <li>He has 2 cow, 2 calf &amp; HENS in his farm.</li> <li>Average daily milk production is 11 liter and milk price is BDT 60.</li> <li>The business is operating by entrepreneur. Existing no employee.</li> <li>Collects goods from Borochowna.</li> <li>The farm is owned.</li> <li>Agreed grace period is 3 months.</li> </ul> |  |  |  |

# Pictures

## **FAMILY PICTURE**