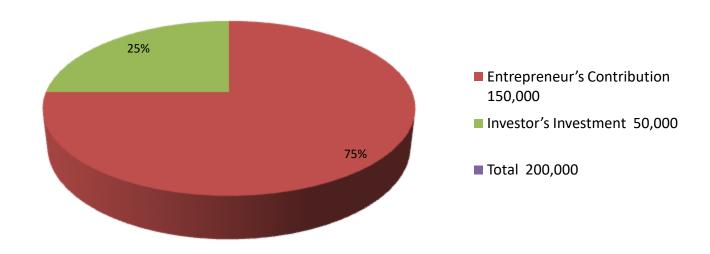

| Investment Breakdown |         |       |                 |       |       |        |                   |
|----------------------|---------|-------|-----------------|-------|-------|--------|-------------------|
|                      | Existir | ıg    | Proposed        |       |       |        |                   |
| Particulars          |         |       | Amount<br>(BDT) | 1 ' ' |       |        | Proposed<br>Total |
| cow                  | 2       | 75000 | 150000          | 1     | 50000 | 50,000 | 200,000           |
|                      | 2       | 75000 | 150,000         | 1     | 50000 | 50,000 | 200000            |