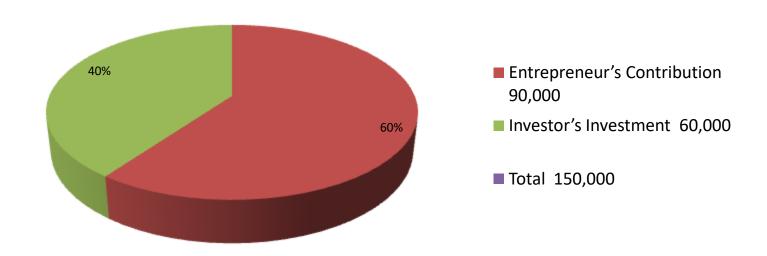

| Proposed Nobin Udyokta Business Info              |   |                                                                                                                                                                                                                                                                                                                              |  |  |  |
|---------------------------------------------------|---|------------------------------------------------------------------------------------------------------------------------------------------------------------------------------------------------------------------------------------------------------------------------------------------------------------------------------|--|--|--|
| Business Name                                     | : | ASAD DAIRY FARM                                                                                                                                                                                                                                                                                                              |  |  |  |
| Location                                          | : | Jadobpur                                                                                                                                                                                                                                                                                                                     |  |  |  |
| Total Investment in BDT                           | : | BDT 150,000/-                                                                                                                                                                                                                                                                                                                |  |  |  |
| Financing                                         | : | Self BDT 90,000/- (from existing business) 60% Required Investment BDT 60,000/- (as equity) 40%                                                                                                                                                                                                                              |  |  |  |
| Present salary/drawings from business (estimates) | : | BDT 5,000                                                                                                                                                                                                                                                                                                                    |  |  |  |
| Proposed Salary                                   | : | BDT 5,000                                                                                                                                                                                                                                                                                                                    |  |  |  |
| Size of shop                                      | : | 12 ft x 8 ft=84 square ft                                                                                                                                                                                                                                                                                                    |  |  |  |
| Implementation                                    | : | <ul> <li>He has 1 cow and 1 calf in his farm.</li> <li>Average daily milk production is 11 liter and milk price is BDT 60.</li> <li>The business is operating by entrepreneur. Existing no employee.</li> <li>Collects goods from Nakshala.</li> <li>The farm is owned.</li> <li>Agreed grace period is 3 months.</li> </ul> |  |  |  |

| Investment Breakdown |        |       |          |      |       |        |          |
|----------------------|--------|-------|----------|------|-------|--------|----------|
|                      | Existi | ng    | Proposed |      |       |        |          |
| Particulars          | Qty.   | Unit  | Amount   | Qty. | Unit  | Amount | Proposed |
|                      |        | Price | (BDT)    |      | Price | (BDT)  | Total    |
| cow                  | 1      | 50000 | 50000    | 1    | 60000 | 60,000 | 110,000  |
|                      |        |       | 0        |      |       | 0      | 0        |
| Calf                 | 1      | 40000 | 40000    |      |       |        | 40,000   |
|                      | 2      | 90000 | 90,000   | 1    | 60000 | 60,000 | 150000   |