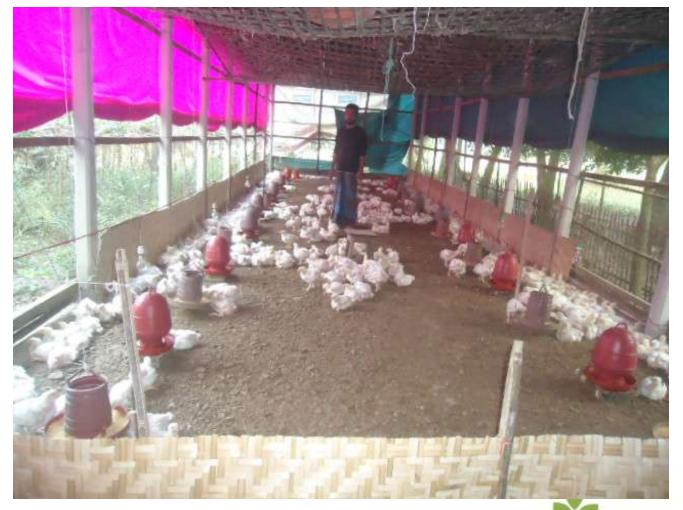

## Proposed NU Business Name: M/S NAHIDUL POULTRY FARM



Project identification and prepared by: Md. Sujat Ali Shakhipur Unit Project verified by: Md. Shamsul Arefin manufa arta

Grameen Shakti Samajik Byabosha Ltd.

| Brief Bio of The Proposed Nobin Udyokta                                                                                                                        |       |                                                                                                                                                                                                                                    |  |  |  |
|----------------------------------------------------------------------------------------------------------------------------------------------------------------|-------|-----------------------------------------------------------