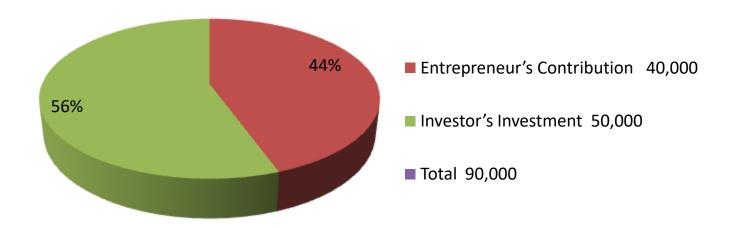

| Proposed Nobin Udyokta Business Info                 |   |                                                                                                                                                                                                                                                                                                                                               |  |  |  |
|------------------------------------------------------|---|-----------------------------------------------------------------------------------------------------------------------------------------------------------------------------------------------------------------------------------------------------------------------------------------------------------------------------------------------|--|--|--|
| Business Name                                        | : | M/S NAHIDUL POULTRY FARM                                                                                                                                                                                                                                                                                                                      |  |  |  |
| Location                                             | : | Kalidas                                                                                                                                                                                                                                                                                                                                       |  |  |  |
| Total Investment in BDT                              | : | BDT 90,000/-                                                                                                                                                                                                                                                                                                                                  |  |  |  |
| Financing                                            | : | Self BDT 40,000/- (from existing business) 44%                                                                                                                                                                                                                                                                                                |  |  |  |
| L                                                    |   | Required Investment BDT 50,000/- (as equity) 56%                                                                                                                                                                                                                                                                                              |  |  |  |
| Present salary/drawings<br>from business (estimates) | : | BDT 5,000/-                                                                                                                                                                                                                                                                                                                                   |  |  |  |
| Proposed Salary                                      | : | BDT 5,000/-                                                                                                                                                                                                                                                                                                                                   |  |  |  |
| Size of shop                                         | : | 54 ft x 13 ft= 702 square ft                                                                                                                                                                                                                                                                                                                  |  |  |  |
| Security of the shop                                 | : | Nil                                                                                                                                                                                                                                                                                                                                           |  |  |  |
| Implementation                                       | : | <ul> <li>The business is planned to be scaled up by investment in chicken, cockerel, food, food &amp; water pot etc</li> <li>Average 35% gain on sales.</li> <li>The business is operated by entrepreneur.</li> <li>The farm is own.</li> <li>Collects chickens/crockerels from Gazipur.</li> <li>Agreed grace period is 3 months.</li> </ul> |  |  |  |

| Investment Breakdown |                  |       |          |      |        |          |        |
|----------------------|------------------|-------|----------|------|--------|----------|--------|
|                      | Existi           | ng    | Proposed |      |        |          |        |
| Particulars          | Qty. Unit Amount |       | Qty.     | Unit | Amount | Proposed |        |
|                      |                  | Price | (BDT)    |      | Price  | (BDT)    | Total  |
| Chicken              | 200              | 200   | 40,000   | 0    | 0      | 0        | 40,000 |
| Poultry Feed         |                  |       |          |      |        | 50,000   | 50,000 |
|                      |                  |       | 40,000   |      |        | 50,000   | 90000  |