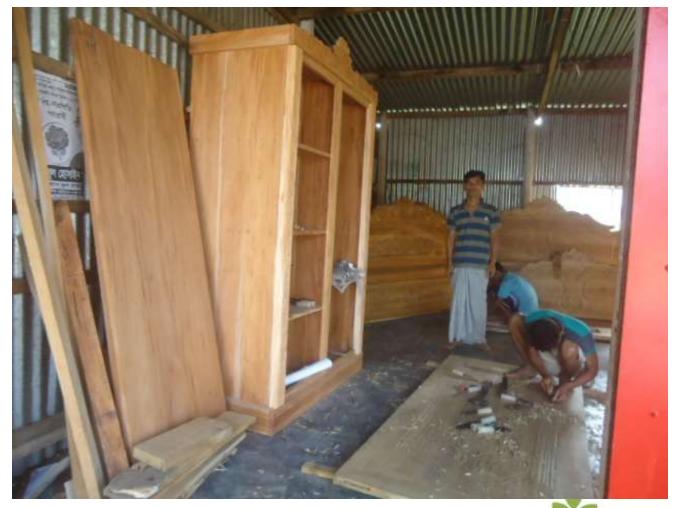

## **Proposed NU Business Name: SUBORNA FURNITURE**



Project identification and prepared by: Md. Sujat Ali Shakhipur Unit Project verified by: Md. Shamsul Arefin



Grameen Shakti Samajik Byabosha Ltd.

| Brief Bio of The Proposed Nobin Udyokta                                                                                                                        |       |                                                                                                                                                                                                                                       |  |  |  |
|----------------------------------------------------------------------------------------------------------------------------------------------------------------|-------|------------------------------------------------------------------