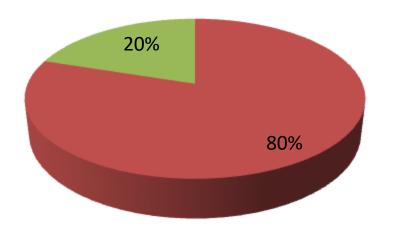

| Proposed Nobin Udyokta Business Info                 |   |                                                                                                                                                                                                                                                                                                                |  |  |  |
|------------------------------------------------------|---|----------------------------------------------------------------------------------------------------------------------------------------------------------------------------------------------------------------------------------------------------------------------------------------------------------------|--|--|--|
| Business Name                                        | : | SUBORNA FURNITURE                                                                                                                                                                                                                                                                                              |  |  |  |
| Location                                             | : | Nolua                                                                                                                                                                                                                                                                                                          |  |  |  |
| Total Investment in BDT                              | : | BDT 250,000/-                                                                                                                                                                                                                                                                                                  |  |  |  |
| Financing                                            | : | Self BDT 200,000/- (from existing business) 80%                                                                                                                                                                                                                                                                |  |  |  |
|                                                      |   | Required Investment BDT 50,000/- (as equity) 20%                                                                                                                                                                                                                                                               |  |  |  |
| Present salary/drawings<br>from business (estimates) | : | BDT 5,000/-                                                                                                                                                                                                                                                                                                    |  |  |  |
| Proposed Salary                                      | : | BDT 5,000/-                                                                                                                                                                                                                                                                                                    |  |  |  |
| Size of shop                                         | : | 30 ft x 16 ft= 480 square ft                                                                                                                                                                                                                                                                                   |  |  |  |
| Security of the shop                                 | : | BDT 10,000/-                                                                                                                                                                                                                                                                                                   |  |  |  |
| Implementation                                       | : | <ul> <li>The business is planned to be scaled up by investment in Furniture &amp; Wood Items</li> <li>Average 30% gain on sales.</li> <li>The business is operated by entrepreneur.</li> <li>The shop is rented.</li> <li>Collects goods from Local Area.</li> <li>Agreed grace period is 3 months.</li> </ul> |  |  |  |