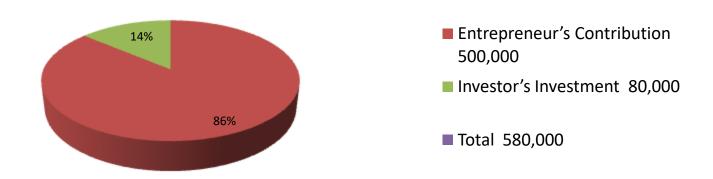

| Proposed Nobin Udyokta Business Info              |   |                                                                                                                                                                                                                                                                                          |  |  |  |
|---------------------------------------------------|---|------------------------------------------------------------------------------------------------------------------------------------------------------------------------------------------------------------------------------------------------------------------------------------------|--|--|--|
| Business Name                                     |   | M/S RAFIA DAIRY FARM                                                                                                                                                                                                                                                                     |  |  |  |
| Location                                          | : | Dariyapur                                                                                                                                                                                                                                                                                |  |  |  |
| Total Investment in BDT                           | : | BDT 580,000/-                                                                                                                                                                                                                                                                            |  |  |  |
| Financing                                         | : | Self BDT 500,000/- (from existing business)86%                                                                                                                                                                                                                                           |  |  |  |
|                                                   |   | Required Investment BDT 80,000/- (as equity) 14%                                                                                                                                                                                                                                         |  |  |  |
| Present salary/drawings from business (estimates) | : | BDT 5,000/-                                                                                                                                                                                                                                                                              |  |  |  |
| Proposed Salary                                   | : | BDT 5,000/-                                                                                                                                                                                                                                                                              |  |  |  |
| Size of shop                                      | : | 18 ft x 10 ft= 180 square ft                                                                                                                                                                                                                                                             |  |  |  |
| Security of the shop                              | : | Nil                                                                                                                                                                                                                                                                                      |  |  |  |
| Implementation                                    | : | <ul> <li>The business is planned to be scaled up by investment in cow rearing</li> <li>Average 85% gain on sales.</li> <li>The business is operated by entrepreneur.</li> <li>The farm is own.</li> <li>Collects cows from Kaitola.</li> <li>Agreed grace period is 3 months.</li> </ul> |  |  |  |

| Investment Breakdown        |          |         |                 |      |               |                 |                |  |
|-----------------------------|----------|---------|-----------------|------|---------------|-----------------|----------------|--|
|                             | Proposed |         |                 |      |               |                 |                |  |
| Particulars Qty. Unit Price |          |         | Amount<br>(BDT) | Qty. | Unit<br>Price | Amount<br>(BDT) | Proposed Total |  |
| Cow                         | 2        | 180,000 | 360,000         | 1    | 80,000        | 80,000          | 440,000        |  |
| Calf                        | 2        | 70,000  | 140,000         |      |               | 0               | 140,000        |  |
|                             |          |         | 500,000         |      |               | 80,000          | 580000         |  |