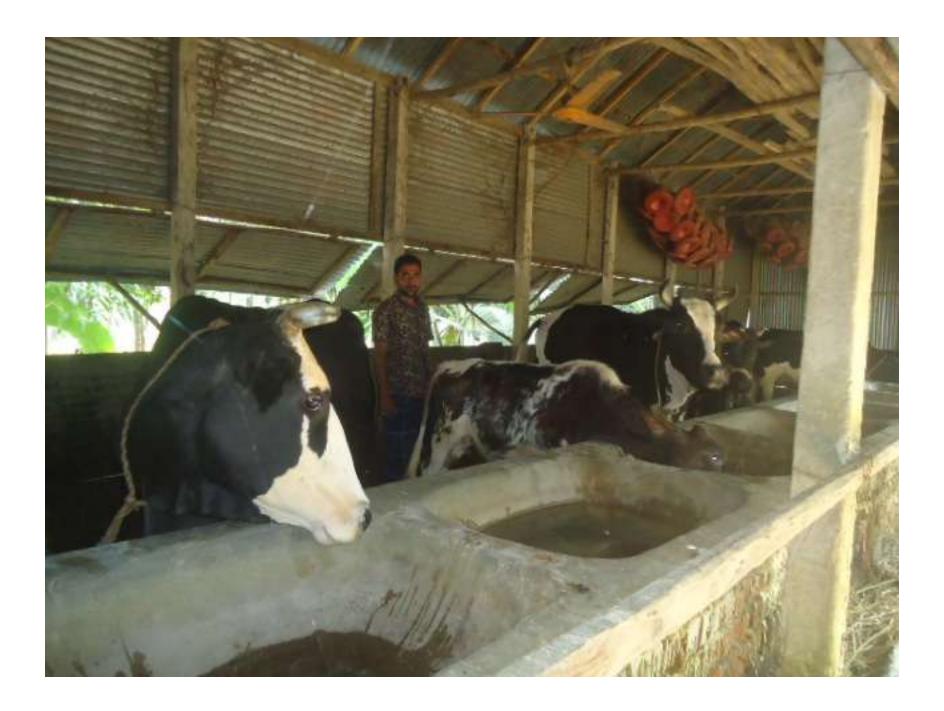

| Proposed Nobin Udyokta Business Info              |   |                                                                                                                                                                                                                                                                                          |  |  |  |
|---------------------------------------------------|---|------------------------------------------------------------------------------------------------------------------------------------------------------------------------------------------------------------------------------------------------------------------------------------------|--|--|--|
| Business Name                                     |   | M/S RAFIA DAIRY FARM                                                                                                                                                                                                                                                                     |  |  |  |
| Location                                          | : | Dariyapur                                                                                                                                                                                                                                                                                |  |  |  |
| Total Investment in BDT                           | : | BDT 580,000/-                                                                                                                                                                                                                                                                            |  |  |  |
| Financing                                         | : | Self BDT 500,000/- (from existing business)86%                                                                                                                                                                                                                                           |  |  |  |
|                                                   |   | Required Investment BDT 80,000/- (as equity) 14%                                                                                                                                                                                                                                         |  |  |  |
| Present salary/drawings from business (estimates) | : | BDT 5,000/-                                                                                                                                                                                                                                                                              |  |  |  |
| Proposed Salary                                   | : | BDT 5,000/-                                                                                                                                                                                                                                                                              |  |  |  |
| Size of shop                                      | : | 18 ft x 10 ft= 180 square ft                                                                                                                                                                                                                                                             |  |  |  |
| Security of the shop                              | : | Nil                                                                                                                                                                                                                                                                                      |  |  |  |
| Implementation                                    | : | <ul> <li>The business is planned to be scaled up by investment in cow rearing</li> <li>Average 85% gain on sales.</li> <li>The business is operated by entrepreneur.</li> <li>The farm is own.</li> <li>Collects cows from Kaitola.</li> <li>Agreed grace period is 3 months.</li> </ul> |  |  |  |

# Pictures