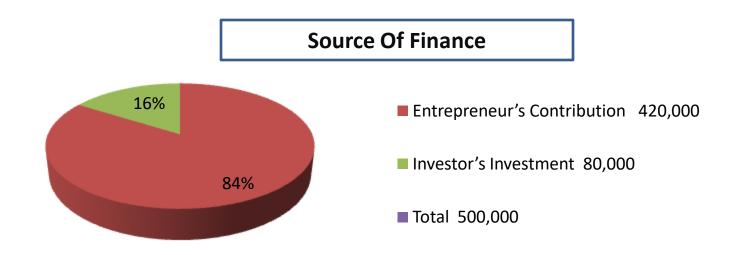

| Proposed Nobin Udyokta Business Info              |   |                                                                                                                                                                                                                                                                                                                                                      |  |  |
|---------------------------------------------------|---|------------------------------------------------------------------------------------------------------------------------------------------------------------------------------------------------------------------------------------------------------------------------------------------------------------------------------------------------------|--|--|
| Business Name                                     | : | SADIKA POULTRY FARM                                                                                                                                                                                                                                                                                                                                  |  |  |
| Location                                          | : | Jadavpur                                                                                                                                                                                                                                                                                                                                             |  |  |
| Total Investment in BDT                           | : | BDT 500,000/-                                                                                                                                                                                                                                                                                                                                        |  |  |
| Financing                                         | : | Self BDT 420,000/- (from existing business) 84% Required Investment BDT 80,000/- (as equity) 16%                                                                                                                                                                                                                                                     |  |  |
| Present salary/drawings from business (estimates) | : | BDT 5,000/-                                                                                                                                                                                                                                                                                                                                          |  |  |
| Proposed Salary                                   | : | BDT 5,000/-                                                                                                                                                                                                                                                                                                                                          |  |  |
| Size of shop                                      | : | 31 ft x 15 ft= 465 square ft                                                                                                                                                                                                                                                                                                                         |  |  |
| Security of the shop                              | : | Nil                                                                                                                                                                                                                                                                                                                                                  |  |  |
| Implementation                                    | : | <ul> <li>The business is planned to be scaled up by investment in chicken, cockerel, food, food &amp; water pot etc</li> <li>Average 35% gain on sales.</li> <li>The business is operated by entrepreneur.</li> <li>The farm is own.</li> <li>Collects chickens/crockerels from Nakshala Bazar.</li> <li>Agreed grace period is 3 months.</li> </ul> |  |  |

| Investment Breakdown |      |               |                 |          |               |                 |                   |
|----------------------|------|---------------|-----------------|----------|---------------|-----------------|-------------------|
| Existing             |      |               |                 | Proposed |               |                 |                   |
| Particulars          | Qty. | Unit<br>Price | Amount<br>(BDT) | Qty.     | Unit<br>Price | Amount<br>(BDT) | Proposed<br>Total |
| Chicken              | 2100 | 200           | 420,000         |          |               |                 | 420,000           |
| Poultry Feed         |      |               |                 |          |               | 80,000          | 80,000            |
|                      |      |               | 420,000         |          |               | 80,000          | 500000            |