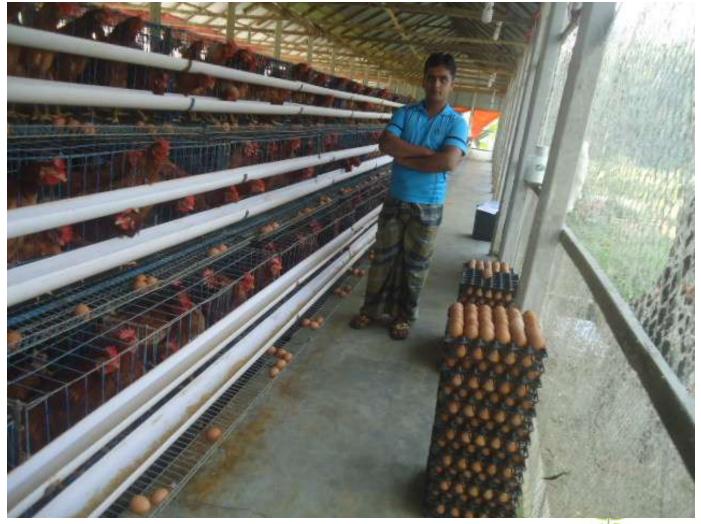

### **Proposed NU Business Name: SADIKA POULTRY FARM**



Project identification and prepared by: Md. Sujat Ali Shakhipur Unit Project verified by: Md. Shamsul Arefin



Grameen Shakti Samajik Byabosha Ltd.

| Brief Bio of The Proposed Nobin Udyokta                                                                                                         |       |                                                                                                                                                                                                                  |  |  |  |  |
|-------------------------------------------------------------------------------------------------------------------------------------------------|-------|------------------------------------------------------------------------------------------------------------------