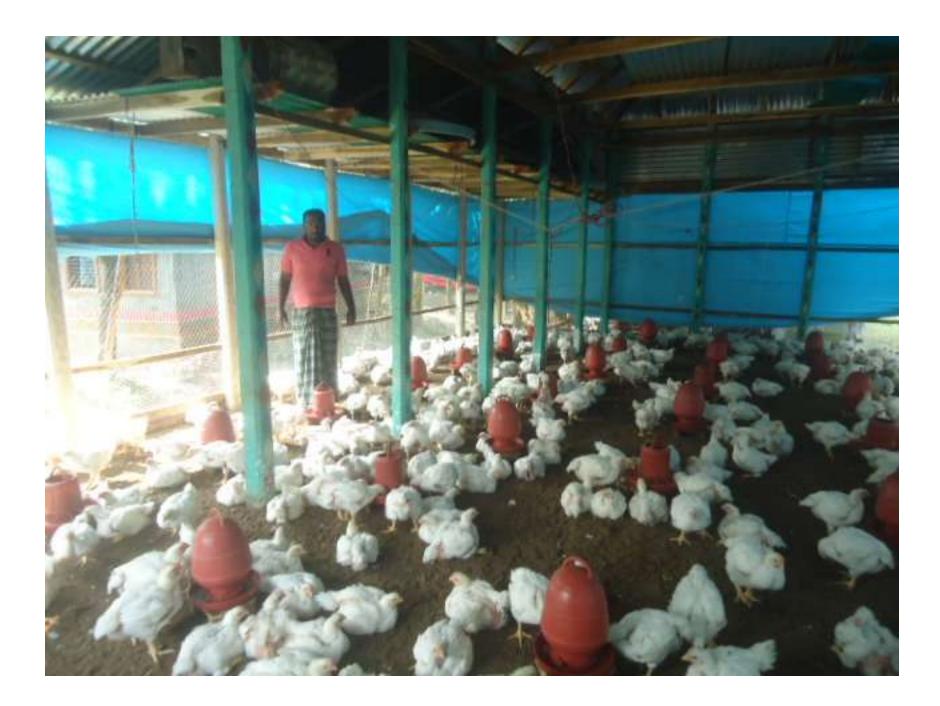

| Proposed Nobin Udyokta Business Info              |   |                                                                                                                                                                                                                                                                                                                                                      |  |  |  |
|---------------------------------------------------|---|------------------------------------------------------------------------------------------------------------------------------------------------------------------------------------------------------------------------------------------------------------------------------------------------------------------------------------------------------|--|--|--|
| Business Name                                     | : | AL HASIF POULTRY FARM                                                                                                                                                                                                                                                                                                                                |  |  |  |
| Location                                          | : | Jadavpur                                                                                                                                                                                                                                                                                                                                             |  |  |  |
| Total Investment in BDT                           | : | BDT 115,000/-                                                                                                                                                                                                                                                                                                                                        |  |  |  |
| Financing                                         | : | Self BDT 65,000/- (from existing business) 57% Required Investment BDT 50,000/- (as equity) 43%                                                                                                                                                                                                                                                      |  |  |  |
| Present salary/drawings from business (estimates) | : | BDT 5,000/-                                                                                                                                                                                                                                                                                                                                          |  |  |  |
| Proposed Salary                                   | : | BDT 5,000/-                                                                                                                                                                                                                                                                                                                                          |  |  |  |
| Size of shop                                      | : | 31 ft x 15 ft= 465 square ft                                                                                                                                                                                                                                                                                                                         |  |  |  |
| Security of the shop                              | : | Nil                                                                                                                                                                                                                                                                                                                                                  |  |  |  |
| Implementation                                    | : | <ul> <li>The business is planned to be scaled up by investment in chicken, cockerel, food, food &amp; water pot etc</li> <li>Average 35% gain on sales.</li> <li>The business is operated by entrepreneur.</li> <li>The farm is own.</li> <li>Collects chickens/crockerels from Nakshala Bazar.</li> <li>Agreed grace period is 3 months.</li> </ul> |  |  |  |

# Pictures