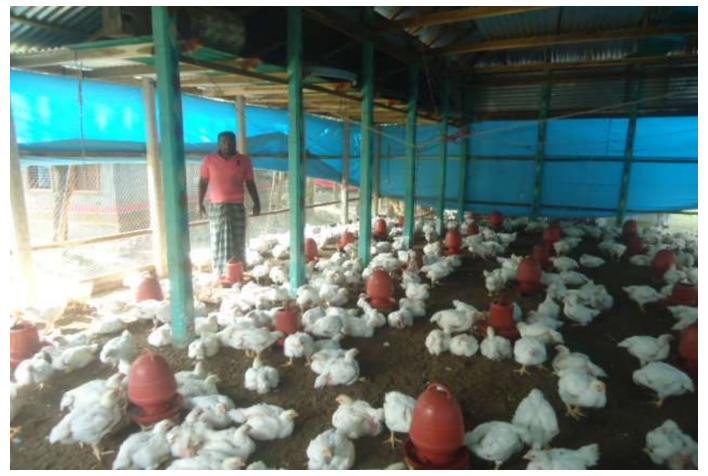

| Proposed Nobin Udyokta Business Info              |   |                                                                                                                                                                                                                                                                                                                                                      |  |  |  |
|---------------------------------------------------|---|------------------------------------------------------------------------------------------------------------------------------------------------------------------------------------------------------------------------------------------------------------------------------------------------------------------------------------------------------|--|--|--|
| Business Name                                     | : | AL HASIF POULTRY FARM                                                                                                                                                                                                                                                                                                                                |  |  |  |
| Location                                          | : | Jadavpur                                                                                                                                                                                                                                                                                                                                             |  |  |  |
| Total Investment in BDT                           | : | BDT 115,000/-                                                                                                                                                                                                                                                                                                                                        |  |  |  |
| Financing                                         | : | Self BDT 65,000/- (from existing business) 57% Required Investment BDT 50,000/- (as equity) 43%                                                                                                                                                                                                                                                      |  |  |  |
| Present salary/drawings from business (estimates) | : | BDT 5,000/-                                                                                                                                                                                                                                                                                                                                          |  |  |  |
| Proposed Salary                                   | : | BDT 5,000/-                                                                                                                                                                                                                                                                                                                                          |  |  |  |
| Size of shop                                      | : | 31 ft x 15 ft= 465 square ft                                                                                                                                                                                                                                                                                                                         |  |  |  |
| Security of the shop                              | : | Nil                                                                                                                                                                                                                                                                                                                                                  |  |  |  |
| Implementation                                    | : | <ul> <li>The business is planned to be scaled up by investment in chicken, cockerel, food, food &amp; water pot etc</li> <li>Average 35% gain on sales.</li> <li>The business is operated by entrepreneur.</li> <li>The farm is own.</li> <li>Collects chickens/crockerels from Nakshala Bazar.</li> <li>Agreed grace period is 3 months.</li> </ul> |  |  |  |

# Pictures