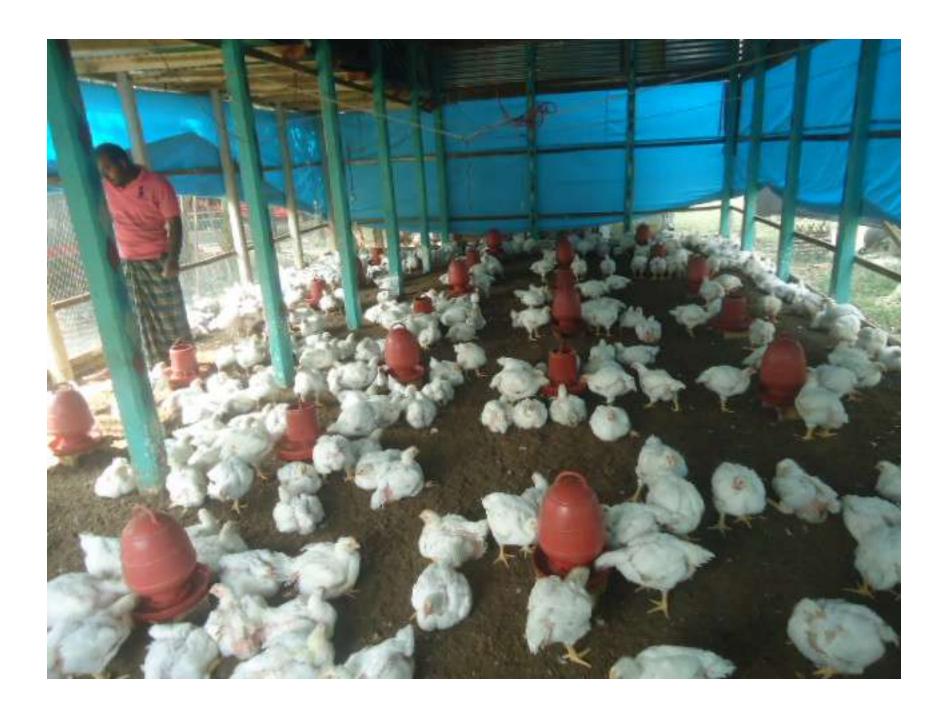

| Proposed Nobin Udyokta Business Info              |   |                                                                                                                                                                                                                                                                                                                                                      |  |  |  |
|---------------------------------------------------|---|------------------------------------------------------------------------------------------------------------------------------------------------------------------------------------------------------------------------------------------------------------------------------------------------------------------------------------------------------|--|--|--|
| Business Name                                     | : | AL HASIF POULTRY FARM                                                                                                                                                                                                                                                                                                                                |  |  |  |
| Location                                          | : | Jadavpur                                                                                                                                                                                                                                                                                                                                             |  |  |  |
| Total Investment in BDT                           | : | BDT 115,000/-                                                                                                                                                                                                                                                                                                                                        |  |  |  |
| Financing                                         | : | Self BDT 65,000/- (from existing business) 57% Required Investment BDT 50,000/- (as equity) 43%                                                                                                                                                                                                                                                      |  |  |  |
| Present salary/drawings from business (estimates) | : | BDT 5,000/-                                                                                                                                                                                                                                                                                                                                          |  |  |  |
| Proposed Salary                                   | : | BDT 5,000/-                                                                                                                                                                                                                                                                                                                                          |  |  |  |
| Size of shop                                      | : | 31 ft x 15 ft= 465 square ft                                                                                                                                                                                                                                                                                                                         |  |  |  |
| Security of the shop                              | : | Nil                                                                                                                                                                                                                                                                                                                                                  |  |  |  |
| Implementation                                    | : | <ul> <li>The business is planned to be scaled up by investment in chicken, cockerel, food, food &amp; water pot etc</li> <li>Average 35% gain on sales.</li> <li>The business is operated by entrepreneur.</li> <li>The farm is own.</li> <li>Collects chickens/crockerels from Nakshala Bazar.</li> <li>Agreed grace period is 3 months.</li> </ul> |  |  |  |

# Pictures