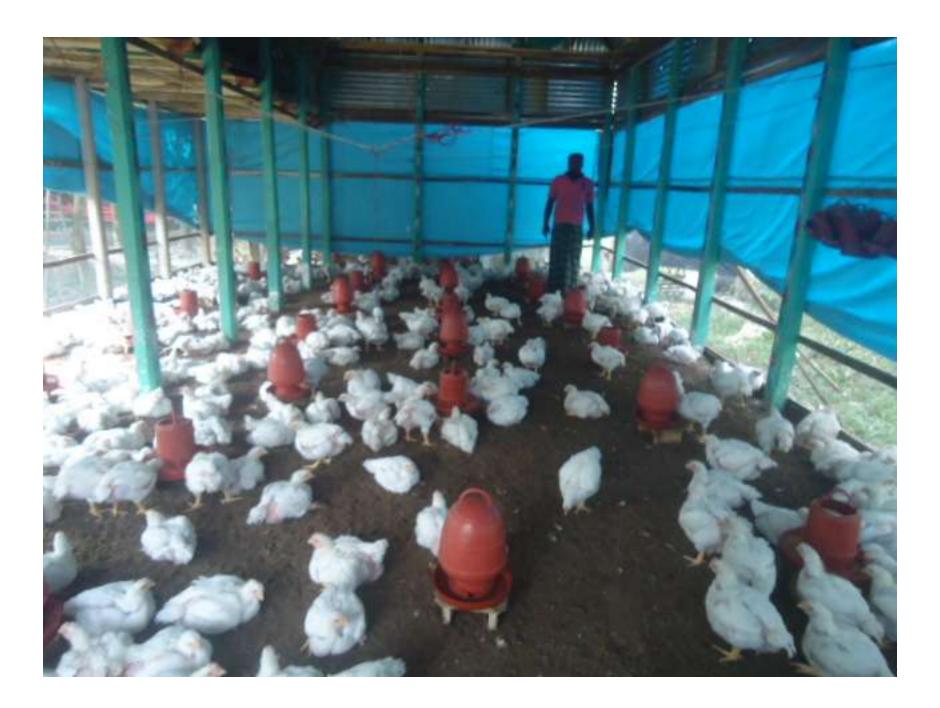

| Proposed Nobin Udyokta Business Info              |   |                                                                                                                                                                                                                                                                                                                                                      |  |  |  |
|---------------------------------------------------|---|------------------------------------------------------------------------------------------------------------------------------------------------------------------------------------------------------------------------------------------------------------------------------------------------------------------------------------------------------|--|--|--|
| Business Name                                     | : | AL HASIF POULTRY FARM                                                                                                                                                                                                                                                                                                                                |  |  |  |
| Location                                          | : | Jadavpur                                                                                                                                                                                                                                                                                                                                             |  |  |  |
| Total Investment in BDT                           | : | BDT 115,000/-                                                                                                                                                                                                                                                                                                                                        |  |  |  |
| Financing                                         | : | Self BDT 65,000/- (from existing business) 57% Required Investment BDT 50,000/- (as equity) 43%                                                                                                                                                                                                                                                      |  |  |  |
| Present salary/drawings from business (estimates) | : | BDT 5,000/-                                                                                                                                                                                                                                                                                                                                          |  |  |  |
| Proposed Salary                                   | : | BDT 5,000/-                                                                                                                                                                                                                                                                                                                                          |  |  |  |
| Size of shop                                      | : | 31 ft x 15 ft= 465 square ft                                                                                                                                                                                                                                                                                                                         |  |  |  |
| Security of the shop                              | : | Nil                                                                                                                                                                                                                                                                                                                                                  |  |  |  |
| Implementation                                    | : | <ul> <li>The business is planned to be scaled up by investment in chicken, cockerel, food, food &amp; water pot etc</li> <li>Average 35% gain on sales.</li> <li>The business is operated by entrepreneur.</li> <li>The farm is own.</li> <li>Collects chickens/crockerels from Nakshala Bazar.</li> <li>Agreed grace period is 3 months.</li> </ul> |  |  |  |

# Pictures