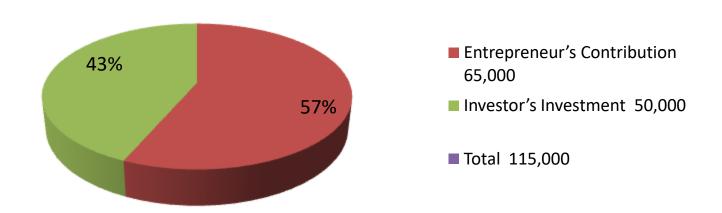

| Proposed Nobin Udyokta Business Info              |   |                                                                                                                                                                                                                                                                                                                                                      |  |  |  |
|---------------------------------------------------|---|------------------------------------------------------------------------------------------------------------------------------------------------------------------------------------------------------------------------------------------------------------------------------------------------------------------------------------------------------|--|--|--|
| Business Name                                     | : | AL HASIF POULTRY FARM                                                                                                                                                                                                                                                                                                                                |  |  |  |
| Location                                          | : | Jadavpur                                                                                                                                                                                                                                                                                                                                             |  |  |  |
| Total Investment in BDT                           | : | BDT 115,000/-                                                                                                                                                                                                                                                                                                                                        |  |  |  |
| Financing                                         | : | Self BDT 65,000/- (from existing business) 57% Required Investment BDT 50,000/- (as equity) 43%                                                                                                                                                                                                                                                      |  |  |  |
| Present salary/drawings from business (estimates) | : | BDT 5,000/-                                                                                                                                                                                                                                                                                                                                          |  |  |  |
| Proposed Salary                                   | : | BDT 5,000/-                                                                                                                                                                                                                                                                                                                                          |  |  |  |
| Size of shop                                      | : | 31 ft x 15 ft= 465 square ft                                                                                                                                                                                                                                                                                                                         |  |  |  |
| Security of the shop                              | : | Nil                                                                                                                                                                                                                                                                                                                                                  |  |  |  |
| Implementation                                    | : | <ul> <li>The business is planned to be scaled up by investment in chicken, cockerel, food, food &amp; water pot etc</li> <li>Average 35% gain on sales.</li> <li>The business is operated by entrepreneur.</li> <li>The farm is own.</li> <li>Collects chickens/crockerels from Nakshala Bazar.</li> <li>Agreed grace period is 3 months.</li> </ul> |  |  |  |

| Investment Breakdown |      |                   |        |      |       |        |                |
|----------------------|------|-------------------|--------|------|-------|--------|----------------|
|                      |      | Proposed          |        |      |       |        |                |
| Particulars          | Qty. | <b>Unit Price</b> | Amount | Qty. | Unit  | Amount | Proposed Total |
|                      |      |                   | (BDT)  |      | Price | (BDT)  |                |
| Cockerel             | 500  | 30                | 15,000 | 1000 | 30    | 30,000 | 45,000         |
| Wood Items           |      |                   | 50,000 |      |       |        | 50,000         |
| Chicken Food         |      |                   |        |      |       | 20,000 | 20,000         |
|                      |      |                   | 65,000 |      |       | 50,000 | 115000         |