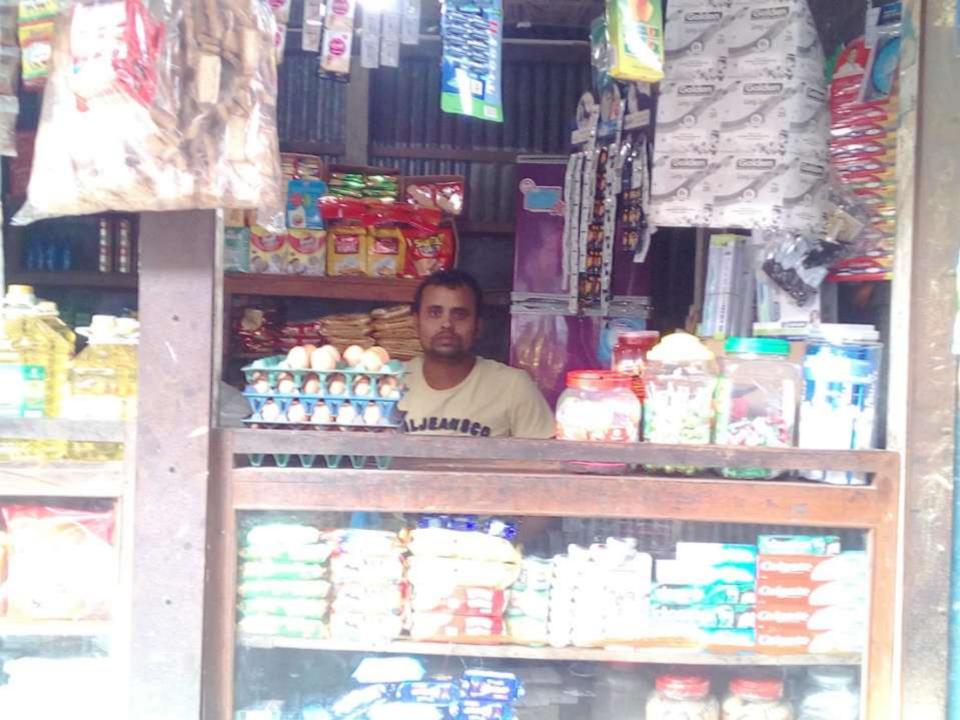

| Proposed Nobin Udyokta Business Info              |   |                                                                                                                                                                                                                                                                                                          |  |  |  |
|---------------------------------------------------|---|----------------------------------------------------------------------------------------------------------------------------------------------------------------------------------------------------------------------------------------------------------------------------------------------------------|--|--|--|
| Business Name                                     | : | TUSAR STORE                                                                                                                                                                                                                                                                                              |  |  |  |
| Location                                          | : | Aouna bazar, Nawabgonj                                                                                                                                                                                                                                                                                   |  |  |  |
| Total Investment in BDT                           | : | BDT 2,48,000/-                                                                                                                                                                                                                                                                                           |  |  |  |
| Financing                                         | : | Self BDT 1,88,000/- (from existing business) 76%                                                                                                                                                                                                                                                         |  |  |  |
|                                                   |   | Required Investment BDT 60,000/- (as equity) 24%                                                                                                                                                                                                                                                         |  |  |  |
| Present salary/drawings from business (estimates) | : | BDT 5,000                                                                                                                                                                                                                                                                                                |  |  |  |
| Proposed Salary                                   | : | BDT 5,000                                                                                                                                                                                                                                                                                                |  |  |  |
| Size of shop                                      | : | 20 ft x 10 ft= 120 square ft                                                                                                                                                                                                                                                                             |  |  |  |
| Implementation                                    |   | <ul> <li>The business is planned to be scaled up by investment in existing goods like Rice, Suger, Tea, etc</li> <li>The business is operating by entrepreneur. Existing no employee.</li> <li>The Shop is own.</li> <li>Collects goods from Dhaka.</li> <li>Agreed grace period is 3 months.</li> </ul> |  |  |  |