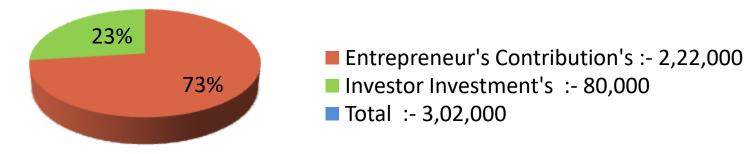

| Proposed Nobin Udyokta Business Info              |   |                                                                                                                                                                                                                                                                                                                                                     |  |  |  |
|---------------------------------------------------|---|-----------------------------------------------------------------------------------------------------------------------------------------------------------------------------------------------------------------------------------------------------------------------------------------------------------------------------------------------------|--|--|--|
| Business Name                                     | : | SAMRAT VERIETES STORE                                                                                                                                                                                                                                                                                                                               |  |  |  |
| Location                                          | : | Komorgonj bus stad, Nawabganj, Dhaka.                                                                                                                                                                                                                                                                                                               |  |  |  |
| Total Investment in BDT                           | : | BDT 3,02,000/-                                                                                                                                                                                                                                                                                                                                      |  |  |  |
| Financing                                         | : | Self BDT 2,22,000(from existing business) 27%                                                                                                                                                                                                                                                                                                       |  |  |  |
|                                                   |   | Required Investment BDT 80,000(as equity) 73 %                                                                                                                                                                                                                                                                                                      |  |  |  |
| Present salary/drawings from business (estimates) | : | BDT 5,000                                                                                                                                                                                                                                                                                                                                           |  |  |  |
| Proposed Salary                                   | : | BDT 5,000                                                                                                                                                                                                                                                                                                                                           |  |  |  |
| Size of shop                                      | : | 12 ft x 15 ft= 180 square ft                                                                                                                                                                                                                                                                                                                        |  |  |  |
| Security of the shop                              | : | Rent                                                                                                                                                                                                                                                                                                                                                |  |  |  |
| Implementation                                    | : | <ul> <li>The business is planned to be scaled up by investment in existing goods like; Rice, Suger Soyabin, etc.</li> <li>Average 15% gain on sale.</li> <li>The business is operating by entrepreneur.</li> <li>He is doing his business in rent place.</li> <li>Collects goods from Bandura.</li> <li>Agreed grace period is 3 months.</li> </ul> |  |  |  |

#### **Investment Breakdown**

|              | Proposed |        |          |      |       |        |          |
|--------------|----------|--------|----------|------|-------|--------|----------|
| Particulars  | Qty.     | Unit   | Amount   | Qty. | Unit  | Amount | Propose  |
|              |          | Price  | (BDT)    |      | Price | (BDT)  | d Total  |
| Rice         | 05       | 3,000  | 15,000   |      |       |        | 15,000   |
| Daul         | 01       | 5,000  | 5,000    |      |       |        | 5,000    |
| Atta         | 03       | 1,400  | 4,200    |      |       |        | 4,200    |
| Soyabin      | 02       | 02     | 19,000   |      |       |        | 38,000   |
| Biscuit      | 20       | 1,000  | 20,000   |      |       |        | 20,000   |
| Detergent    | 10       | 2,000  | 20,000   |      |       |        | 20,000   |
| Cold Drinks  | 10       | 3,000  | 30,000   |      |       |        | 30,000   |
| Cosmatics    |          |        | 20,000   |      |       | 10,000 | 30,000   |
| Gas Cilinder | 20       | 2500   | 50,000   | 20   | 2,500 | 50,000 | 1,00,000 |
| Others       |          | 19,800 | 19,800   |      |       |        | 19,800   |
| Total        |          |        | 2,22,000 |      |       | 80,000 | 3,02,000 |