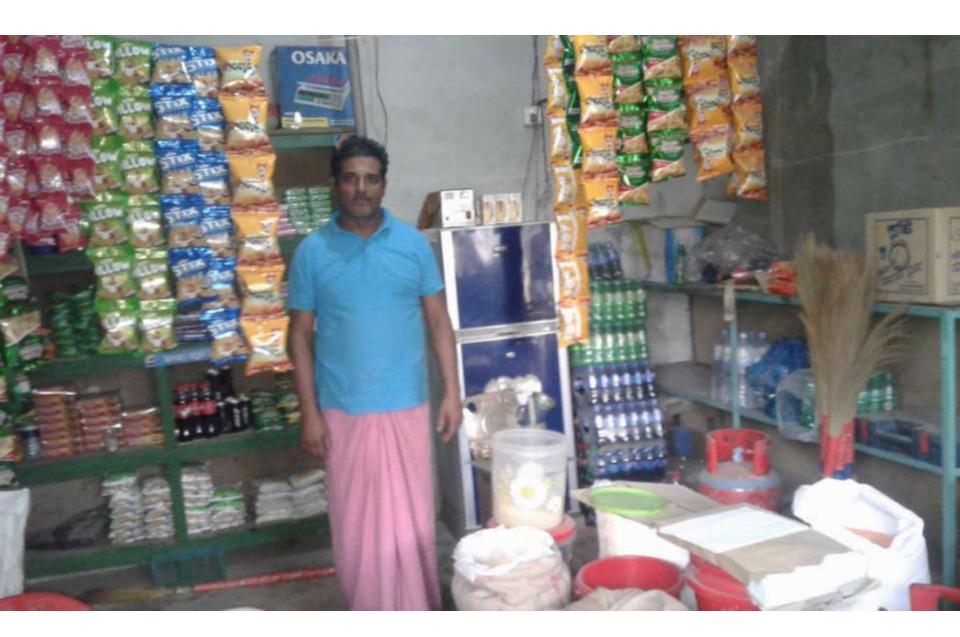

| Proposed Nobin Udyokta Business Info              |   |                                                                                                                                                                                                                                                                                                                                                     |  |  |  |
|---------------------------------------------------|---|-----------------------------------------------------------------------------------------------------------------------------------------------------------------------------------------------------------------------------------------------------------------------------------------------------------------------------------------------------|--|--|--|
| Business Name                                     | : | SAMRAT VERIETES STORE                                                                                                                                                                                                                                                                                                                               |  |  |  |
| Location                                          | : | Komorgonj bus stad, Nawabganj, Dhaka.                                                                                                                                                                                                                                                                                                               |  |  |  |
| Total Investment in BDT                           | : | BDT 3,02,000/-                                                                                                                                                                                                                                                                                                                                      |  |  |  |
| Financing                                         | : | Self BDT 2,22,000(from existing business) 27%                                                                                                                                                                                                                                                                                                       |  |  |  |
|                                                   |   | Required Investment BDT 80,000(as equity) 73 %                                                                                                                                                                                                                                                                                                      |  |  |  |
| Present salary/drawings from business (estimates) | : | BDT 5,000                                                                                                                                                                                                                                                                                                                                           |  |  |  |
| Proposed Salary                                   | : | BDT 5,000                                                                                                                                                                                                                                                                                                                                           |  |  |  |
| Size of shop                                      | : | 12 ft x 15 ft= 180 square ft                                                                                                                                                                                                                                                                                                                        |  |  |  |
| Security of the shop                              | : | Rent                                                                                                                                                                                                                                                                                                                                                |  |  |  |
| Implementation                                    | : | <ul> <li>The business is planned to be scaled up by investment in existing goods like; Rice, Suger Soyabin, etc.</li> <li>Average 15% gain on sale.</li> <li>The business is operating by entrepreneur.</li> <li>He is doing his business in rent place.</li> <li>Collects goods from Bandura.</li> <li>Agreed grace period is 3 months.</li> </ul> |  |  |  |

# **FAMILY PICTURE**