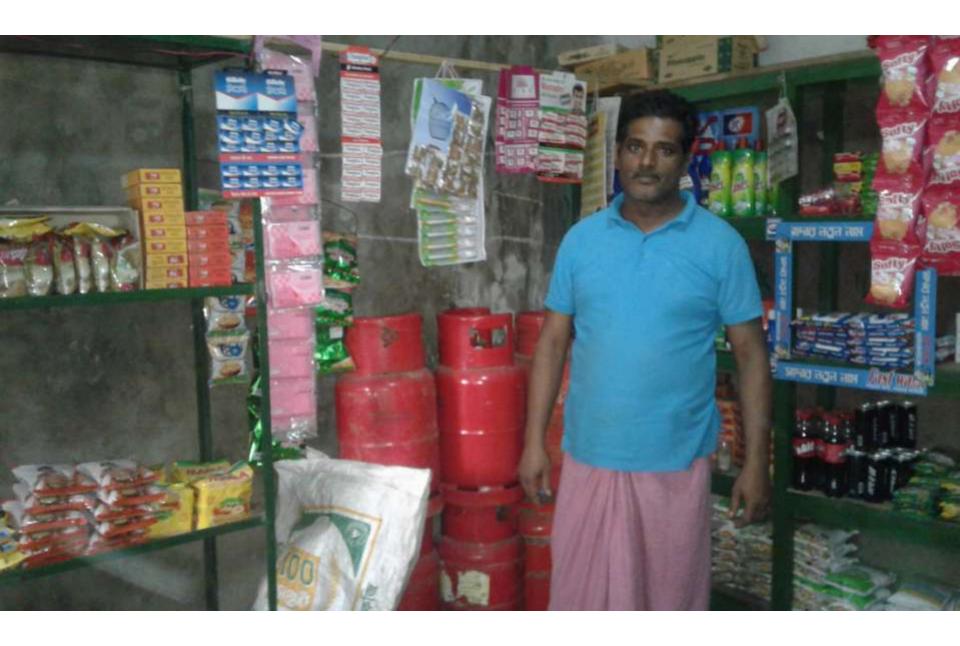

| Proposed Nobin Udyokta Business Info              |   |                                                                                                                                                                                                                                                                                                                                                     |  |  |  |
|---------------------------------------------------|---|-----------------------------------------------------------------------------------------------------------------------------------------------------------------------------------------------------------------------------------------------------------------------------------------------------------------------------------------------------|--|--|--|
| Business Name                                     | : | SAMRAT VERIETES STORE                                                                                                                                                                                                                                                                                                                               |  |  |  |
| Location                                          | : | Komorgonj bus stad, Nawabganj, Dhaka.                                                                                                                                                                                                                                                                                                               |  |  |  |
| Total Investment in BDT                           | : | BDT 3,02,000/-                                                                                                                                                                                                                                                                                                                                      |  |  |  |
| Financing                                         | : | Self BDT 2,22,000(from existing business) 27%                                                                                                                                                                                                                                                                                                       |  |  |  |
|                                                   |   | Required Investment BDT 80,000(as equity) 73 %                                                                                                                                                                                                                                                                                                      |  |  |  |
| Present salary/drawings from business (estimates) | : | BDT 5,000                                                                                                                                                                                                                                                                                                                                           |  |  |  |
| Proposed Salary                                   | : | BDT 5,000                                                                                                                                                                                                                                                                                                                                           |  |  |  |
| Size of shop                                      | : | 12 ft x 15 ft= 180 square ft                                                                                                                                                                                                                                                                                                                        |  |  |  |
| Security of the shop                              | : | Rent                                                                                                                                                                                                                                                                                                                                                |  |  |  |
| Implementation                                    | : | <ul> <li>The business is planned to be scaled up by investment in existing goods like; Rice, Suger Soyabin, etc.</li> <li>Average 15% gain on sale.</li> <li>The business is operating by entrepreneur.</li> <li>He is doing his business in rent place.</li> <li>Collects goods from Bandura.</li> <li>Agreed grace period is 3 months.</li> </ul> |  |  |  |

# **FAMILY PICTURE**