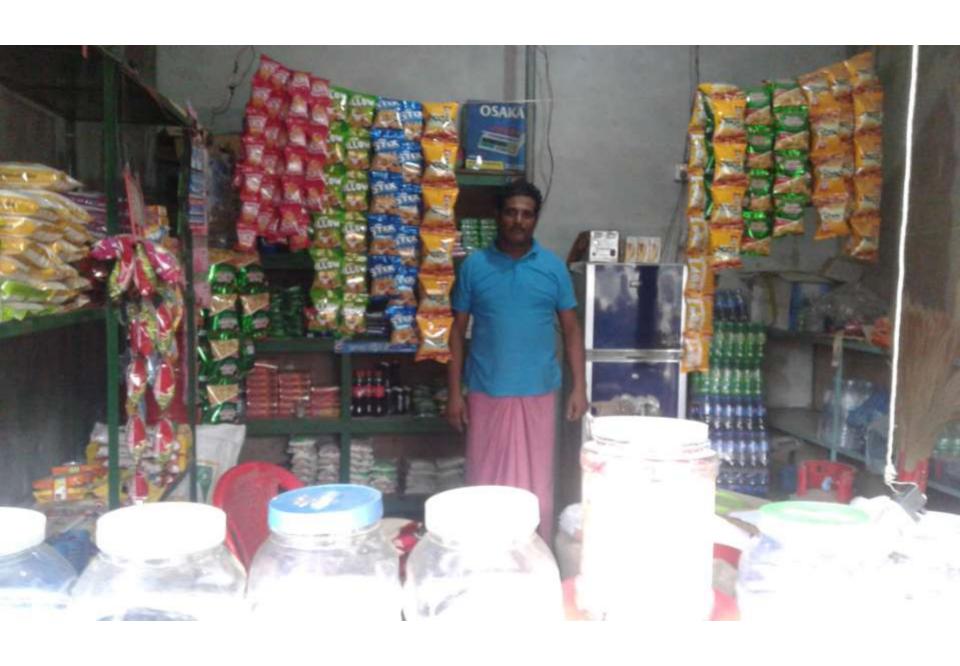

| Proposed Nobin Udyokta Business Info              |   |                                                                                                                                                                                                                                                                                                                                                     |  |  |  |
|---------------------------------------------------|---|-----------------------------------------------------------------------------------------------------------------------------------------------------------------------------------------------------------------------------------------------------------------------------------------------------------------------------------------------------|--|--|--|
| Business Name                                     | : | SAMRAT VERIETES STORE                                                                                                                                                                                                                                                                                                                               |  |  |  |
| Location                                          | : | Komorgonj bus stad, Nawabganj, Dhaka.                                                                                                                                                                                                                                                                                                               |  |  |  |
| Total Investment in BDT                           | : | BDT 3,02,000/-                                                                                                                                                                                                                                                                                                                                      |  |  |  |
| Financing                                         | : | Self BDT 2,22,000(from existing business) 27%                                                                                                                                                                                                                                                                                                       |  |  |  |
|                                                   |   | Required Investment BDT 80,000(as equity) 73 %                                                                                                                                                                                                                                                                                                      |  |  |  |
| Present salary/drawings from business (estimates) | : | BDT 5,000                                                                                                                                                                                                                                                                                                                                           |  |  |  |
| Proposed Salary                                   | : | BDT 5,000                                                                                                                                                                                                                                                                                                                                           |  |  |  |
| Size of shop                                      | : | 12 ft x 15 ft= 180 square ft                                                                                                                                                                                                                                                                                                                        |  |  |  |
| Security of the shop                              | : | Rent                                                                                                                                                                                                                                                                                                                                                |  |  |  |
| Implementation                                    | : | <ul> <li>The business is planned to be scaled up by investment in existing goods like; Rice, Suger Soyabin, etc.</li> <li>Average 15% gain on sale.</li> <li>The business is operating by entrepreneur.</li> <li>He is doing his business in rent place.</li> <li>Collects goods from Bandura.</li> <li>Agreed grace period is 3 months.</li> </ul> |  |  |  |

# **FAMILY PICTURE**