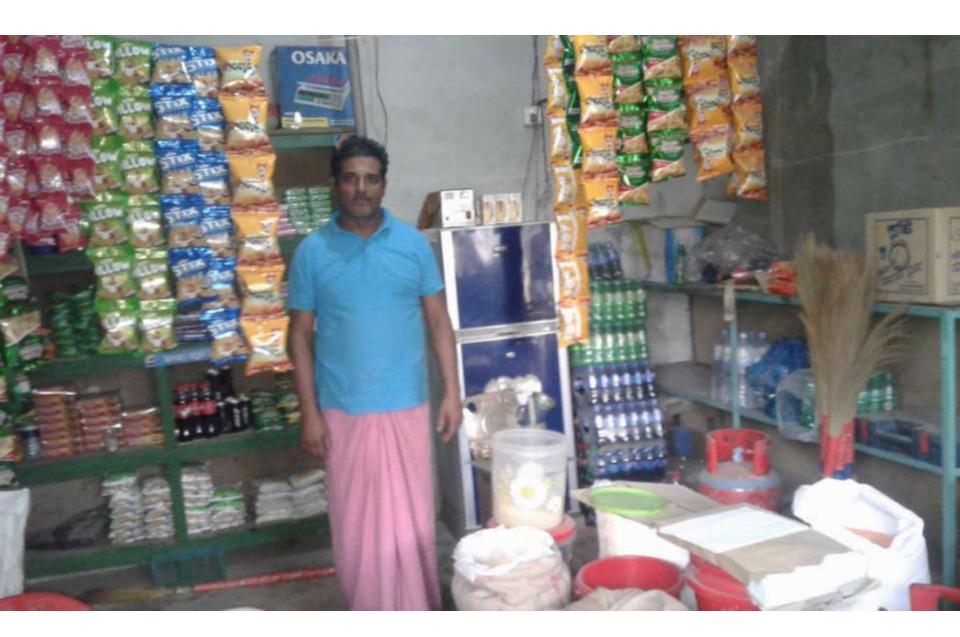

#### Proposed NU Business Name: **SAMRAT VERIETES STORE**

Project identification and prepared by: Md. Razu Ahmed, Nawabganj Unit, Dhaka

Project verified by: Md.Shamsul Arefin

| Brief Bio of The Proposed Nobin Udyokta                                                                                                         |       |                                                                                                                                                                               |  |  |  |  |
|-------------------------------------------------------------------------------------------------------------------------------------------------|-------|-------------------------------------------------------------------------------------------------------------------------------------------------------------------------------|--|--|--|--|
| Name                                                                                                                                            | :     | KAZI ZAKIR HOSSAIN                                                                                                                                                            |  |  |  |  |
| Age                                                                                                                                             | :     | 23-06-1982 ( 35 Years)                                                                                                                                                        |  |  |  |  |
| Education, till to date                                                                                                                         | :     | Class 8                                                                                                                                                                       |  |  |  |  |
| Marital status                                                                                                                                  | :     | Married                                                                                                                                                                       |  |  |  |  |
| Children                                                                                                                                        | :     | 02 Child                                                                                                                                                                      |  |  |  |  |
| No. of siblings:                                                                                                                                | :     | 02 Brothers 05 Sister                                                                                                                                                         |  |  |  |  |
| Address                                                                                                                                         | :     | Vill: Pathankanda, P.O: bardhanpara, P.S: Nawabganj, Dist: Dhaka                                                                                                              |  |  |  |  |
| Parent's and GB related Info (i) Who is GB member (ii) Mother's name (iii) Father's name (iv) GB member's info                                  | : :   | Mother Father  SHAHRIA KHANAM  KAZI ABUL HOSSAIN  Branch: Komorgonj, Centre # 64 (Female),  Member ID: 8225, Group No: 13  Member since: 01/01/2010  First loan: BDT 10,000/- |  |  |  |  |
| Further Information: (v) Who pays GB loan installment (vi) Mobile lady (vii) Grameen Education Loan (viii) Any other loan like GB, BRAC ASA etc | : : : | Existing loan: BDT 15,000/- Outstanding loan: BDT:5430/- Mother No No No                                                                                                      |  |  |  |  |

| Proposed Nobin Udyokta Business Info              |   |                                                                                                                                                                                                                                                                                                                                                     |  |  |  |
|---------------------------------------------------|---|-----------------------------------------------------------------------------------------------------------------------------------------------------------------------------------------------------------------------------------------------------------------------------------------------------------------------------------------------------|--|--|--|
| Business Name                                     | : | SAMRAT VERIETES STORE                                                                                                                                                                                                                                                                                                                               |  |  |  |
| Location                                          | : | Komorgonj bus stad, Nawabganj, Dhaka.                                                                                                                                                                                                                                                                                                               |  |  |  |
| Total Investment in BDT                           | : | BDT 3,02,000/-                                                                                                                                                                                                                                                                                                                                      |  |  |  |
| Financing                                         | : | Self BDT 2,22,000(from existing business) 27%                                                                                                                                                                                                                                                                                                       |  |  |  |
|                                                   |   | Required Investment BDT 80,000(as equity) 73 %                                                                                                                                                                                                                                                                                                      |  |  |  |
| Present salary/drawings from business (estimates) | : | BDT 5,000                                                                                                                                                                                                                                                                                                                                           |  |  |  |
| Proposed Salary                                   | : | BDT 5,000                                                                                                                                                                                                                                                                                                                                           |  |  |  |
| Size of shop                                      | : | 12 ft x 15 ft= 180 square ft                                                                                                                                                                                                                                                                                                                        |  |  |  |
| Security of the shop                              | : | Rent                                                                                                                                                                                                                                                                                                                                                |  |  |  |
| Implementation                                    | : | <ul> <li>The business is planned to be scaled up by investment in existing goods like; Rice, Suger Soyabin, etc.</li> <li>Average 15% gain on sale.</li> <li>The business is operating by entrepreneur.</li> <li>He is doing his business in rent place.</li> <li>Collects goods from Bandura.</li> <li>Agreed grace period is 3 months.</li> </ul> |  |  |  |