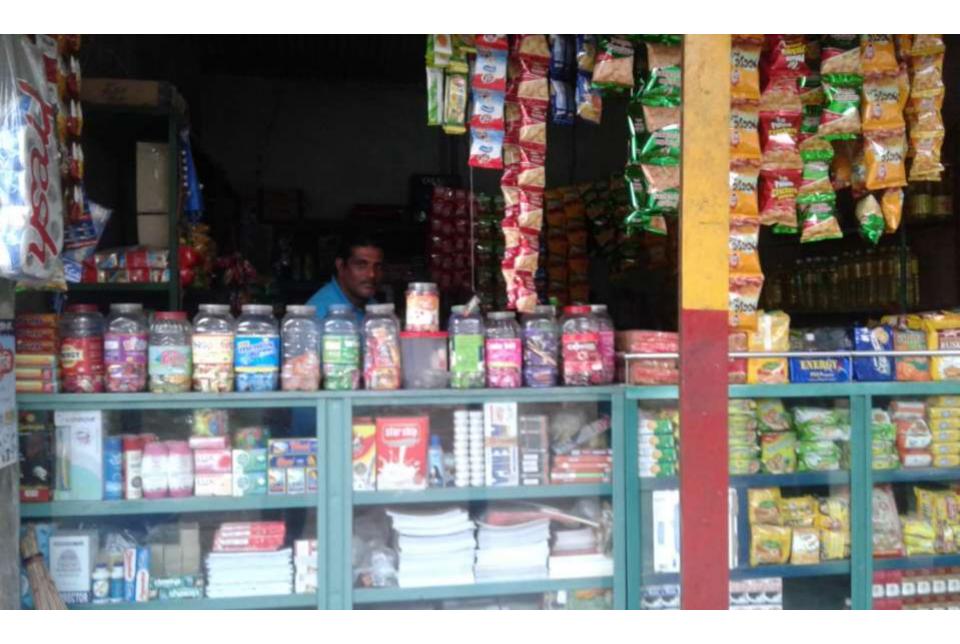

| Proposed Nobin Udyokta Business Info              |   |                                                                                                                                                                                                                                                                                                                                                     |  |  |  |
|---------------------------------------------------|---|-----------------------------------------------------------------------------------------------------------------------------------------------------------------------------------------------------------------------------------------------------------------------------------------------------------------------------------------------------|--|--|--|
| Business Name                                     | : | SAMRAT VERIETES STORE                                                                                                                                                                                                                                                                                                                               |  |  |  |
| Location                                          | : | Komorgonj bus stad, Nawabganj, Dhaka.                                                                                                                                                                                                                                                                                                               |  |  |  |
| Total Investment in BDT                           | : | BDT 3,02,000/-                                                                                                                                                                                                                                                                                                                                      |  |  |  |
| Financing                                         | : | Self BDT 2,22,000(from existing business) 27%                                                                                                                                                                                                                                                                                                       |  |  |  |
|                                                   |   | Required Investment BDT 80,000(as equity) 73 %                                                                                                                                                                                                                                                                                                      |  |  |  |
| Present salary/drawings from business (estimates) | : | BDT 5,000                                                                                                                                                                                                                                                                                                                                           |  |  |  |
| Proposed Salary                                   | : | BDT 5,000                                                                                                                                                                                                                                                                                                                                           |  |  |  |
| Size of shop                                      | : | 12 ft x 15 ft= 180 square ft                                                                                                                                                                                                                                                                                                                        |  |  |  |
| Security of the shop                              | : | Rent                                                                                                                                                                                                                                                                                                                                                |  |  |  |
| Implementation                                    | : | <ul> <li>The business is planned to be scaled up by investment in existing goods like; Rice, Suger Soyabin, etc.</li> <li>Average 15% gain on sale.</li> <li>The business is operating by entrepreneur.</li> <li>He is doing his business in rent place.</li> <li>Collects goods from Bandura.</li> <li>Agreed grace period is 3 months.</li> </ul> |  |  |  |

# **FAMILY PICTURE**