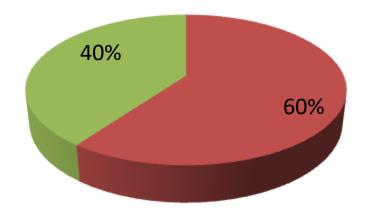

| Proposed Nobin Udyokta Business Info                 |   |                                                                                                                                                                                                                                                                                                                                                                                    |  |  |
|------------------------------------------------------|---|------------------------------------------------------------------------------------------------------------------------------------------------------------------------------------------------------------------------------------------------------------------------------------------------------------------------------------------------------------------------------------|--|--|
| Business Name                                        | : | BISMILLAH MODI STORE                                                                                                                                                                                                                                                                                                                                                               |  |  |
| Location                                             | : | Abdullahpur,Tongibari, Munshiganj                                                                                                                                                                                                                                                                                                                                                  |  |  |
| Total Investment in BDT                              | : | BDT 100,000/-                                                                                                                                                                                                                                                                                                                                                                      |  |  |
| Financing                                            | : | Self BDT 60,000(from existing business) 60%                                                                                                                                                                                                                                                                                                                                        |  |  |
|                                                      |   | Required Investment BDT 40,000(as equity) 40%                                                                                                                                                                                                                                                                                                                                      |  |  |
| Present salary/drawings<br>from business (estimates) | : | BDT 5,000                                                                                                                                                                                                                                                                                                                                                                          |  |  |
| Proposed Salary                                      | : | BDT 5,000                                                                                                                                                                                                                                                                                                                                                                          |  |  |
| Size of shop                                         | : | 10 ft x 10 ft= 100 square ft                                                                                                                                                                                                                                                                                                                                                       |  |  |
| Security of the shop                                 | : | Self                                                                                                                                                                                                                                                                                                                                                                               |  |  |
| Implementation                                       | : | <ul> <li>The business is planned to be scaled up by investment in existing goods like Soft drink, Biscuit,Floxilod etc.</li> <li>Average 20% gain on sale.</li> <li>The business is operating by entrepreneur. Existing no employee.</li> <li>He is doing his business in own place.</li> <li>Collects goods from Munshiganj.</li> <li>Agreed grace period is 3 months.</li> </ul> |  |  |