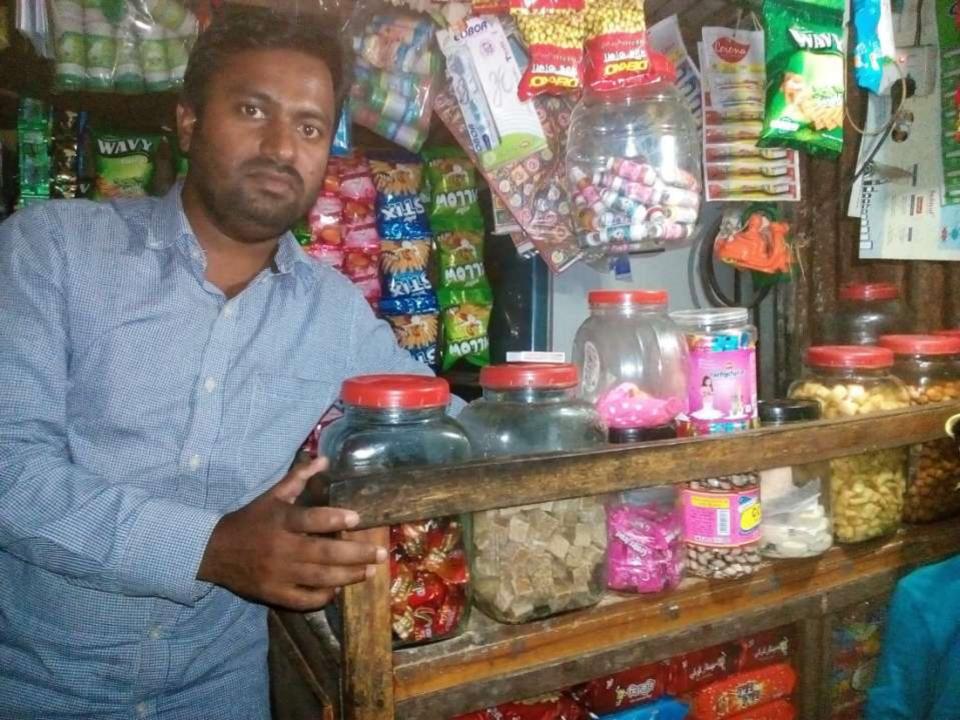

#### Proposed NU Business Name: BISMILLAH MODI STORE

Project identification and prepared by: Golam Rasul , Munshiganj Unit, Munshiganj Project verified by: Arefin Sumsul

Grameen Shakti Samajik Byabosha Ltd.

| Proposed Nobin Udyokta Business Info                 |   |                                                                                                                                                                                                                                                                                                                                                                                    |  |  |
|------------------------------------------------------|---|------------------------------------------------------------------------------------------------------------------------------------------------------------------------------------------------------------------------------------------------------------------------------------------------------------------------------------------------------------------------------------|--|--|
| Business Name                                        | : | BISMILLAH MODI STORE                                                                                                                                                                                                                                                                                                                                                               |  |  |
| Location                                             | : | Abdullahpur,Tongibari, Munshiganj                                                                                                                                                                                                                                                                                                                                                  |  |  |
| Total Investment in BDT                              | : | BDT 100,000/-                                                                                                                                                                                                                                                                                                                                                                      |  |  |
| Financing                                            | : | Self BDT 60,000(from existing business) 60%                                                                                                                                                                                                                                                                                                                                        |  |  |
|                                                      |   | Required Investment BDT 40,000(as equity) 40%                                                                                                                                                                                                                                                                                                                                      |  |  |
| Present salary/drawings<br>from business (estimates) | : | BDT 5,000                                                                                                                                                                                                                                                                                                                                                                          |  |  |
| Proposed Salary                                      | : | BDT 5,000                                                                                                                                                                                                                                                                                                                                                                          |  |  |
| Size of shop                                         | : | 10 ft x 10 ft= 100 square ft                                                                                                                                                                                                                                                                                                                                                       |  |  |
| Security of the shop                                 | : | Self                                                                                                                                                                                                                                                                                                                                                                               |  |  |
| Implementation                                       | : | <ul> <li>The business is planned to be scaled up by investment in existing goods like Soft drink, Biscuit,Floxilod etc.</li> <li>Average 20% gain on sale.</li> <li>The business is operating by entrepreneur. Existing no employee.</li> <li>He is doing his business in own place.</li> <li>Collects goods from Munshiganj.</li> <li>Agreed grace period is 3 months.</li> </ul> |  |  |