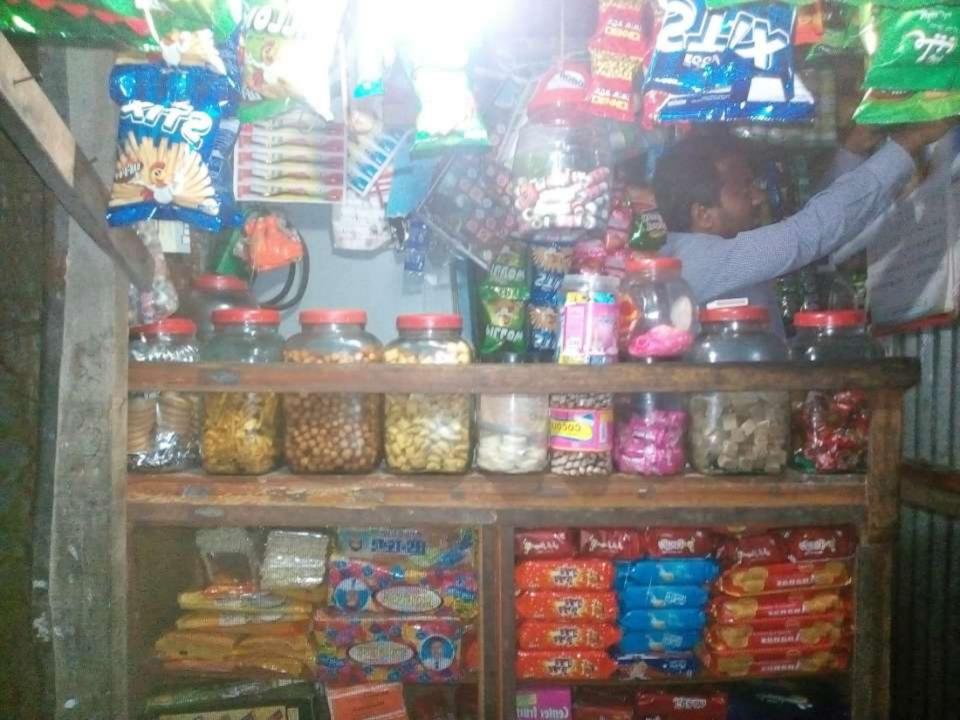

#### Proposed NU Business Name: BISMILLAH MODI STORE

Project identification and prepared by: Golam Rasul , Munshiganj Unit, Munshiganj Project verified by: Arefin Sumsul

Grameen Shakti Samajik Byabosha Ltd.

| Proposed Nobin Udyokta Business Info                 |   |                                                                                                                                                                                                                                                                                                                                                                                    |  |  |
|------------------------------------------------------|---|------------------------------------------------------------------------------------------------------------------------------------------------------------------------------------------------------------------------------------------------------------------------------------------------------------------------------------------------------------------------------------|--|--|
| Business Name                                        | : | BISMILLAH MODI STORE                                                                                                                                                                                                                                                                                                                                                               |  |  |
| Location                                             | : | Abdullahpur,Tongibari, Munshiganj                                                                                                                                                                                                                                                                                                                                                  |  |  |
| Total Investment in BDT                              | : | BDT 100,000/-                                                                                                                                                                                                                                                                                                                                                                      |  |  |
| Financing                                            | : | Self BDT 60,000(from existing business) 60%                                                                                                                                                                                                                                                                                                                                        |  |  |
|                                                      |   | Required Investment BDT 40,000(as equity) 40%                                                                                                                                                                                                                                                                                                                                      |  |  |
| Present salary/drawings<br>from business (estimates) | : | BDT 5,000                                                                                                                                                                                                                                                                                                                                                                          |  |  |
| Proposed Salary                                      | : | BDT 5,000                                                                                                                                                                                                                                                                                                                                                                          |  |  |
| Size of shop                                         | : | 10 ft x 10 ft= 100 square ft                                                                                                                                                                                                                                                                                                                                                       |  |  |
| Security of the shop                                 | : | Self                                                                                                                                                                                                                                                                                                                                                                               |  |  |
| Implementation                                       | : | <ul> <li>The business is planned to be scaled up by investment in existing goods like Soft drink, Biscuit,Floxilod etc.</li> <li>Average 20% gain on sale.</li> <li>The business is operating by entrepreneur. Existing no employee.</li> <li>He is doing his business in own place.</li> <li>Collects goods from Munshiganj.</li> <li>Agreed grace period is 3 months.</li> </ul> |  |  |