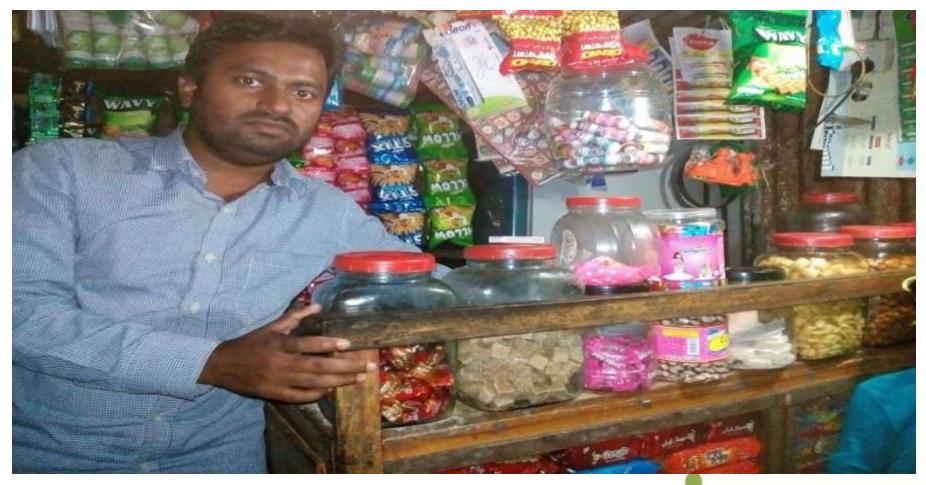

#### Proposed NU Business Name: BISMILLAH MODI STORE

Project identification and prepared by: Golam Rasul , Munshiganj Unit, Munshiganj Project verified by: Arefin Sumsul

Grameen Shakti Samajik Byabosha Ltd.

| Proposed Nobin Udyokta Business Info                 |   |                                                                                                                                                                                                                                                                                                                                                                                    |  |  |
|------------------------------------------------------|---|------------------------------------------------------------------------------------------------------------------------------------------------------------------------------------------------------------------------------------------------------------------------------------------------------------------------------------------------------------------------------------|--|--|
| Business Name                                        | : | BISMILLAH MODI STORE                                                                                                                                                                                                                                                                                                                                                               |  |  |
| Location                                             | : | Abdullahpur,Tongibari, Munshiganj                                                                                                                                                                                                                                                                                                                                                  |  |  |
| Total Investment in BDT                              | : | BDT 100,000/-                                                                                                                                                                                                                                                                                                                                                                      |  |  |
| Financing                                            | : | Self BDT 60,000(from existing business) 60%                                                                                                                                                                                                                                                                                                                                        |  |  |
|                                                      |   | Required Investment BDT 40,000(as equity) 40%                                                                                                                                                                                                                                                                                                                                      |  |  |
| Present salary/drawings<br>from business (estimates) | : | BDT 5,000                                                                                                                                                                                                                                                                                                                                                                          |  |  |
| Proposed Salary                                      | : | BDT 5,000                                                                                                                                                                                                                                                                                                                                                                          |  |  |
| Size of shop                                         | : | 10 ft x 10 ft= 100 square ft                                                                                                                                                                                                                                                                                                                                                       |  |  |
| Security of the shop                                 | : | Self                                                                                                                                                                                                                                                                                                                                                                               |  |  |
| Implementation                                       | : | <ul> <li>The business is planned to be scaled up by investment in existing goods like Soft drink, Biscuit,Floxilod etc.</li> <li>Average 20% gain on sale.</li> <li>The business is operating by entrepreneur. Existing no employee.</li> <li>He is doing his business in own place.</li> <li>Collects goods from Munshiganj.</li> <li>Agreed grace period is 3 months.</li> </ul> |  |  |