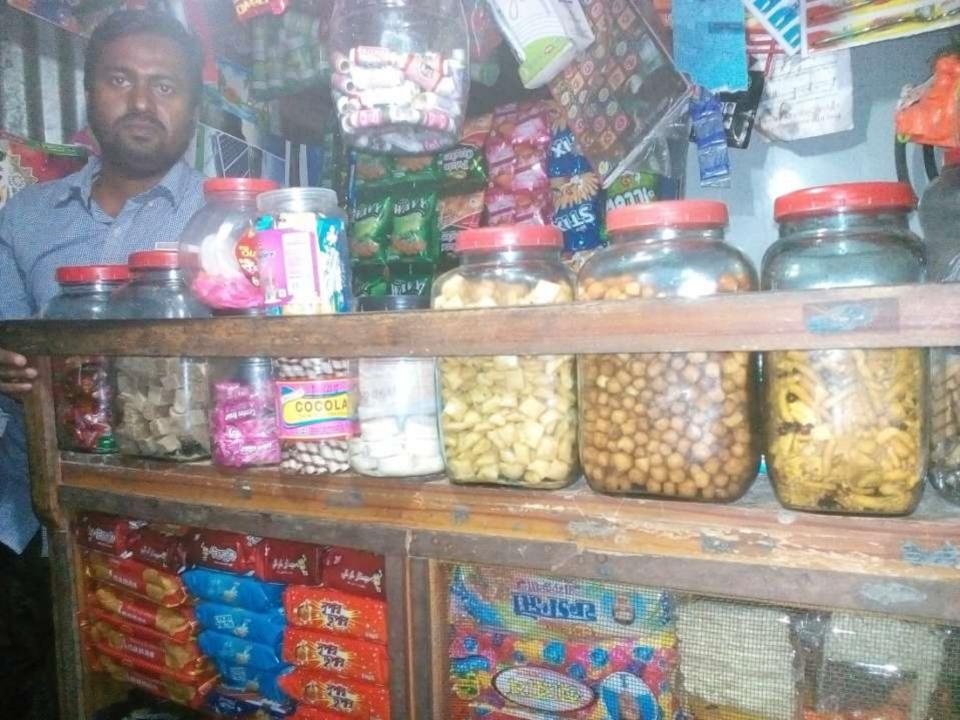

#### Proposed NU Business Name: BISMILLAH MODI STORE

Project identification and prepared by: Golam Rasul , Munshiganj Unit, Munshiganj Project verified by: Arefin Sumsul

Grameen Shakti Samajik Byabosha Ltd.

| Proposed Nobin Udyokta Business Info                 |   |                                                                                                                                                                                                                                                                                                                                                                                    |  |  |
|------------------------------------------------------|---|------------------------------------------------------------------------------------------------------------------------------------------------------------------------------------------------------------------------------------------------------------------------------------------------------------------------------------------------------------------------------------|--|--|
| Business Name                                        | : | BISMILLAH MODI STORE                                                                                                                                                                                                                                                                                                                                                               |  |  |
| Location                                             | : | Abdullahpur,Tongibari, Munshiganj                                                                                                                                                                                                                                                                                                                                                  |  |  |
| Total Investment in BDT                              | : | BDT 100,000/-                                                                                                                                                                                                                                                                                                                                                                      |  |  |
| Financing                                            | : | Self BDT 60,000(from existing business) 60%                                                                                                                                                                                                                                                                                                                                        |  |  |
|                                                      |   | Required Investment BDT 40,000(as equity) 40%                                                                                                                                                                                                                                                                                                                                      |  |  |
| Present salary/drawings<br>from business (estimates) | : | BDT 5,000                                                                                                                                                                                                                                                                                                                                                                          |  |  |
| Proposed Salary                                      | : | BDT 5,000                                                                                                                                                                                                                                                                                                                                                                          |  |  |
| Size of shop                                         | : | 10 ft x 10 ft= 100 square ft                                                                                                                                                                                                                                                                                                                                                       |  |  |
| Security of the shop                                 | : | Self                                                                                                                                                                                                                                                                                                                                                                               |  |  |
| Implementation                                       | : | <ul> <li>The business is planned to be scaled up by investment in existing goods like Soft drink, Biscuit,Floxilod etc.</li> <li>Average 20% gain on sale.</li> <li>The business is operating by entrepreneur. Existing no employee.</li> <li>He is doing his business in own place.</li> <li>Collects goods from Munshiganj.</li> <li>Agreed grace period is 3 months.</li> </ul> |  |  |