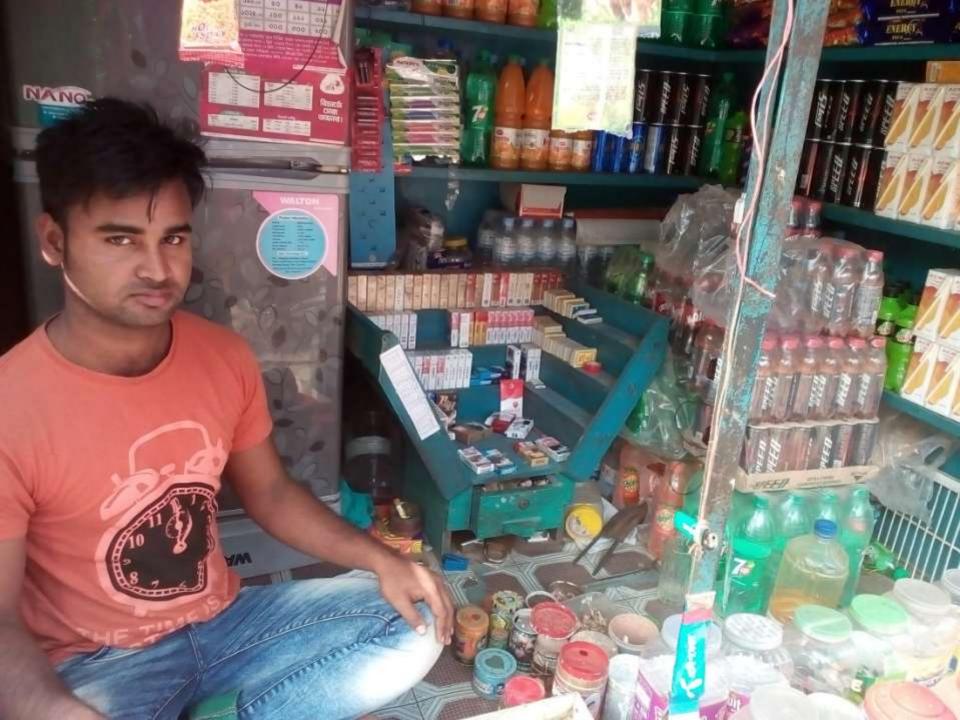

# Pictures

| Proposed Nobin Udyokta Business Info              |   |                                                                                                                                                                                                                                                                                                                                                                                     |  |  |
|---------------------------------------------------|---|-------------------------------------------------------------------------------------------------------------------------------------------------------------------------------------------------------------------------------------------------------------------------------------------------------------------------------------------------------------------------------------|--|--|
| Business Name                                     | : | ALI STORE                                                                                                                                                                                                                                                                                                                                                                           |  |  |
| Location                                          | : | Makhati, makhati, Munshiganj                                                                                                                                                                                                                                                                                                                                                        |  |  |
| Total Investment in BDT                           | : | BDT 100,000/-                                                                                                                                                                                                                                                                                                                                                                       |  |  |
| Financing                                         | : | Self BDT 60,000(from existing business) 60%<br>Required Investment BDT 40,000(as equity) 40%                                                                                                                                                                                                                                                                                        |  |  |
| Present salary/drawings from business (estimates) | : | BDT 5,000                                                                                                                                                                                                                                                                                                                                                                           |  |  |
| Proposed Salary                                   | : | BDT 5,000                                                                                                                                                                                                                                                                                                                                                                           |  |  |
| Size of shop                                      | : | 10 ft x 10 ft= 100 square ft                                                                                                                                                                                                                                                                                                                                                        |  |  |
| Security of the shop                              | : | Self                                                                                                                                                                                                                                                                                                                                                                                |  |  |
| Implementation                                    | : | <ul> <li>The business is planned to be scaled up by investment in existing goods like Soft drink, Biscuit, Floxilod etc.</li> <li>Average 20% gain on sale.</li> <li>The business is operating by entrepreneur. Existing no employee.</li> <li>He is doing his business in own place.</li> <li>Collects goods from Munshiganj.</li> <li>Agreed grace period is 3 months.</li> </ul> |  |  |