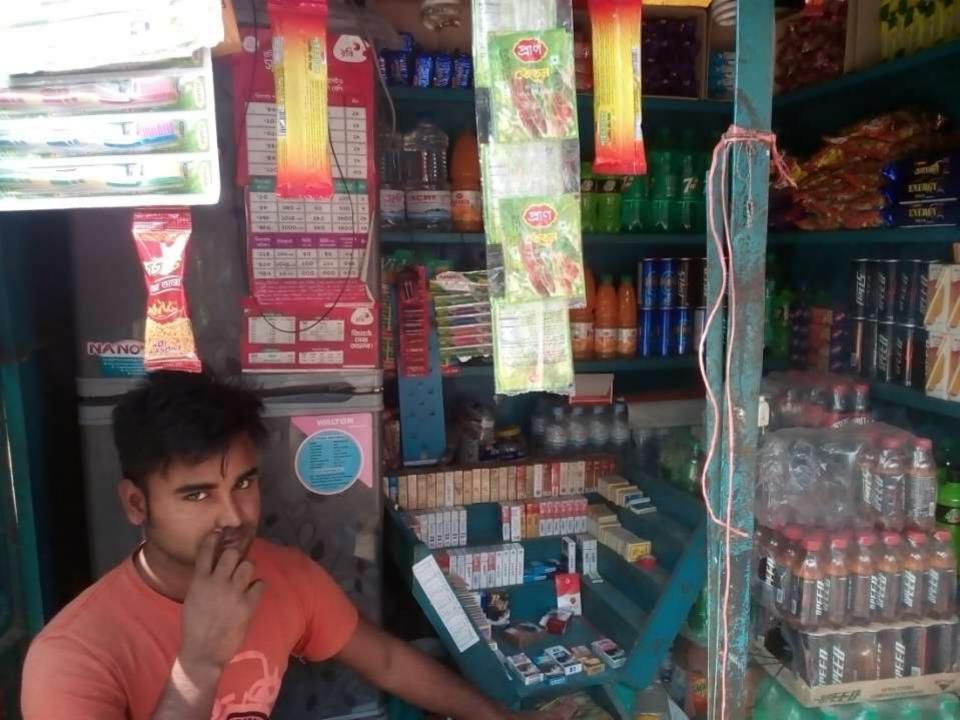

# Pictures

| Proposed Nobin Udyokta Business Info              |   |                                                                                                                                                                                                                                                                                                                                                                                     |  |  |
|---------------------------------------------------|---|-------------------------------------------------------------------------------------------------------------------------------------------------------------------------------------------------------------------------------------------------------------------------------------------------------------------------------------------------------------------------------------|--|--|
| Business Name                                     | : | ALI STORE                                                                                                                                                                                                                                                                                                                                                                           |  |  |
| Location                                          | : | Makhati, makhati, Munshiganj                                                                                                                                                                                                                                                                                                                                                        |  |  |
| Total Investment in BDT                           | : | BDT 100,000/-                                                                                                                                                                                                                                                                                                                                                                       |  |  |
| Financing                                         | : | Self BDT 60,000(from existing business) 60%<br>Required Investment BDT 40,000(as equity) 40%                                                                                                                                                                                                                                                                                        |  |  |
| Present salary/drawings from business (estimates) | : | BDT 5,000                                                                                                                                                                                                                                                                                                                                                                           |  |  |
| Proposed Salary                                   | : | BDT 5,000                                                                                                                                                                                                                                                                                                                                                                           |  |  |
| Size of shop                                      | : | 10 ft x 10 ft= 100 square ft                                                                                                                                                                                                                                                                                                                                                        |  |  |
| Security of the shop                              | : | Self                                                                                                                                                                                                                                                                                                                                                                                |  |  |
| Implementation                                    | : | <ul> <li>The business is planned to be scaled up by investment in existing goods like Soft drink, Biscuit, Floxilod etc.</li> <li>Average 20% gain on sale.</li> <li>The business is operating by entrepreneur. Existing no employee.</li> <li>He is doing his business in own place.</li> <li>Collects goods from Munshiganj.</li> <li>Agreed grace period is 3 months.</li> </ul> |  |  |