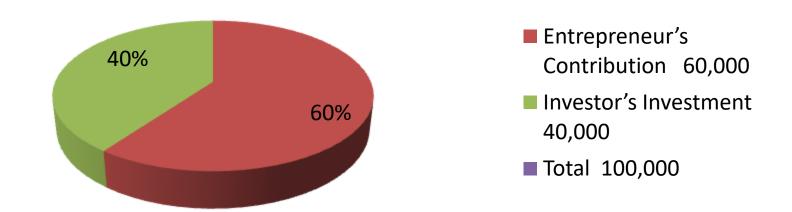

| Proposed Nobin Udyokta Business Info              |   |                                                                                                                                                                                                                                                                                                                                                                                     |  |  |
|---------------------------------------------------|---|-------------------------------------------------------------------------------------------------------------------------------------------------------------------------------------------------------------------------------------------------------------------------------------------------------------------------------------------------------------------------------------|--|--|
| Business Name                                     | : | ALI STORE                                                                                                                                                                                                                                                                                                                                                                           |  |  |
| Location                                          | : | Makhati, makhati, Munshiganj                                                                                                                                                                                                                                                                                                                                                        |  |  |
| Total Investment in BDT                           | : | BDT 100,000/-                                                                                                                                                                                                                                                                                                                                                                       |  |  |
| Financing                                         | : | Self BDT 60,000(from existing business) 60%<br>Required Investment BDT 40,000(as equity) 40%                                                                                                                                                                                                                                                                                        |  |  |
| Present salary/drawings from business (estimates) | : | BDT 5,000                                                                                                                                                                                                                                                                                                                                                                           |  |  |
| Proposed Salary                                   | : | BDT 5,000                                                                                                                                                                                                                                                                                                                                                                           |  |  |
| Size of shop                                      | : | 10 ft x 10 ft= 100 square ft                                                                                                                                                                                                                                                                                                                                                        |  |  |
| Security of the shop                              | : | Self                                                                                                                                                                                                                                                                                                                                                                                |  |  |
| Implementation                                    | : | <ul> <li>The business is planned to be scaled up by investment in existing goods like Soft drink, Biscuit, Floxilod etc.</li> <li>Average 20% gain on sale.</li> <li>The business is operating by entrepreneur. Existing no employee.</li> <li>He is doing his business in own place.</li> <li>Collects goods from Munshiganj.</li> <li>Agreed grace period is 3 months.</li> </ul> |  |  |

| Investment Breakdown |          |                |         |  |  |
|----------------------|----------|----------------|---------|--|--|
| Particulars          | Proposed | Proposed Total |         |  |  |
| Soft drink           | 20,000   | 20,000         | 40,000  |  |  |
| Biscut               | 5,000    | 5,000          | 10,000  |  |  |
| Falxilod             | 5,000    | 2,000          | 7,000   |  |  |
| Other                | 30,000   | 3,000          | 33,000  |  |  |
|                      |          |                |         |  |  |
|                      |          |                |         |  |  |
|                      |          |                |         |  |  |
| Total                | 60,000   | 40,000         | 100,000 |  |  |