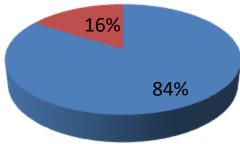

| Proposed Nobin Udyokta Business Info                 |   |                                                                                                                                                                                                                                                                                                                          |  |  |  |
|------------------------------------------------------|---|--------------------------------------------------------------------------------------------------------------------------------------------------------------------------------------------------------------------------------------------------------------------------------------------------------------------------|--|--|--|
| Business Name                                        | : | U CHOICE                                                                                                                                                                                                                                                                                                                 |  |  |  |
| Location                                             | : | Samobay supar market, Siraj dikhan, Munshigonj.                                                                                                                                                                                                                                                                          |  |  |  |
| Total Investment in BDT                              | : | BDT 315,000/-                                                                                                                                                                                                                                                                                                            |  |  |  |
| Financing                                            | : | Self BDT 265,000/- (from existing business)81%                                                                                                                                                                                                                                                                           |  |  |  |
|                                                      |   | Required Investment BDT 50,000/- (as equity) 19%                                                                                                                                                                                                                                                                         |  |  |  |
| Present salary/drawings<br>from business (estimates) | : | BDT 5,000/-                                                                                                                                                                                                                                                                                                              |  |  |  |
| Proposed Salary                                      | : | BDT 5,000/-                                                                                                                                                                                                                                                                                                              |  |  |  |
| Size of shop                                         | : | 15ft x 9 ft= 135 square ft                                                                                                                                                                                                                                                                                               |  |  |  |
| Security of the shop                                 | : | -                                                                                                                                                                                                                                                                                                                        |  |  |  |
| Implementation                                       | : | <ul> <li>The business is planned to be scaled up by investment in existing goods like; sandel,pons etc.</li> <li>Average 20% gain on sales.</li> <li>The business is operating by entrepreneur.</li> <li>The firm is rented.</li> <li>Collects goods from gulistan.</li> <li>Agreed grace period is 3 months.</li> </ul> |  |  |  |