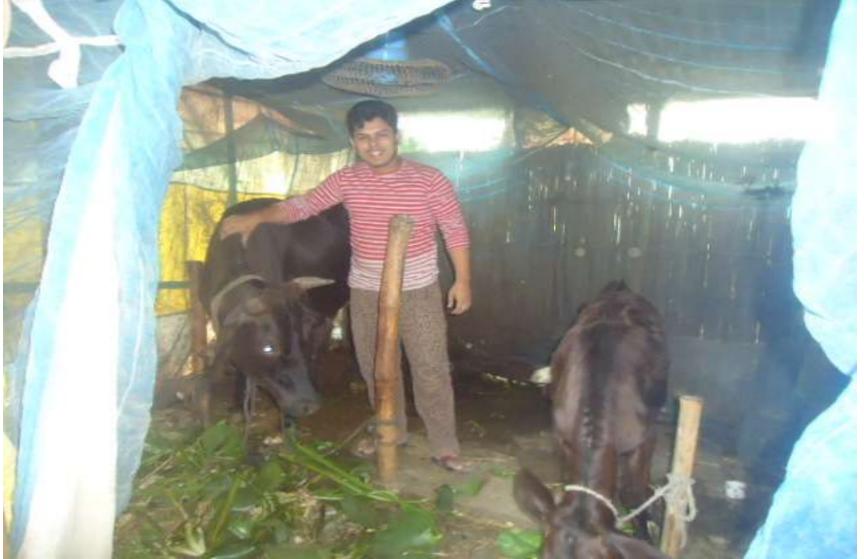

| Proposed Nobin Udyokta Business Info                 |   |                                                                                                                                                                                                                                                                                                                            |  |  |  |
|------------------------------------------------------|---|----------------------------------------------------------------------------------------------------------------------------------------------------------------------------------------------------------------------------------------------------------------------------------------------------------------------------|--|--|--|
| Business Name                                        | : | SAKIL DAIRY FARM                                                                                                                                                                                                                                                                                                           |  |  |  |
| Location                                             | : | West rajdiya, Sirajdikhan. Munshigonj.                                                                                                                                                                                                                                                                                     |  |  |  |
| Total Investment in BDT                              | : | BDT 120,000/-                                                                                                                                                                                                                                                                                                              |  |  |  |
| Financing                                            | : | Self BDT 70,000/- (from existing business)83%                                                                                                                                                                                                                                                                              |  |  |  |
|                                                      |   | Required Investment BDT 50,000/- (as equity) 17%                                                                                                                                                                                                                                                                           |  |  |  |
| Present salary/drawings<br>from business (estimates) | : | BDT 5,000/-                                                                                                                                                                                                                                                                                                                |  |  |  |
| Proposed Salary                                      | : | BDT 5,000/-                                                                                                                                                                                                                                                                                                                |  |  |  |
| Size of shop                                         | : | 15 ft x 9 ft= 135square ft                                                                                                                                                                                                                                                                                                 |  |  |  |
| Security of the shop                                 | : | Nil                                                                                                                                                                                                                                                                                                                        |  |  |  |
| Implementation                                       | : | <ul> <li>The business is planned to be scaled up by investment in existing goods like; Cow,calf,milk,etc.</li> <li>Average 50% gain on sales.</li> <li>The business is operating by entrepreneur.</li> <li>The farm is won.</li> <li>Collects goods from Sirajdikhan.</li> <li>Agreed grace period is 3 months.</li> </ul> |  |  |  |

| Investment Breakdown |          |            |       |             |          |            |        |                   |
|----------------------|----------|------------|-------|-------------|----------|------------|--------|-------------------|
| Particulars          |          | Existing   |       | Particulars | Proposed |            |        | Proposed<br>Total |
|                      | Quantity | Unit Price | Price |             | Quantity | Unit Price | Price  | IUtai             |
| cow                  | 1        | 50000      | 50000 |             | 1        | 50000      | 50,000 | 100,000           |
| calf                 | 1        | 20000      | 20000 |             |          |            |        |                   |
| Total                |          |            | 70000 |             |          | 50000      | 50,000 | 100,000           |