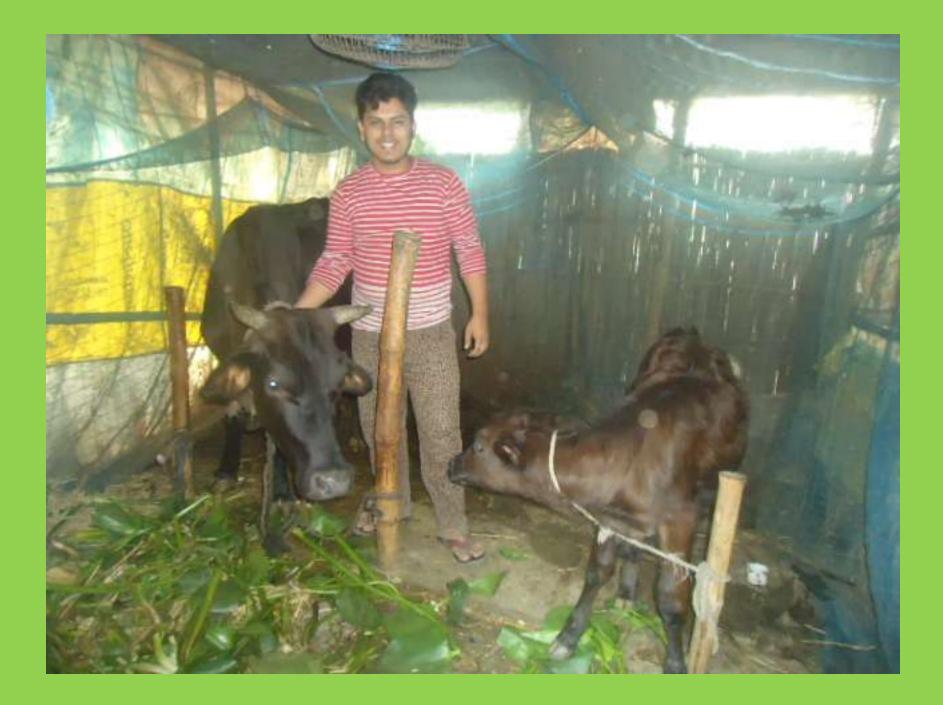

| Proposed Nobin Udyokta Business Info                 |   |                                                                                                                                                                                                                                                                                                                            |  |  |  |
|------------------------------------------------------|---|----------------------------------------------------------------------------------------------------------------------------------------------------------------------------------------------------------------------------------------------------------------------------------------------------------------------------|--|--|--|
| Business Name                                        | : | SAKIL DAIRY FARM                                                                                                                                                                                                                                                                                                           |  |  |  |
| Location                                             | : | West rajdiya, Sirajdikhan. Munshigonj.                                                                                                                                                                                                                                                                                     |  |  |  |
| Total Investment in BDT                              | : | BDT 120,000/-                                                                                                                                                                                                                                                                                                              |  |  |  |
| Financing                                            | : | Self BDT 70,000/- (from existing business)83%                                                                                                                                                                                                                                                                              |  |  |  |
|                                                      |   | Required Investment BDT 50,000/- (as equity) 17%                                                                                                                                                                                                                                                                           |  |  |  |
| Present salary/drawings<br>from business (estimates) | : | BDT 5,000/-                                                                                                                                                                                                                                                                                                                |  |  |  |
| Proposed Salary                                      | : | BDT 5,000/-                                                                                                                                                                                                                                                                                                                |  |  |  |
| Size of shop                                         | : | 15 ft x 9 ft= 135square ft                                                                                                                                                                                                                                                                                                 |  |  |  |
| Security of the shop                                 | : | Nil                                                                                                                                                                                                                                                                                                                        |  |  |  |
| Implementation                                       | : | <ul> <li>The business is planned to be scaled up by investment in existing goods like; Cow,calf,milk,etc.</li> <li>Average 50% gain on sales.</li> <li>The business is operating by entrepreneur.</li> <li>The farm is won.</li> <li>Collects goods from Sirajdikhan.</li> <li>Agreed grace period is 3 months.</li> </ul> |  |  |  |

| Investment Breakdown |          |            |       |             |          |            |        |                   |
|----------------------|----------|------------|-------|-------------|----------|------------|--------|-------------------|
| Particulars          |          | Existing   |       | Particulars | Proposed |            |        | Proposed<br>Total |
|                      | Quantity | Unit Price | Price |             | Quantity | Unit Price | Price  | IUtai             |
| cow                  | 1        | 50000      | 50000 |             | 1        | 50000      | 50,000 | 100,000           |
| calf                 | 1        | 20000      | 20000 |             |          |            |        |                   |
| Total                |          |            | 70000 |             |          | 50000      | 50,000 | 100,000           |