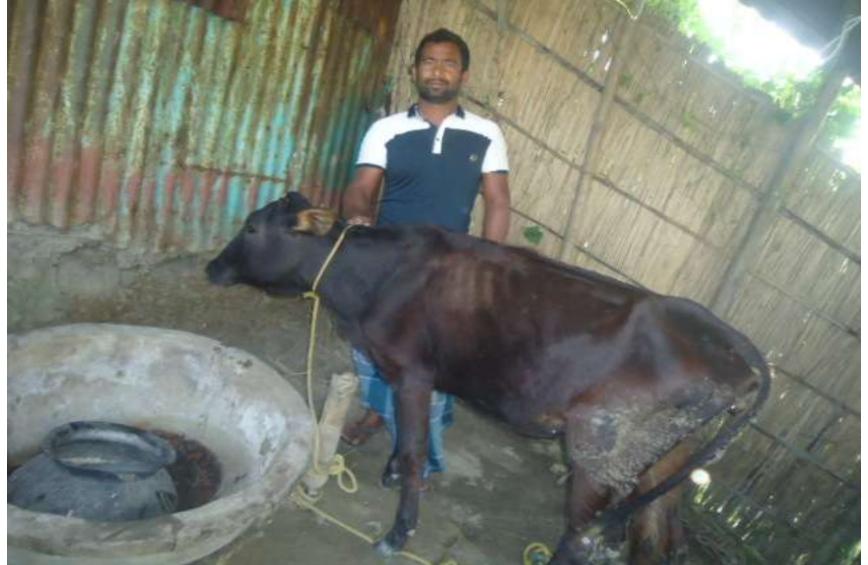

| Proposed Nobin Udyokta Business Info                 |   |                                                                                                                                                                                                                                                                                                                             |  |  |  |
|------------------------------------------------------|---|-----------------------------------------------------------------------------------------------------------------------------------------------------------------------------------------------------------------------------------------------------------------------------------------------------------------------------|--|--|--|
| Business Name                                        | : | RAKMOTULLAH DAIRY FARM                                                                                                                                                                                                                                                                                                      |  |  |  |
| Location                                             | : | Ramanada, siraj dikhan, Munshigonj.                                                                                                                                                                                                                                                                                         |  |  |  |
| Total Investment in BDT                              | : | BDT 100,000/-                                                                                                                                                                                                                                                                                                               |  |  |  |
| Financing                                            | : | Self BDT 50,000/- (from existing business)50%<br>Required Investment BDT 50,000/- (as equity) 50%                                                                                                                                                                                                                           |  |  |  |
| Present salary/drawings<br>from business (estimates) | : | BDT 4,000/-                                                                                                                                                                                                                                                                                                                 |  |  |  |
| Proposed Salary                                      | : | BDT 4,000/-                                                                                                                                                                                                                                                                                                                 |  |  |  |
| Size of shop                                         | : | 6 ft x 6 ft= 36 square ft                                                                                                                                                                                                                                                                                                   |  |  |  |
| Security of the shop                                 | : | Nil                                                                                                                                                                                                                                                                                                                         |  |  |  |
| Implementation                                       | : | <ul> <li>The business is planned to be scaled up by investment in existing goods like; cow, calf,milk,etc.</li> <li>Average 50% gain on sales.</li> <li>The business is operating by entrepreneur.</li> <li>The farm is won.</li> <li>Collects goods from sirajdikhan.</li> <li>Agreed grace period is 3 months.</li> </ul> |  |  |  |

| Investment Breakdown |          |            |       |             |          |                   |        |                   |
|----------------------|----------|------------|-------|-------------|----------|-------------------|--------|-------------------|
| Particulars          |          | Existing   |       | Particulars | Proposed |                   |        | Proposed<br>Total |
|                      | Quantity | Unit Price | Price |             | Quantity | <b>Unit Price</b> | Price  | IOtal             |
| cow                  | 1        | 50000      | 50000 |             | 1        | 50000             | 50,000 | 100,000           |
| Total                |          |            | 50000 |             |          | 50000             | 50,000 | 100,000           |