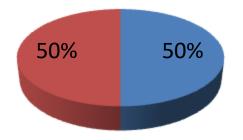

| Proposed Nobin Udyokta Business Info                 |   |                                                                                                                                                                                                                                                                                                                             |  |  |  |
|------------------------------------------------------|---|-----------------------------------------------------------------------------------------------------------------------------------------------------------------------------------------------------------------------------------------------------------------------------------------------------------------------------|--|--|--|
| Business Name                                        | : | RAKMOTULLAH DAIRY FARM                                                                                                                                                                                                                                                                                                      |  |  |  |
| Location                                             | : | Ramanada, siraj dikhan, Munshigonj.                                                                                                                                                                                                                                                                                         |  |  |  |
| Total Investment in BDT                              | : | BDT 100,000/-                                                                                                                                                                                                                                                                                                               |  |  |  |
| Financing                                            | : | Self BDT 50,000/- (from existing business)50%<br>Required Investment BDT 50,000/- (as equity) 50%                                                                                                                                                                                                                           |  |  |  |
| Present salary/drawings<br>from business (estimates) | : | BDT 4,000/-                                                                                                                                                                                                                                                                                                                 |  |  |  |
| Proposed Salary                                      | : | BDT 4,000/-                                                                                                                                                                                                                                                                                                                 |  |  |  |
| Size of shop                                         | : | 6 ft x 6 ft= 36 square ft                                                                                                                                                                                                                                                                                                   |  |  |  |
| Security of the shop                                 | : | Nil                                                                                                                                                                                                                                                                                                                         |  |  |  |
| Implementation                                       | : | <ul> <li>The business is planned to be scaled up by investment in existing goods like; cow, calf,milk,etc.</li> <li>Average 50% gain on sales.</li> <li>The business is operating by entrepreneur.</li> <li>The farm is won.</li> <li>Collects goods from sirajdikhan.</li> <li>Agreed grace period is 3 months.</li> </ul> |  |  |  |

| Investment Breakdown |          |            |       |             |          |                   |        |                   |
|----------------------|----------|------------|-------|-------------|----------|-------------------|--------|-------------------|
| Particulars          |          | Existing   |       | Particulars | Proposed |                   |        | Proposed<br>Total |
|                      | Quantity | Unit Price | Price |             | Quantity | <b>Unit Price</b> | Price  | IOtal             |
| cow                  | 1        | 50000      | 50000 |             | 1        | 50000             | 50,000 | 100,000           |
| Total                |          |            | 50000 |             |          | 50000             | 50,000 | 100,000           |