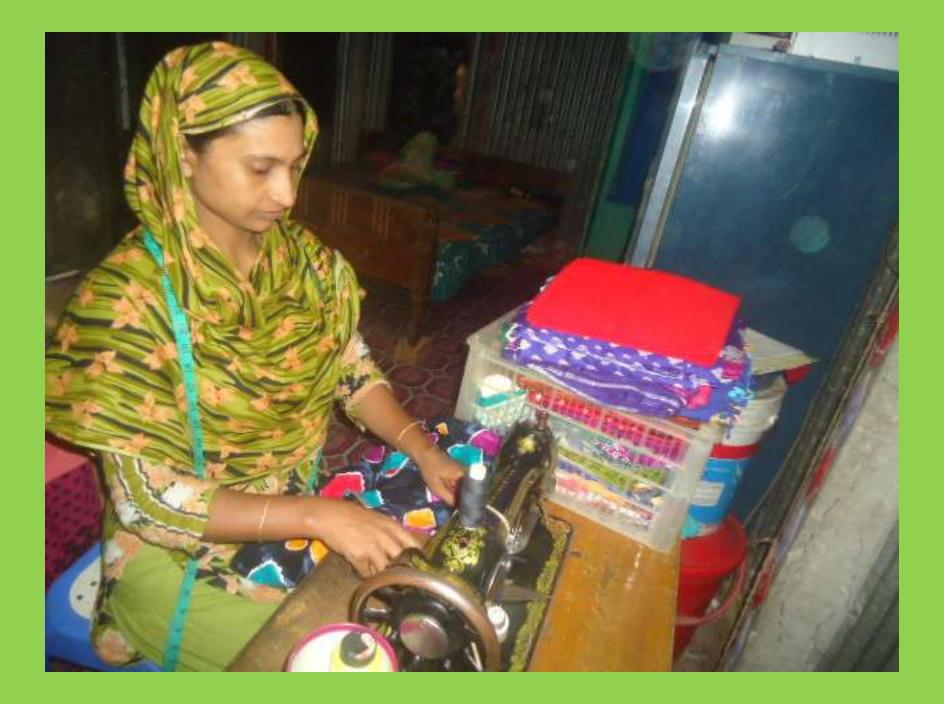

| Proposed Nobin Udyokta Business Info                 |   |                                                                                                                                                                                                                                                                                                                              |  |  |  |
|------------------------------------------------------|---|------------------------------------------------------------------------------------------------------------------------------------------------------------------------------------------------------------------------------------------------------------------------------------------------------------------------------|--|--|--|
| Business Name                                        | : | LIPI TAILORS                                                                                                                                                                                                                                                                                                                 |  |  |  |
| Location                                             | : | Esapura, siraj dikhan, Munshigonj.                                                                                                                                                                                                                                                                                           |  |  |  |
| Total Investment in BDT                              | : | BDT 57,000/-                                                                                                                                                                                                                                                                                                                 |  |  |  |
| Financing                                            | : | Self BDT 17,000/- (from existing business)70%                                                                                                                                                                                                                                                                                |  |  |  |
|                                                      |   | Required Investment BDT 40,000/- (as equity) 30%                                                                                                                                                                                                                                                                             |  |  |  |
| Present salary/drawings<br>from business (estimates) | : | BDT 5,000/-                                                                                                                                                                                                                                                                                                                  |  |  |  |
| Proposed Salary                                      | : | BDT 5,000/-                                                                                                                                                                                                                                                                                                                  |  |  |  |
| Size of shop                                         | : | 9 ft x 6 ft= 54 square ft                                                                                                                                                                                                                                                                                                    |  |  |  |
| Security of the shop                                 | : | Nil                                                                                                                                                                                                                                                                                                                          |  |  |  |
| Implementation                                       | : | <ul> <li>The business is planned to be scaled up by investment in existing goods like; pant,three pice,etc .</li> <li>Average 30% gain on sales.</li> <li>The business is operating by entrepreneur.</li> <li>The sop is won.</li> <li>Collects goods from sirajdikhan.</li> <li>Agreed grace period is 3 months.</li> </ul> |  |  |  |