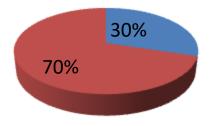

| Proposed Nobin Udyokta Business Info                 |   |                                                                                                                                                                                                                                                                                                                              |  |  |  |
|------------------------------------------------------|---|------------------------------------------------------------------------------------------------------------------------------------------------------------------------------------------------------------------------------------------------------------------------------------------------------------------------------|--|--|--|
| Business Name                                        | : | LIPI TAILORS                                                                                                                                                                                                                                                                                                                 |  |  |  |
| Location                                             | : | Esapura, siraj dikhan, Munshigonj.                                                                                                                                                                                                                                                                                           |  |  |  |
| Total Investment in BDT                              | : | BDT 57,000/-                                                                                                                                                                                                                                                                                                                 |  |  |  |
| Financing                                            | : | Self BDT 17,000/- (from existing business)70%                                                                                                                                                                                                                                                                                |  |  |  |
|                                                      |   | Required Investment BDT 40,000/- (as equity) 30%                                                                                                                                                                                                                                                                             |  |  |  |
| Present salary/drawings<br>from business (estimates) | : | BDT 5,000/-                                                                                                                                                                                                                                                                                                                  |  |  |  |
| Proposed Salary                                      | : | BDT 5,000/-                                                                                                                                                                                                                                                                                                                  |  |  |  |
| Size of shop                                         | : | 9 ft x 6 ft= 54 square ft                                                                                                                                                                                                                                                                                                    |  |  |  |
| Security of the shop                                 | : | Nil                                                                                                                                                                                                                                                                                                                          |  |  |  |
| Implementation                                       | : | <ul> <li>The business is planned to be scaled up by investment in existing goods like; pant,three pice,etc .</li> <li>Average 30% gain on sales.</li> <li>The business is operating by entrepreneur.</li> <li>The sop is won.</li> <li>Collects goods from sirajdikhan.</li> <li>Agreed grace period is 3 months.</li> </ul> |  |  |  |