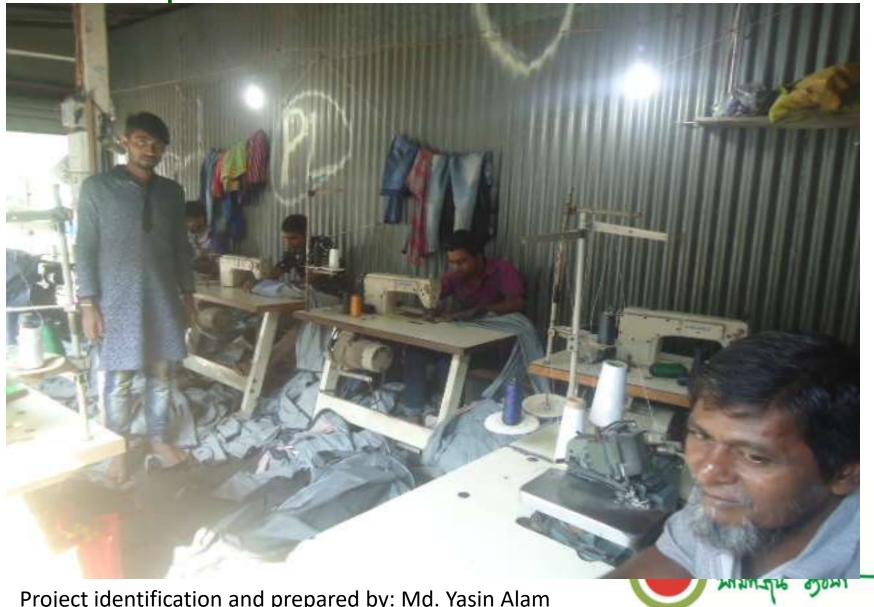

**Proposed NU Business Name: PARVEZ PANT HOUSE** 

Project identification and prepared by: Md. Yasin Alam Sreenagar, Munshigonj Project verified by: Md. Shamsul Arefin

Grameen Shakti Samajik Byabosha Ltd.

| Proposed Nobin Udyokta Business Info              |   |                                                                                                                                                                                                                                                                                                                            |  |  |  |
|---------------------------------------------------|---|----------------------------------------------------------------------------------------------------------------------------------------------------------------------------------------------------------------------------------------------------------------------------------------------------------------------------|--|--|--|
| Business Name                                     | : | PARVEZ PANT HOUSE                                                                                                                                                                                                                                                                                                          |  |  |  |
| Location                                          | : | Baroygaw bazar, Sreenagar, Munshigonj.                                                                                                                                                                                                                                                                                     |  |  |  |
| Total Investment in BDT                           | : | BDT 259,000/-                                                                                                                                                                                                                                                                                                              |  |  |  |
| Financing                                         | : | Self BDT 209,000/- (from existing business)81%                                                                                                                                                                                                                                                                             |  |  |  |
|                                                   |   | Required Investment BDT 50,000/- (as equity) 19%                                                                                                                                                                                                                                                                           |  |  |  |
| Present salary/drawings from business (estimates) | : | BDT 5,000/-                                                                                                                                                                                                                                                                                                                |  |  |  |
| Proposed Salary                                   | : | BDT 5,000/-                                                                                                                                                                                                                                                                                                                |  |  |  |
| Size of shop                                      | : | 18ft x 9 ft= 162 square ft                                                                                                                                                                                                                                                                                                 |  |  |  |
| Security of the shop                              | : | -                                                                                                                                                                                                                                                                                                                          |  |  |  |
| Implementation                                    | : | <ul> <li>The business is planned to be scaled up by investment in existing goods like; Pant, jaket etc.</li> <li>Average 20% gain on sales.</li> <li>The business is operating by entrepreneur.</li> <li>The firm is rented.</li> <li>Collects goods from keranigonj.</li> <li>Agreed grace period is 3 months.</li> </ul> |  |  |  |