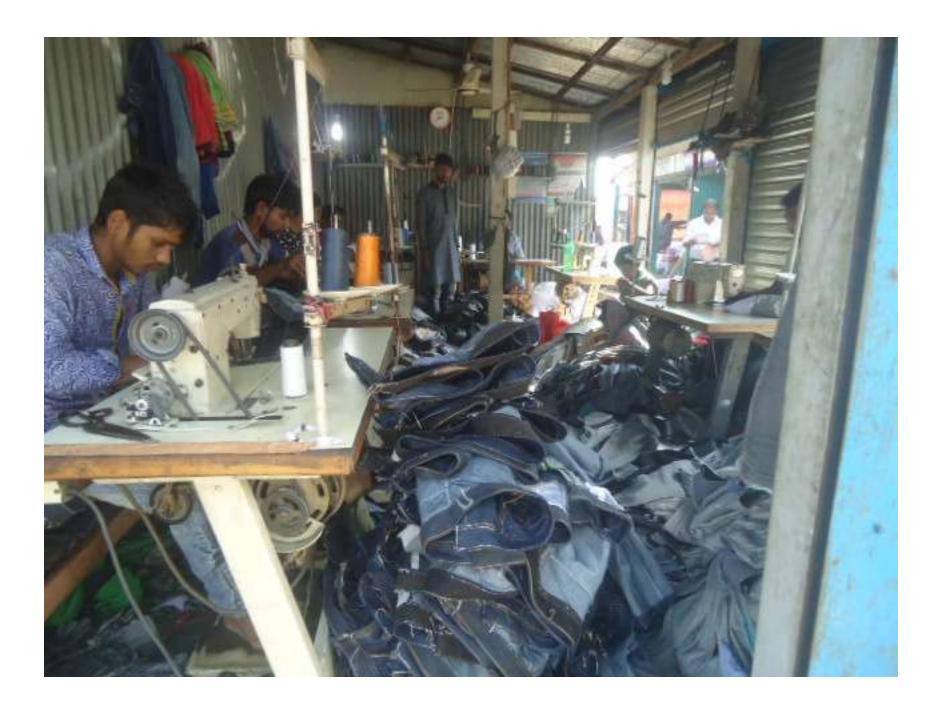

| Proposed Nobin Udyokta Business Info              |   |                                                                                                                                                                                                                                                                                                                            |  |  |  |
|---------------------------------------------------|---|----------------------------------------------------------------------------------------------------------------------------------------------------------------------------------------------------------------------------------------------------------------------------------------------------------------------------|--|--|--|
| Business Name                                     | : | PARVEZ PANT HOUSE                                                                                                                                                                                                                                                                                                          |  |  |  |
| Location                                          | : | Baroygaw bazar, Sreenagar, Munshigonj.                                                                                                                                                                                                                                                                                     |  |  |  |
| Total Investment in BDT                           | : | BDT 259,000/-                                                                                                                                                                                                                                                                                                              |  |  |  |
| Financing                                         | : | Self BDT 209,000/- (from existing business)81%                                                                                                                                                                                                                                                                             |  |  |  |
|                                                   |   | Required Investment BDT 50,000/- (as equity) 19%                                                                                                                                                                                                                                                                           |  |  |  |
| Present salary/drawings from business (estimates) | : | BDT 5,000/-                                                                                                                                                                                                                                                                                                                |  |  |  |
| Proposed Salary                                   | : | BDT 5,000/-                                                                                                                                                                                                                                                                                                                |  |  |  |
| Size of shop                                      | : | 18ft x 9 ft= 162 square ft                                                                                                                                                                                                                                                                                                 |  |  |  |
| Security of the shop                              | : | -                                                                                                                                                                                                                                                                                                                          |  |  |  |
| Implementation                                    | : | <ul> <li>The business is planned to be scaled up by investment in existing goods like; Pant, jaket etc.</li> <li>Average 20% gain on sales.</li> <li>The business is operating by entrepreneur.</li> <li>The firm is rented.</li> <li>Collects goods from keranigonj.</li> <li>Agreed grace period is 3 months.</li> </ul> |  |  |  |