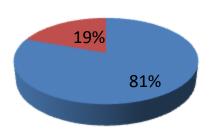

| Proposed Nobin Udyokta Business Info              |   |                                                                                                                                                                                                                                                                                                                            |  |  |  |
|---------------------------------------------------|---|----------------------------------------------------------------------------------------------------------------------------------------------------------------------------------------------------------------------------------------------------------------------------------------------------------------------------|--|--|--|
| Business Name                                     | : | PARVEZ PANT HOUSE                                                                                                                                                                                                                                                                                                          |  |  |  |
| Location                                          | : | Baroygaw bazar, Sreenagar, Munshigonj.                                                                                                                                                                                                                                                                                     |  |  |  |
| Total Investment in BDT                           | : | BDT 259,000/-                                                                                                                                                                                                                                                                                                              |  |  |  |
| Financing                                         | : | Self BDT 209,000/- (from existing business)81%                                                                                                                                                                                                                                                                             |  |  |  |
|                                                   |   | Required Investment BDT 50,000/- (as equity) 19%                                                                                                                                                                                                                                                                           |  |  |  |
| Present salary/drawings from business (estimates) | : | BDT 5,000/-                                                                                                                                                                                                                                                                                                                |  |  |  |
| Proposed Salary                                   | : | BDT 5,000/-                                                                                                                                                                                                                                                                                                                |  |  |  |
| Size of shop                                      | : | 18ft x 9 ft= 162 square ft                                                                                                                                                                                                                                                                                                 |  |  |  |
| Security of the shop                              | : | -                                                                                                                                                                                                                                                                                                                          |  |  |  |
| Implementation                                    | : | <ul> <li>The business is planned to be scaled up by investment in existing goods like; Pant, jaket etc.</li> <li>Average 20% gain on sales.</li> <li>The business is operating by entrepreneur.</li> <li>The firm is rented.</li> <li>Collects goods from keranigonj.</li> <li>Agreed grace period is 3 months.</li> </ul> |  |  |  |