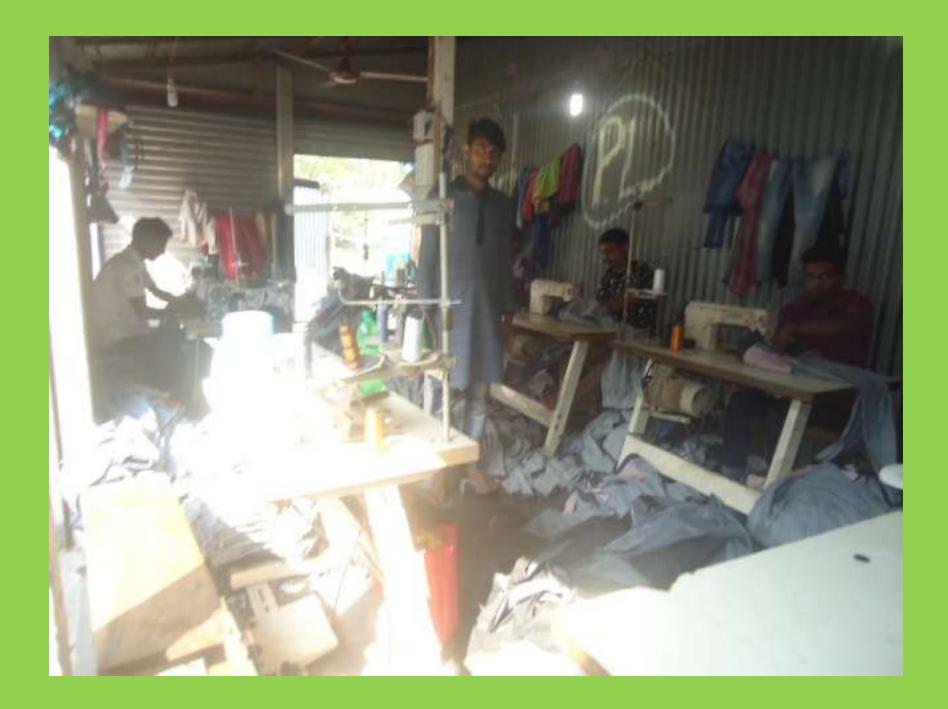

| Proposed Nobin Udyokta Business Info              |   |                                                                                                                                                                                                                                                                                                                            |  |  |  |
|---------------------------------------------------|---|----------------------------------------------------------------------------------------------------------------------------------------------------------------------------------------------------------------------------------------------------------------------------------------------------------------------------|--|--|--|
| Business Name                                     | : | PARVEZ PANT HOUSE                                                                                                                                                                                                                                                                                                          |  |  |  |
| Location                                          | : | Baroygaw bazar, Sreenagar, Munshigonj.                                                                                                                                                                                                                                                                                     |  |  |  |
| Total Investment in BDT                           | : | BDT 259,000/-                                                                                                                                                                                                                                                                                                              |  |  |  |
| Financing                                         | : | Self BDT 209,000/- (from existing business)81%                                                                                                                                                                                                                                                                             |  |  |  |
|                                                   |   | Required Investment BDT 50,000/- (as equity) 19%                                                                                                                                                                                                                                                                           |  |  |  |
| Present salary/drawings from business (estimates) | : | BDT 5,000/-                                                                                                                                                                                                                                                                                                                |  |  |  |
| Proposed Salary                                   | : | BDT 5,000/-                                                                                                                                                                                                                                                                                                                |  |  |  |
| Size of shop                                      | : | 18ft x 9 ft= 162 square ft                                                                                                                                                                                                                                                                                                 |  |  |  |
| Security of the shop                              | : | -                                                                                                                                                                                                                                                                                                                          |  |  |  |
| Implementation                                    | : | <ul> <li>The business is planned to be scaled up by investment in existing goods like; Pant, jaket etc.</li> <li>Average 20% gain on sales.</li> <li>The business is operating by entrepreneur.</li> <li>The firm is rented.</li> <li>Collects goods from keranigonj.</li> <li>Agreed grace period is 3 months.</li> </ul> |  |  |  |