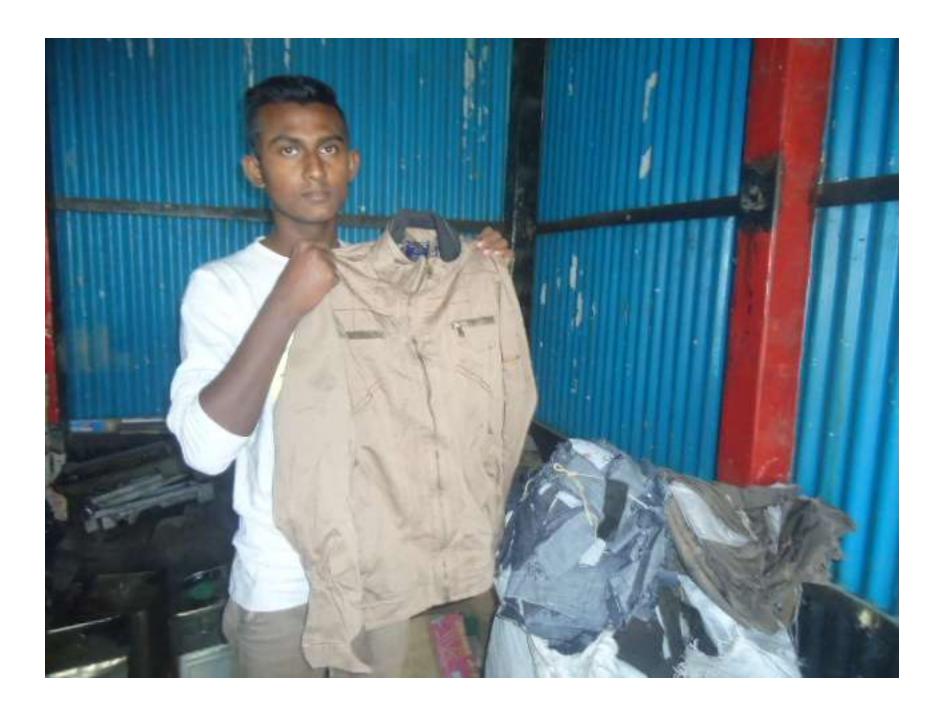

| Proposed Nobin Udyokta Business Info              |   |                                                                                                                                                                                                                                                                                                                         |  |  |  |
|---------------------------------------------------|---|-------------------------------------------------------------------------------------------------------------------------------------------------------------------------------------------------------------------------------------------------------------------------------------------------------------------------|--|--|--|
| Business Name                                     | : | HASIB GARMENTS                                                                                                                                                                                                                                                                                                          |  |  |  |
| Location                                          | : | Baroygaw bazar, Sreenagar, Munshigonj.                                                                                                                                                                                                                                                                                  |  |  |  |
| Total Investment in BDT                           | : | BDT 169,000/-                                                                                                                                                                                                                                                                                                           |  |  |  |
| Financing                                         | : | Self BDT 119,000/- (from existing business)70% Required Investment BDT 50,000/- (as equity) 30%                                                                                                                                                                                                                         |  |  |  |
| Present salary/drawings from business (estimates) | : | BDT 5,000/-                                                                                                                                                                                                                                                                                                             |  |  |  |
| Proposed Salary                                   | : | BDT 5,000/-                                                                                                                                                                                                                                                                                                             |  |  |  |
| Size of shop                                      | : | 18 ft x 12 ft= 216 square ft                                                                                                                                                                                                                                                                                            |  |  |  |
| Security of the shop                              | : | BDT 30,000/-                                                                                                                                                                                                                                                                                                            |  |  |  |
| Implementation                                    | : | <ul> <li>The business is planned to be scaled up by investment in existing goods like; pant, jaket etc.</li> <li>Average 20% gain on sales.</li> <li>The business is operating by entrepreneur.</li> <li>The sop is rented.</li> <li>Collects goods from kaligong.</li> <li>Agreed grace period is 3 months.</li> </ul> |  |  |  |

| Investment Breakdown |          |            |        |               |          |            |        |          |
|----------------------|----------|------------|--------|---------------|----------|------------|--------|----------|
| Particulars          |          | Existing   |        | . Particulars | Proposed |            |        | Proposed |
|                      | Quantity | Unit Price | Price  |               | Quantity | Unit Price | Price  | Total    |
| lok machine          | 1        | 10000      | 10000  |               | 0        | 0          | 0      | 10,000   |
| Chap machine         | 1        | 15000      | 15000  |               | 0        | 0          | 0      | 15,000   |
| power machine        | 6        | 10000      | 60000  |               | 10       | 0          | 0      | 60,000   |
| pant cloth           | 200      | 70         | 14000  |               | 700      | 70         | 49,000 | 63,000   |
| jeket cloth          | 200      | 100        | 20000  | other         | 0        | 0          | 1,000  | 21,000   |
| Total                |          |            | 119000 |               |          | 0          | 50,000 | 169,000  |