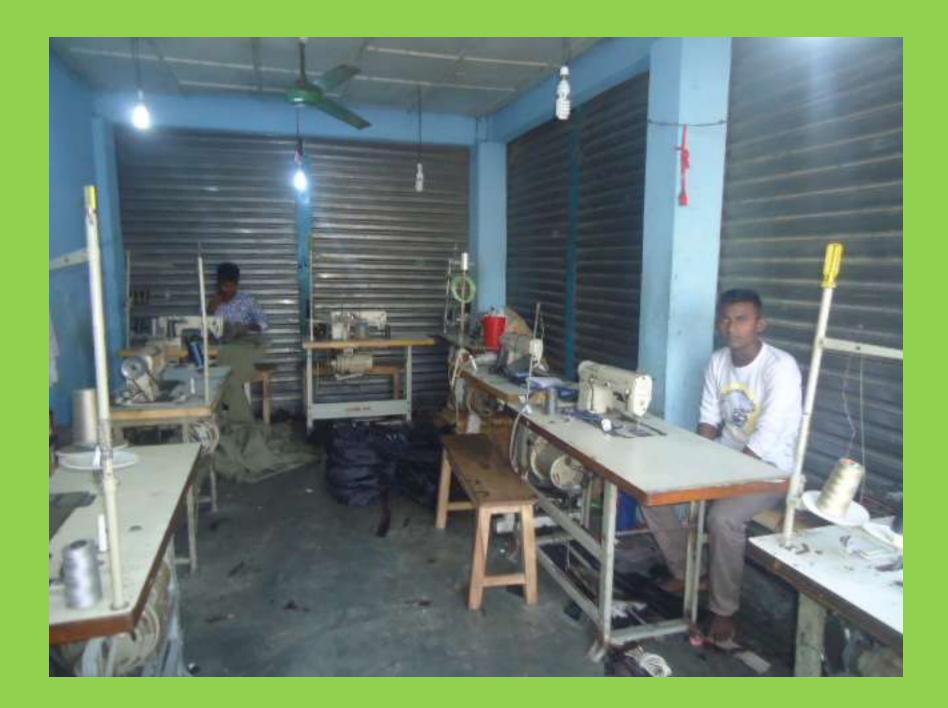

| Proposed Nobin Udyokta Business Info              |   |                                                                                                                                                                                                                                                                                                                         |  |  |  |
|---------------------------------------------------|---|-------------------------------------------------------------------------------------------------------------------------------------------------------------------------------------------------------------------------------------------------------------------------------------------------------------------------|--|--|--|
| Business Name                                     | : | HASIB GARMENTS                                                                                                                                                                                                                                                                                                          |  |  |  |
| Location                                          | : | Baroygaw bazar, Sreenagar, Munshigonj.                                                                                                                                                                                                                                                                                  |  |  |  |
| Total Investment in BDT                           | : | BDT 169,000/-                                                                                                                                                                                                                                                                                                           |  |  |  |
| Financing                                         | : | Self BDT 119,000/- (from existing business)70% Required Investment BDT 50,000/- (as equity) 30%                                                                                                                                                                                                                         |  |  |  |
| Present salary/drawings from business (estimates) | : | BDT 5,000/-                                                                                                                                                                                                                                                                                                             |  |  |  |
| Proposed Salary                                   | : | BDT 5,000/-                                                                                                                                                                                                                                                                                                             |  |  |  |
| Size of shop                                      | : | 18 ft x 12 ft= 216 square ft                                                                                                                                                                                                                                                                                            |  |  |  |
| Security of the shop                              | : | BDT 30,000/-                                                                                                                                                                                                                                                                                                            |  |  |  |
| Implementation                                    | : | <ul> <li>The business is planned to be scaled up by investment in existing goods like; pant, jaket etc.</li> <li>Average 20% gain on sales.</li> <li>The business is operating by entrepreneur.</li> <li>The sop is rented.</li> <li>Collects goods from kaligong.</li> <li>Agreed grace period is 3 months.</li> </ul> |  |  |  |