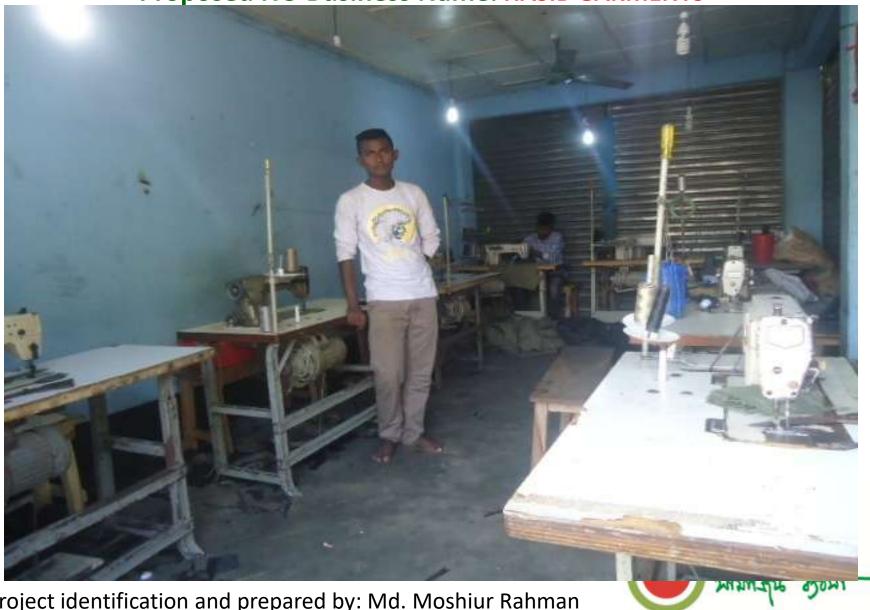

**Proposed NU Business Name: HASIB GARMENTS** 

Project identification and prepared by: Md. Moshiur Rahman Sreenagar, Munshigonj Project verified by: Md. Shamsul Arefin

Grameen Shakti Samajik Byabosha Ltd.

| Proposed Nobin Udyokta Business Info              |   |                                                                                                                                                                                                                                                                                                                         |  |  |  |
|---------------------------------------------------|---|-------------------------------------------------------------------------------------------------------------------------------------------------------------------------------------------------------------------------------------------------------------------------------------------------------------------------|--|--|--|
| Business Name                                     | : | HASIB GARMENTS                                                                                                                                                                                                                                                                                                          |  |  |  |
| Location                                          | : | Baroygaw bazar, Sreenagar, Munshigonj.                                                                                                                                                                                                                                                                                  |  |  |  |
| Total Investment in BDT                           | : | BDT 169,000/-                                                                                                                                                                                                                                                                                                           |  |  |  |
| Financing                                         | : | Self BDT 119,000/- (from existing business)70% Required Investment BDT 50,000/- (as equity) 30%                                                                                                                                                                                                                         |  |  |  |
| Present salary/drawings from business (estimates) | : | BDT 5,000/-                                                                                                                                                                                                                                                                                                             |  |  |  |
| Proposed Salary                                   | : | BDT 5,000/-                                                                                                                                                                                                                                                                                                             |  |  |  |
| Size of shop                                      | : | 18 ft x 12 ft= 216 square ft                                                                                                                                                                                                                                                                                            |  |  |  |
| Security of the shop                              | : | BDT 30,000/-                                                                                                                                                                                                                                                                                                            |  |  |  |
| Implementation                                    | : | <ul> <li>The business is planned to be scaled up by investment in existing goods like; pant, jaket etc.</li> <li>Average 20% gain on sales.</li> <li>The business is operating by entrepreneur.</li> <li>The sop is rented.</li> <li>Collects goods from kaligong.</li> <li>Agreed grace period is 3 months.</li> </ul> |  |  |  |