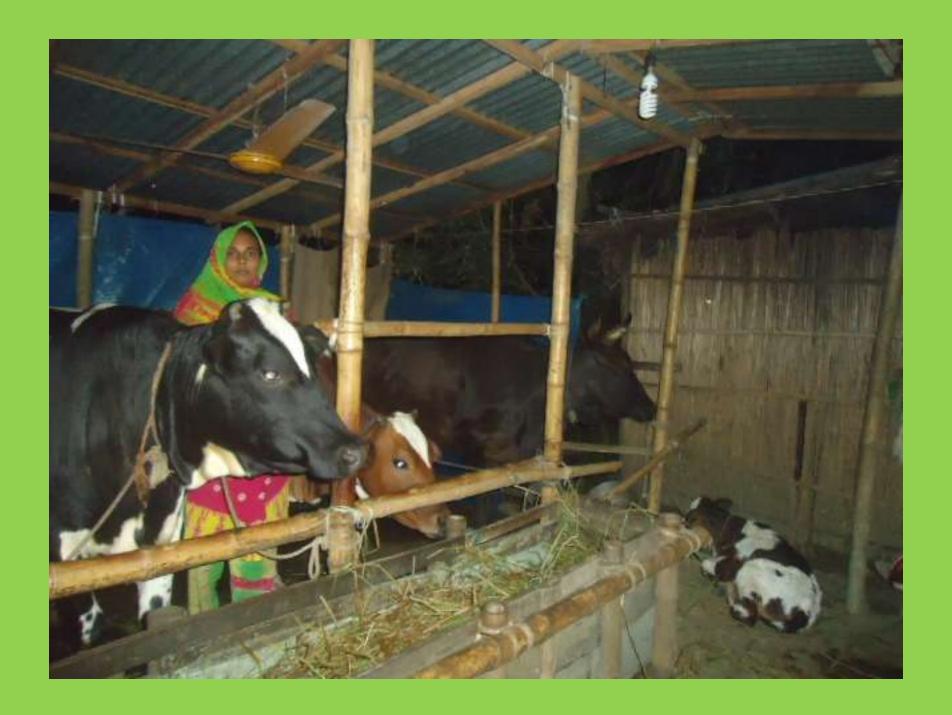

| Proposed Nobin Udyokta Business Info              |   |                                                                                                                                                                                                                                                                                                                    |  |  |  |
|---------------------------------------------------|---|--------------------------------------------------------------------------------------------------------------------------------------------------------------------------------------------------------------------------------------------------------------------------------------------------------------------|--|--|--|
| Business Name                                     |   | SANTONA DAIRY FARM                                                                                                                                                                                                                                                                                                 |  |  |  |
| Location                                          | : | Balasur, Sreenagar, Munshigonj.                                                                                                                                                                                                                                                                                    |  |  |  |
| Total Investment in BDT                           | : | BDT 580,000/-                                                                                                                                                                                                                                                                                                      |  |  |  |
| Financing                                         | : | Self BDT 480,000/- (from existing business)83%                                                                                                                                                                                                                                                                     |  |  |  |
|                                                   |   | Required Investment BDT 100,000/- (as equity) 17%                                                                                                                                                                                                                                                                  |  |  |  |
| Present salary/drawings from business (estimates) | : | BDT 5,000/-                                                                                                                                                                                                                                                                                                        |  |  |  |
| Proposed Salary                                   | : | BDT 5,000/-                                                                                                                                                                                                                                                                                                        |  |  |  |
| Size of shop                                      | : | 9 ft x 6 ft= 189 square ft                                                                                                                                                                                                                                                                                         |  |  |  |
| Security of the shop                              | : | Nil                                                                                                                                                                                                                                                                                                                |  |  |  |
| Implementation                                    |   | <ul> <li>The business is planned to be scaled up by investment in existing goods like; cow,milk etc.</li> <li>Average 35% gain on sales.</li> <li>The business is operating by entrepreneur.</li> <li>The firm is won.</li> <li>Collects goods from VAGGOKUL.</li> <li>Agreed grace period is 3 months.</li> </ul> |  |  |  |