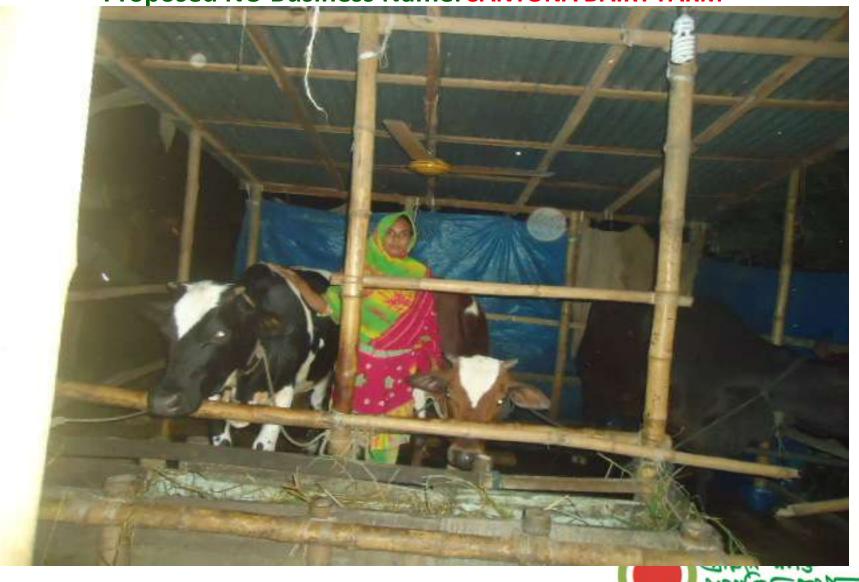

| Proposed Nobin Udyokta Business Info              |   |                                                                                                                                                                                                                                                                                                                    |  |  |  |
|---------------------------------------------------|---|--------------------------------------------------------------------------------------------------------------------------------------------------------------------------------------------------------------------------------------------------------------------------------------------------------------------|--|--|--|
| Business Name                                     |   | SANTONA DAIRY FARM                                                                                                                                                                                                                                                                                                 |  |  |  |
| Location                                          | : | Balasur, Sreenagar, Munshigonj.                                                                                                                                                                                                                                                                                    |  |  |  |
| Total Investment in BDT                           | : | BDT 580,000/-                                                                                                                                                                                                                                                                                                      |  |  |  |
| Financing                                         | : | Self BDT 480,000/- (from existing business)83%                                                                                                                                                                                                                                                                     |  |  |  |
|                                                   |   | Required Investment BDT 100,000/- (as equity) 17%                                                                                                                                                                                                                                                                  |  |  |  |
| Present salary/drawings from business (estimates) | : | BDT 5,000/-                                                                                                                                                                                                                                                                                                        |  |  |  |
| Proposed Salary                                   | : | BDT 5,000/-                                                                                                                                                                                                                                                                                                        |  |  |  |
| Size of shop                                      | : | 9 ft x 6 ft= 189 square ft                                                                                                                                                                                                                                                                                         |  |  |  |
| Security of the shop                              | : | Nil                                                                                                                                                                                                                                                                                                                |  |  |  |
| Implementation                                    |   | <ul> <li>The business is planned to be scaled up by investment in existing goods like; cow,milk etc.</li> <li>Average 35% gain on sales.</li> <li>The business is operating by entrepreneur.</li> <li>The firm is won.</li> <li>Collects goods from VAGGOKUL.</li> <li>Agreed grace period is 3 months.</li> </ul> |  |  |  |