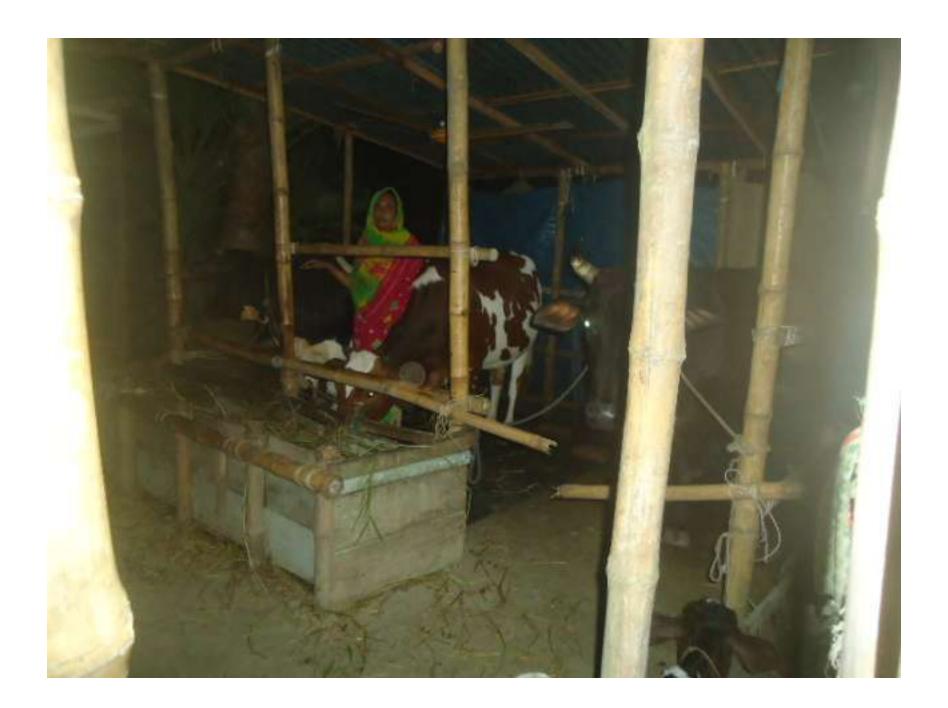

| Proposed Nobin Udyokta Business Info              |   |                                                                                                                                                                                                                                                                                                                    |  |  |  |
|---------------------------------------------------|---|--------------------------------------------------------------------------------------------------------------------------------------------------------------------------------------------------------------------------------------------------------------------------------------------------------------------|--|--|--|
| Business Name                                     |   | SANTONA DAIRY FARM                                                                                                                                                                                                                                                                                                 |  |  |  |
| Location                                          | : | Balasur, Sreenagar, Munshigonj.                                                                                                                                                                                                                                                                                    |  |  |  |
| Total Investment in BDT                           | : | BDT 580,000/-                                                                                                                                                                                                                                                                                                      |  |  |  |
| Financing                                         | : | Self BDT 480,000/- (from existing business)83%                                                                                                                                                                                                                                                                     |  |  |  |
|                                                   |   | Required Investment BDT 100,000/- (as equity) 17%                                                                                                                                                                                                                                                                  |  |  |  |
| Present salary/drawings from business (estimates) | : | BDT 5,000/-                                                                                                                                                                                                                                                                                                        |  |  |  |
| Proposed Salary                                   | : | BDT 5,000/-                                                                                                                                                                                                                                                                                                        |  |  |  |
| Size of shop                                      | : | 9 ft x 6 ft= 189 square ft                                                                                                                                                                                                                                                                                         |  |  |  |
| Security of the shop                              | : | Nil                                                                                                                                                                                                                                                                                                                |  |  |  |
| Implementation                                    |   | <ul> <li>The business is planned to be scaled up by investment in existing goods like; cow,milk etc.</li> <li>Average 35% gain on sales.</li> <li>The business is operating by entrepreneur.</li> <li>The firm is won.</li> <li>Collects goods from VAGGOKUL.</li> <li>Agreed grace period is 3 months.</li> </ul> |  |  |  |