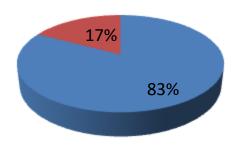

| Proposed Nobin Udyokta Business Info              |   |                                                                                                                                                                                                                                                                                                                    |  |  |  |
|---------------------------------------------------|---|--------------------------------------------------------------------------------------------------------------------------------------------------------------------------------------------------------------------------------------------------------------------------------------------------------------------|--|--|--|
| Business Name                                     |   | SANTONA DAIRY FARM                                                                                                                                                                                                                                                                                                 |  |  |  |
| Location                                          | : | Balasur, Sreenagar, Munshigonj.                                                                                                                                                                                                                                                                                    |  |  |  |
| Total Investment in BDT                           | : | BDT 580,000/-                                                                                                                                                                                                                                                                                                      |  |  |  |
| Financing                                         | : | Self BDT 480,000/- (from existing business)83%                                                                                                                                                                                                                                                                     |  |  |  |
|                                                   |   | Required Investment BDT 100,000/- (as equity) 17%                                                                                                                                                                                                                                                                  |  |  |  |
| Present salary/drawings from business (estimates) | : | BDT 5,000/-                                                                                                                                                                                                                                                                                                        |  |  |  |
| Proposed Salary                                   | : | BDT 5,000/-                                                                                                                                                                                                                                                                                                        |  |  |  |
| Size of shop                                      | : | 9 ft x 6 ft= 189 square ft                                                                                                                                                                                                                                                                                         |  |  |  |
| Security of the shop                              | : | Nil                                                                                                                                                                                                                                                                                                                |  |  |  |
| Implementation                                    |   | <ul> <li>The business is planned to be scaled up by investment in existing goods like; cow,milk etc.</li> <li>Average 35% gain on sales.</li> <li>The business is operating by entrepreneur.</li> <li>The firm is won.</li> <li>Collects goods from VAGGOKUL.</li> <li>Agreed grace period is 3 months.</li> </ul> |  |  |  |