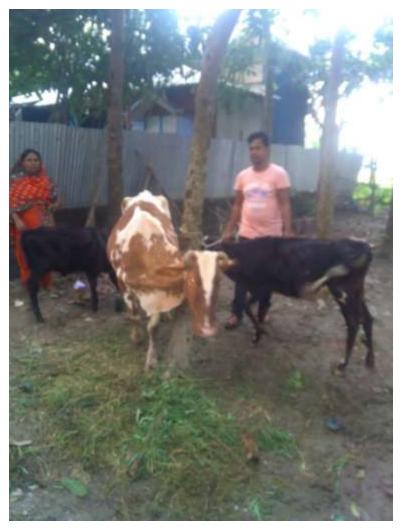

### Proposed NU Business Name: MOKAZZAL DAIRY FARM



Project identification and prepared by: Md. Habil Uddin Shah, Dohar Unit, Dhaka

Project verified by: MD. Samsul Arefin



Grameen Shakti Samajik Byabosha Ltd.

### Brief Bio of The Proposed Nobin Udyokta

| Briej bio oj me Proposed Nobili Odyoktu        |   |                                                        |  |  |  |  |  |
|------------------------------------------------|---|--------------------------------------------------------|--|--|--|--|--|
| Name                                           | : | Md. Mokazzal                                           |  |  |  |  |  |
| Age                                            | : | 13-10-1991(26 Years)                                   |  |  |  |  |  |
| Education, till to date                        | : | Class 9