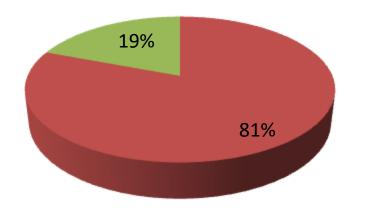

| Proposed Nobin Udyokta Business Info                 |   |                                                                                                                                                                                                                                                                                                     |  |  |  |
|------------------------------------------------------|---|-----------------------------------------------------------------------------------------------------------------------------------------------------------------------------------------------------------------------------------------------------------------------------------------------------|--|--|--|
| Business Name                                        | : | Mokazzal Dairy Farm                                                                                                                                                                                                                                                                                 |  |  |  |
| Location                                             | : | Ikrashi, Dohar, Dhaka.                                                                                                                                                                                                                                                                              |  |  |  |
| Total Investment in BDT                              | : | BDT 260000                                                                                                                                                                                                                                                                                          |  |  |  |
| Financing                                            | : | Self BDT 210,000(from existing business) 81%<br>Required Investment BDT 50,000(as equity) 19%                                                                                                                                                                                                       |  |  |  |
| Present salary/drawings<br>from business (estimates) | : | BDT 5,000                                                                                                                                                                                                                                                                                           |  |  |  |
| Proposed Salary                                      | : | BDT 5,000                                                                                                                                                                                                                                                                                           |  |  |  |
| Size of shop                                         | : | 10ft x 21ft= 210square ft                                                                                                                                                                                                                                                                           |  |  |  |
| Security of the shop                                 | : | BDT Nill                                                                                                                                                                                                                                                                                            |  |  |  |
| Implementation                                       | : | <ul> <li>The business is planned to be scaled up by investment in cow rearing</li> <li>Average 85% gain on sale.</li> <li>The business is operating by entrepreneur.</li> <li>The shop is rented.</li> <li>Collects goods from Dohar, Dhaka, .</li> <li>Agreed grace period is 3 months.</li> </ul> |  |  |  |