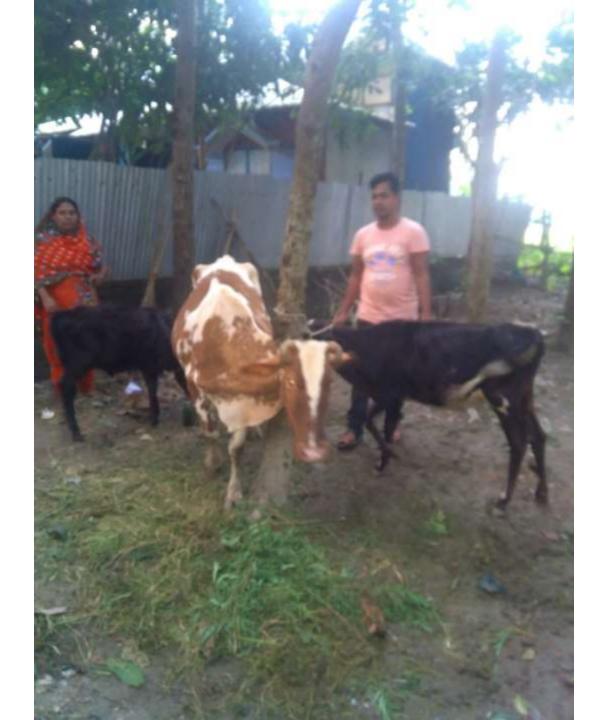

| Proposed Nobin Udyokta Business Info                 |   |                                                                                                                                                                                                                                                                                                     |  |  |  |
|------------------------------------------------------|---|-----------------------------------------------------------------------------------------------------------------------------------------------------------------------------------------------------------------------------------------------------------------------------------------------------|--|--|--|
| Business Name                                        | : | Mokazzal Dairy Farm                                                                                                                                                                                                                                                                                 |  |  |  |
| Location                                             | : | Ikrashi, Dohar, Dhaka.                                                                                                                                                                                                                                                                              |  |  |  |
| Total Investment in BDT                              | : | BDT 260000                                                                                                                                                                                                                                                                                          |  |  |  |
| Financing                                            | : | Self BDT 210,000(from existing business) 81%<br>Required Investment BDT 50,000(as equity) 19%                                                                                                                                                                                                       |  |  |  |
| Present salary/drawings<br>from business (estimates) | : | BDT 5,000                                                                                                                                                                                                                                                                                           |  |  |  |
| Proposed Salary                                      | : | BDT 5,000                                                                                                                                                                                                                                                                                           |  |  |  |
| Size of shop                                         | : | 10ft x 21ft= 210square ft                                                                                                                                                                                                                                                                           |  |  |  |
| Security of the shop                                 | : | BDT Nill                                                                                                                                                                                                                                                                                            |  |  |  |
| Implementation                                       | : | <ul> <li>The business is planned to be scaled up by investment in cow rearing</li> <li>Average 85% gain on sale.</li> <li>The business is operating by entrepreneur.</li> <li>The shop is rented.</li> <li>Collects goods from Dohar, Dhaka, .</li> <li>Agreed grace period is 3 months.</li> </ul> |  |  |  |

| Investment Breakdown |      |        |        |          |          |        |          |  |
|----------------------|------|--------|--------|----------|----------|--------|----------|--|
| Existing             |      |        |        |          | Proposed |        |          |  |
| Particulars          | Qty. | Unit   | Amount | Qty Unit |          | Amount | Proposed |  |
|                      |      | Price  | (BDT)  |          | Price    | (BDT)  | Total    |  |
| Cow                  | 1    | 150000 | 150000 | 1        | 50000    | 50000  | 200000   |  |
| Calf                 | 2    | 30000  | 60000  |          |          |        | 60000    |  |
| Total                |      |        | 210000 |          |          | 50000  | 260000   |  |