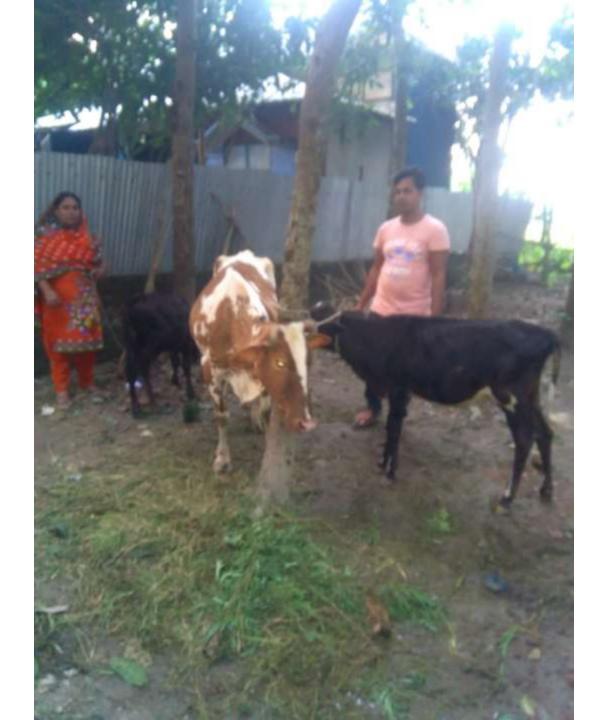

| Proposed Nobin Udyokta Business Info                 |   |                                                                                                                                                                                                                                                                                                     |  |  |  |
|------------------------------------------------------|---|-----------------------------------------------------------------------------------------------------------------------------------------------------------------------------------------------------------------------------------------------------------------------------------------------------|--|--|--|
| Business Name                                        | : | Mokazzal Dairy Farm                                                                                                                                                                                                                                                                                 |  |  |  |
| Location                                             | : | Ikrashi, Dohar, Dhaka.                                                                                                                                                                                                                                                                              |  |  |  |
| Total Investment in BDT                              | : | BDT 260000                                                                                                                                                                                                                                                                                          |  |  |  |
| Financing                                            | : | Self BDT 210,000(from existing business) 81%<br>Required Investment BDT 50,000(as equity) 19%                                                                                                                                                                                                       |  |  |  |
| Present salary/drawings<br>from business (estimates) | : | BDT 5,000                                                                                                                                                                                                                                                                                           |  |  |  |
| Proposed Salary                                      | : | BDT 5,000                                                                                                                                                                                                                                                                                           |  |  |  |
| Size of shop                                         | : | 10ft x 21ft= 210square ft                                                                                                                                                                                                                                                                           |  |  |  |
| Security of the shop                                 | : | BDT Nill                                                                                                                                                                                                                                                                                            |  |  |  |
| Implementation                                       | : | <ul> <li>The business is planned to be scaled up by investment in cow rearing</li> <li>Average 85% gain on sale.</li> <li>The business is operating by entrepreneur.</li> <li>The shop is rented.</li> <li>Collects goods from Dohar, Dhaka, .</li> <li>Agreed grace period is 3 months.</li> </ul> |  |  |  |

| Investment Breakdown |      |        |        |          |          |        |          |  |
|----------------------|------|--------|--------|----------|----------|--------|----------|--|
| Existing             |      |        |        |          | Proposed |        |          |  |
| Particulars          | Qty. | Unit   | Amount | Qty Unit |          | Amount | Proposed |  |
|                      |      | Price  | (BDT)  |          | Price    | (BDT)  | Total    |  |
| Cow                  | 1    | 150000 | 150000 | 1        | 50000    | 50000  | 200000   |  |
| Calf                 | 2    | 30000  | 60000  |          |          |        | 60000    |  |
| Total                |      |        | 210000 |          |          | 50000  | 260000   |  |