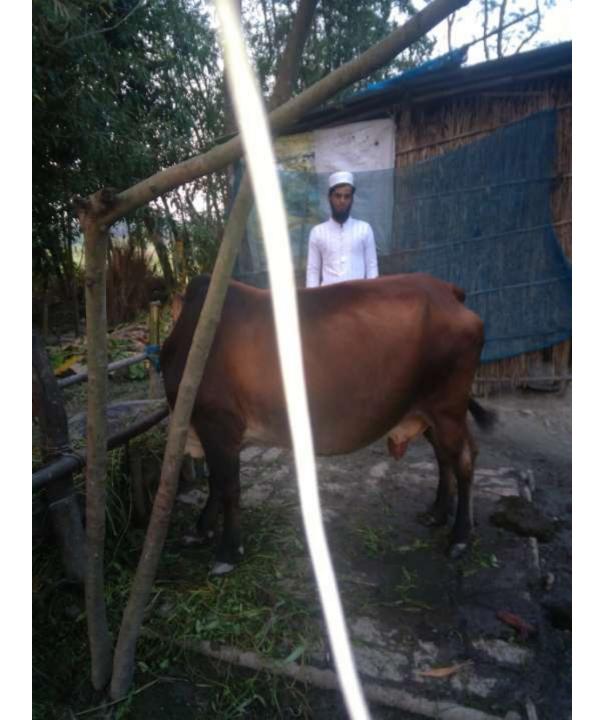

| Proposed Nobin Udyokta Business Info              |   |                                                                                                                                                                                                                                                                                                          |  |  |  |
|---------------------------------------------------|---|----------------------------------------------------------------------------------------------------------------------------------------------------------------------------------------------------------------------------------------------------------------------------------------------------------|--|--|--|
| Business Name                                     | : | Hasan Dairy Farm                                                                                                                                                                                                                                                                                         |  |  |  |
| Location                                          | : | Nikra, Dohar, Dhaka.                                                                                                                                                                                                                                                                                     |  |  |  |
| Total Investment in BDT                           | : | BDT 230000                                                                                                                                                                                                                                                                                               |  |  |  |
| Financing                                         | : | Self BDT 180,000(from existing business) 78% Required Investment BDT 50,000(as equity) 22%                                                                                                                                                                                                               |  |  |  |
| Present salary/drawings from business (estimates) | : | BDT 5,000                                                                                                                                                                                                                                                                                                |  |  |  |
| Proposed Salary                                   | : | BDT 5,000                                                                                                                                                                                                                                                                                                |  |  |  |
| Size of shop                                      | : | 10ft x 13ft= 130square ft                                                                                                                                                                                                                                                                                |  |  |  |
| Security of the shop                              | : | BDT Nill                                                                                                                                                                                                                                                                                                 |  |  |  |
| Implementation                                    | : | <ul> <li>The business is planned to be scaled up by investment in cow rearing</li> <li>Average 85% gain on milk sale.</li> <li>The business is operating by entrepreneur.</li> <li>The shop is rented.</li> <li>Collects goods from Dohar, Dhaka, .</li> <li>Agreed grace period is 3 months.</li> </ul> |  |  |  |

# Pictures