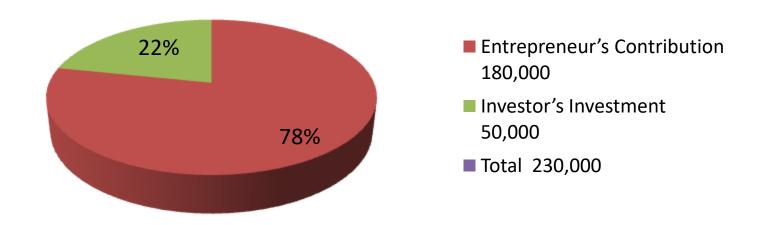

| Proposed Nobin Udyokta Business Info              |   |                                                                                                                                                                                                                                                                                                          |  |  |  |
|---------------------------------------------------|---|----------------------------------------------------------------------------------------------------------------------------------------------------------------------------------------------------------------------------------------------------------------------------------------------------------|--|--|--|
| Business Name                                     | : | Hasan Dairy Farm                                                                                                                                                                                                                                                                                         |  |  |  |
| Location                                          | : | Nikra, Dohar, Dhaka.                                                                                                                                                                                                                                                                                     |  |  |  |
| Total Investment in BDT                           | : | BDT 230000                                                                                                                                                                                                                                                                                               |  |  |  |
| Financing                                         | : | Self BDT 180,000(from existing business) 78% Required Investment BDT 50,000(as equity) 22%                                                                                                                                                                                                               |  |  |  |
| Present salary/drawings from business (estimates) | : | BDT 5,000                                                                                                                                                                                                                                                                                                |  |  |  |
| Proposed Salary                                   | : | BDT 5,000                                                                                                                                                                                                                                                                                                |  |  |  |
| Size of shop                                      | : | 10ft x 13ft= 130square ft                                                                                                                                                                                                                                                                                |  |  |  |
| Security of the shop                              | : | BDT Nill                                                                                                                                                                                                                                                                                                 |  |  |  |
| Implementation                                    | : | <ul> <li>The business is planned to be scaled up by investment in cow rearing</li> <li>Average 85% gain on milk sale.</li> <li>The business is operating by entrepreneur.</li> <li>The shop is rented.</li> <li>Collects goods from Dohar, Dhaka, .</li> <li>Agreed grace period is 3 months.</li> </ul> |  |  |  |

| Investment Breakdown |          |        |        |                          |       |       |        |  |
|----------------------|----------|--------|--------|--------------------------|-------|-------|--------|--|
|                      | Proposed |        |        |                          |       |       |        |  |
| Particulars          | Qty.     | Unit   | Amount | ount Qty Unit Amount Pro |       |       |        |  |
|                      |          | Price  | (BDT)  |                          | Price | (BDT) | Total  |  |
| Cow                  | 1        | 140000 | 140000 | 1                        | 50000 | 50000 | 190000 |  |
| Calf                 | 1        | 40000  | 40000  |                          |       |       | 40000  |  |
| Total                |          |        | 180000 |                          |       | 50000 | 230000 |  |