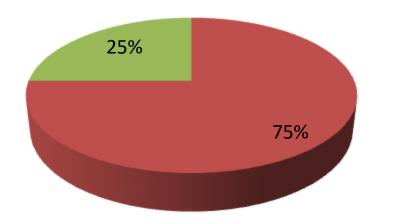

| Proposed Nobin Udyokta Business Info                 |   |                                                                                                                                                                                                                                                                                                                                                       |  |  |  |
|------------------------------------------------------|---|-------------------------------------------------------------------------------------------------------------------------------------------------------------------------------------------------------------------------------------------------------------------------------------------------------------------------------------------------------|--|--|--|
| Business Name                                        | : | Shujon Mobile Servicing Center                                                                                                                                                                                                                                                                                                                        |  |  |  |
| Location                                             | : | Joypara Bazar, Dohar,Dhaka                                                                                                                                                                                                                                                                                                                            |  |  |  |
| Total Investment in BDT                              | : | BDT 200,000                                                                                                                                                                                                                                                                                                                                           |  |  |  |
| Financing                                            | : | Self BDT 150,000(from existing business) 75%<br>Required Investment BDT 50,000(as equity) 25%                                                                                                                                                                                                                                                         |  |  |  |
| Present salary/drawings<br>from business (estimates) | : | BDT 5,000                                                                                                                                                                                                                                                                                                                                             |  |  |  |
| Proposed Salary                                      | : | BDT 5,000                                                                                                                                                                                                                                                                                                                                             |  |  |  |
| Size of shop                                         | : | 15ft x 10ft= 150square ft                                                                                                                                                                                                                                                                                                                             |  |  |  |
| Security of the shop                                 | : | BDT 12000                                                                                                                                                                                                                                                                                                                                             |  |  |  |
| Implementation                                       | : | <ul> <li>The business is planned to be scaled up by investment in existing goods like; Batari, Desply, Mobile Cabaer, Mobile etc.</li> <li>Average 30% gain on sale.</li> <li>The business is operating by entrepreneur.</li> <li>The shop is rented.</li> <li>Collects goods from Dohar, Dhaka.</li> <li>Agreed grace period is 3 months.</li> </ul> |  |  |  |