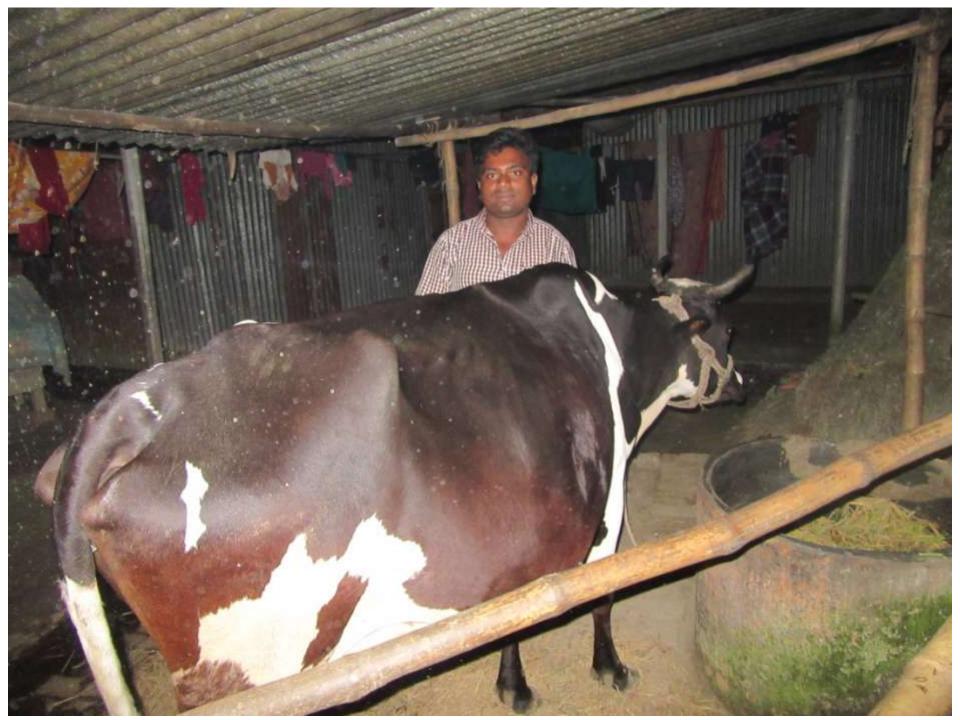

| Proposed Nobin Udyokta Business Info              |   |                                                                                                                                                                                                                                                                                                                       |  |  |
|---------------------------------------------------|---|-----------------------------------------------------------------------------------------------------------------------------------------------------------------------------------------------------------------------------------------------------------------------------------------------------------------------|--|--|
| Business Name                                     | : | SONDIP GORUR KHAMAR.                                                                                                                                                                                                                                                                                                  |  |  |
| Location                                          | : | Dhunot.                                                                                                                                                                                                                                                                                                               |  |  |
| Total Investment in BDT                           | : | BDT 230,000 /-                                                                                                                                                                                                                                                                                                        |  |  |
| Financing                                         | : | Self BDT 190,000/-(from existing business)68 % Required Investment BDT 40,000/-(as equity)32 %                                                                                                                                                                                                                        |  |  |
| Present salary/drawings from business (estimates) | : | BDT 4,000/-                                                                                                                                                                                                                                                                                                           |  |  |
| Proposed Salary                                   | : | BDT 4,000/-                                                                                                                                                                                                                                                                                                           |  |  |
| Size of shop                                      | : | 15 ft x 10 ft = 150 square ft                                                                                                                                                                                                                                                                                         |  |  |
| Implementation                                    | : | <ul> <li>The business is planned to be scaled up by investment in existing goods like. Millk.</li> <li>The business is operating by entrepreneur. Existing no employee.</li> <li>One will be appointed in the future.</li> <li>Collects goods from Dhunot, Bogra</li> <li>Agreed grace period is 3 months.</li> </ul> |  |  |

| nvestment   | Brea | kd | own |
|-------------|------|----|-----|
| HIVESHILEHL | DICA |    |     |

|                                  | Existi | ng      | Proposed |          |        |          |         |
|----------------------------------|--------|---------|----------|----------|--------|----------|---------|
| Particulars Qty. Unit Price Amou |        |         | Amount   | Qty Unit | Amount | Proposed |         |
|                                  |        |         | (BDT)    |          | Price  | (BDT)    | Total   |
| COW                              | 1      | 100,000 | 100,000  | 1        | 40,000 | 40,000   | 140,000 |
| DAMUR                            | 1      | 60,000  | 60,000   |          |        |          | 60,000  |
| CALF                             | 1      | 30,000  | 30,000   |          |        |          | 30,000  |
|                                  | 3      |         | 190,000  |          |        | 40,000   | 230,000 |