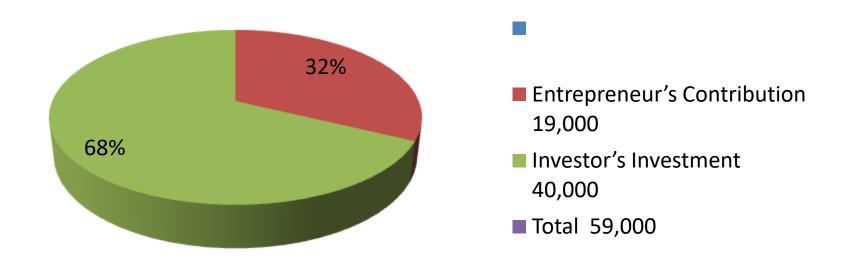

| Proposed Nobin Udyokta Business Info              |   |                                                                                                                                                                                                                                                                                                                       |  |  |
|---------------------------------------------------|---|-----------------------------------------------------------------------------------------------------------------------------------------------------------------------------------------------------------------------------------------------------------------------------------------------------------------------|--|--|
| Business Name                                     | : | SONDIP GORUR KHAMAR.                                                                                                                                                                                                                                                                                                  |  |  |
| Location                                          | : | Dhunot.                                                                                                                                                                                                                                                                                                               |  |  |
| Total Investment in BDT                           | : | BDT 230,000 /-                                                                                                                                                                                                                                                                                                        |  |  |
| Financing                                         | : | Self BDT 190,000/-(from existing business)68 % Required Investment BDT 40,000/-(as equity)32 %                                                                                                                                                                                                                        |  |  |
| Present salary/drawings from business (estimates) | : | BDT 4,000/-                                                                                                                                                                                                                                                                                                           |  |  |
| Proposed Salary                                   | : | BDT 4,000/-                                                                                                                                                                                                                                                                                                           |  |  |
| Size of shop                                      | : | 15 ft x 10 ft = 150 square ft                                                                                                                                                                                                                                                                                         |  |  |
| Implementation                                    | : | <ul> <li>The business is planned to be scaled up by investment in existing goods like. Millk.</li> <li>The business is operating by entrepreneur. Existing no employee.</li> <li>One will be appointed in the future.</li> <li>Collects goods from Dhunot, Bogra</li> <li>Agreed grace period is 3 months.</li> </ul> |  |  |

| nvestment   | Brea | kd | own |
|-------------|------|----|-----|
| HIVESHILEHL | DICA |    |     |

|                                  | Existi | ng      | Proposed |          |        |          |         |
|----------------------------------|--------|---------|----------|----------|--------|----------|---------|
| Particulars Qty. Unit Price Amou |        |         | Amount   | Qty Unit | Amount | Proposed |         |
|                                  |        |         | (BDT)    |          | Price  | (BDT)    | Total   |
| COW                              | 1      | 100,000 | 100,000  | 1        | 40,000 | 40,000   | 140,000 |
| DAMUR                            | 1      | 60,000  | 60,000   |          |        |          | 60,000  |
| CALF                             | 1      | 30,000  | 30,000   |          |        |          | 30,000  |
|                                  | 3      |         | 190,000  |          |        | 40,000   | 230,000 |