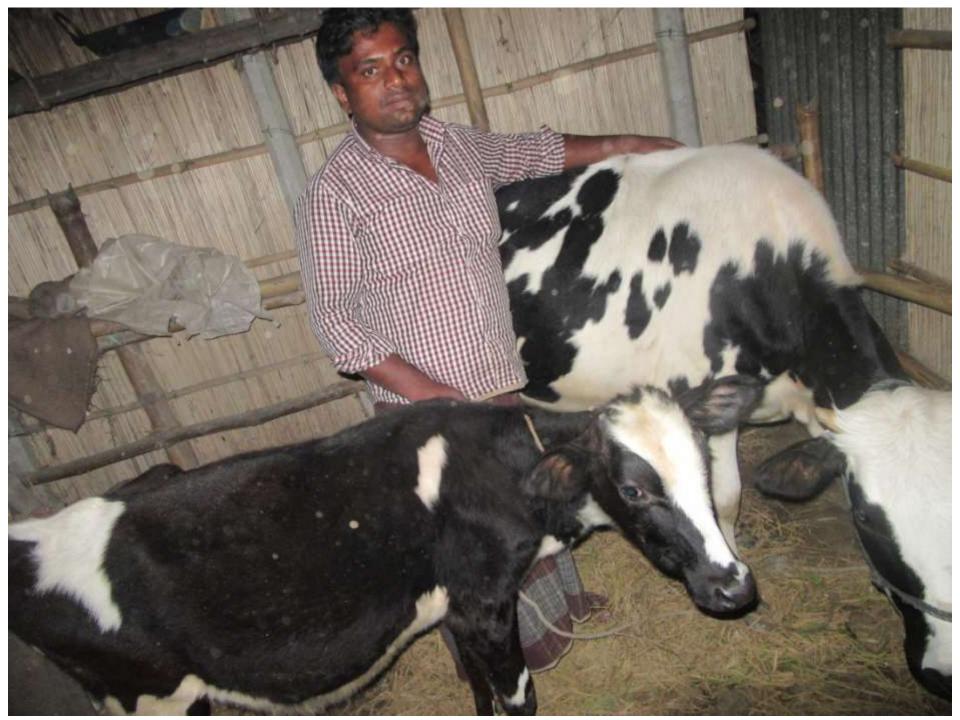

| Proposed Nobin Udyokta Business Info              |   |                                                                                                                                                                                                                                                                                                                       |  |  |
|---------------------------------------------------|---|-----------------------------------------------------------------------------------------------------------------------------------------------------------------------------------------------------------------------------------------------------------------------------------------------------------------------|--|--|
| Business Name                                     | : | SONDIP GORUR KHAMAR.                                                                                                                                                                                                                                                                                                  |  |  |
| Location                                          | : | Dhunot.                                                                                                                                                                                                                                                                                                               |  |  |
| Total Investment in BDT                           | : | BDT 230,000 /-                                                                                                                                                                                                                                                                                                        |  |  |
| Financing                                         | : | Self BDT 190,000/-(from existing business)68 % Required Investment BDT 40,000/-(as equity)32 %                                                                                                                                                                                                                        |  |  |
| Present salary/drawings from business (estimates) | : | BDT 4,000/-                                                                                                                                                                                                                                                                                                           |  |  |
| Proposed Salary                                   | : | BDT 4,000/-                                                                                                                                                                                                                                                                                                           |  |  |
| Size of shop                                      | : | 15 ft x 10 ft = 150 square ft                                                                                                                                                                                                                                                                                         |  |  |
| Implementation                                    | : | <ul> <li>The business is planned to be scaled up by investment in existing goods like. Millk.</li> <li>The business is operating by entrepreneur. Existing no employee.</li> <li>One will be appointed in the future.</li> <li>Collects goods from Dhunot, Bogra</li> <li>Agreed grace period is 3 months.</li> </ul> |  |  |

| nvestment   | Brea | kd | own |
|-------------|------|----|-----|
| HIVESHILEHL | DICA |    |     |

|                                  | Existi | ng      | Proposed |          |        |          |         |
|----------------------------------|--------|---------|----------|----------|--------|----------|---------|
| Particulars Qty. Unit Price Amou |        |         | Amount   | Qty Unit | Amount | Proposed |         |
|                                  |        |         | (BDT)    |          | Price  | (BDT)    | Total   |
| COW                              | 1      | 100,000 | 100,000  | 1        | 40,000 | 40,000   | 140,000 |
| DAMUR                            | 1      | 60,000  | 60,000   |          |        |          | 60,000  |
| CALF                             | 1      | 30,000  | 30,000   |          |        |          | 30,000  |
|                                  | 3      |         | 190,000  |          |        | 40,000   | 230,000 |