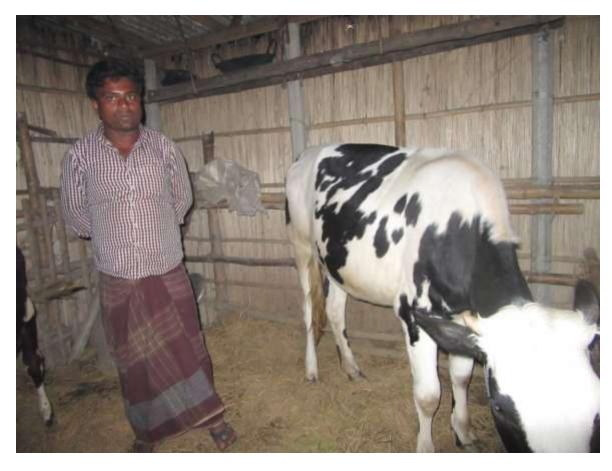

### **Proposed NU Business Name: SONDIP GORUR KHAMAR**



Project identification and prepared by: Md. Motiur Rahman, Dhunot, Unit, Bogra

Project verified by: MD. Mozaharl Islam



| Brief Bio of The Proposed Nobin Udyokta                                                                                                         |   |                                                                                                                             |  |  |
|-------------------------------------------------------------------------------------------------------------------------------------------------|---|-----------------------------------------------------------------------------------------------------------------------------|--|--|
| Name