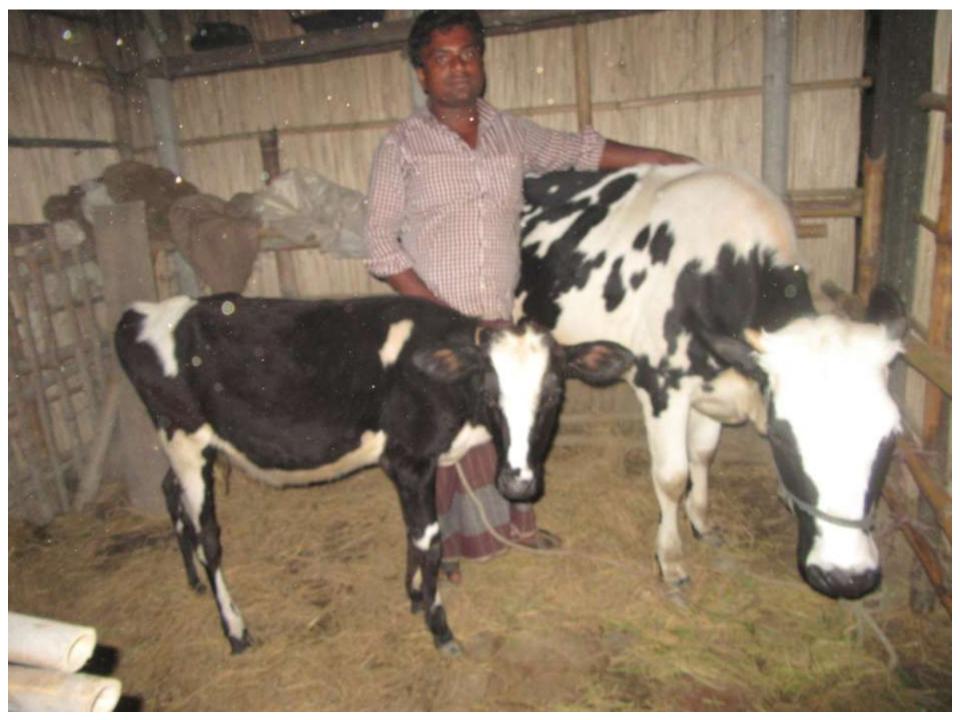

40,000       |              |              |
| 2.2 | Payment of GB Loan                                |              |              |              |
| 2.3 | Investment Pay Back (Including Ownership Tr. Fee) | 16,000       | 16,000       | 16,000       |
|     | Total Cash Outflow                                | 56,000       | 16,000       | 16,000       |
| 3   | Net Cash Surplus                                  | 68,000       | 143,200      | 225,960      |

### **SWOT ANALYSIS**

# Strength

Employment: Self: 0Family: 2 Others:0

Experience & Skill: 8 Years Quality goods & services;

Skill and experience

# WEAKNESS

Lack of Capital/Investment

# **O**PPORTUNITIES

Huge demand in the community Location of shop; Regular customers;

## THREATS

Theft

Fire

Political unrest

# Pictures









# **FAMILY PICTURE**