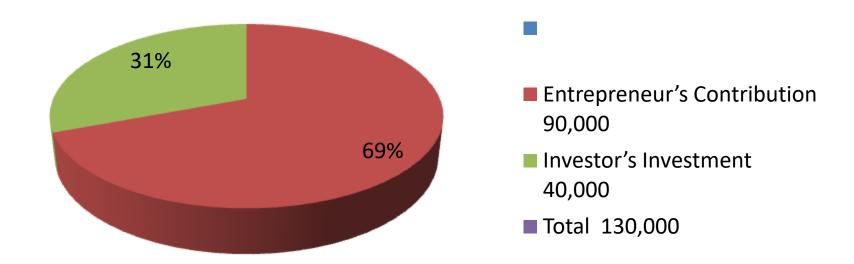

| Investm | ont | Broa | 7  | OWD |
|---------|-----|------|----|-----|
| mvesum  | ent | DIEd | KU | UWI |

|                                    | ng |        | Р      | roposed |        |        |          |
|------------------------------------|----|--------|--------|---------|--------|--------|----------|
| Particulars Qty. Unit Price Amount |    |        |        | Qty     | Unit   | Amount | Proposed |
|                                    |    |        | (BDT)  |         | Price  | (BDT)  | Total    |
| COW                                | 1  | 65,000 | 65,000 | 1       | 40,000 | 40,000 | 105,000  |
| CALF                               | 1  | 25,000 | 25,000 |         |        |        | 25,000   |
|                                    | 2  |        | 90,000 | 1       |        | 40,000 | 130,000  |