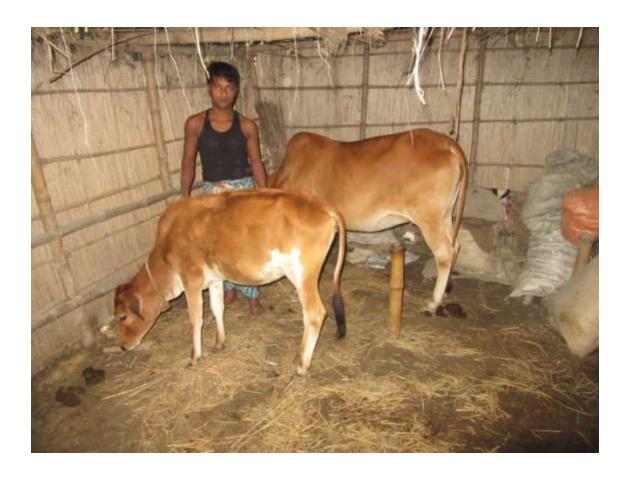

#### Proposed NU Business Name: SUZON MIYA GOBADI POSU PALON KHAMAR.



Project identification and prepared by: Md.Motiur Rahman Dhunot, Unit, Bogra

Project verified by: MD. Mozaharl Islam



| Brief Bio of The Proposed Nobin Udyokta                                                                                                             |       |                                                                                                                                    |  |  |  |
|-----------------------------------------------------------------------------------------------------------------------------------------------------|-------|------------------------------------------------------------------------------------------------------------------------------------|--|--|--|
| Name