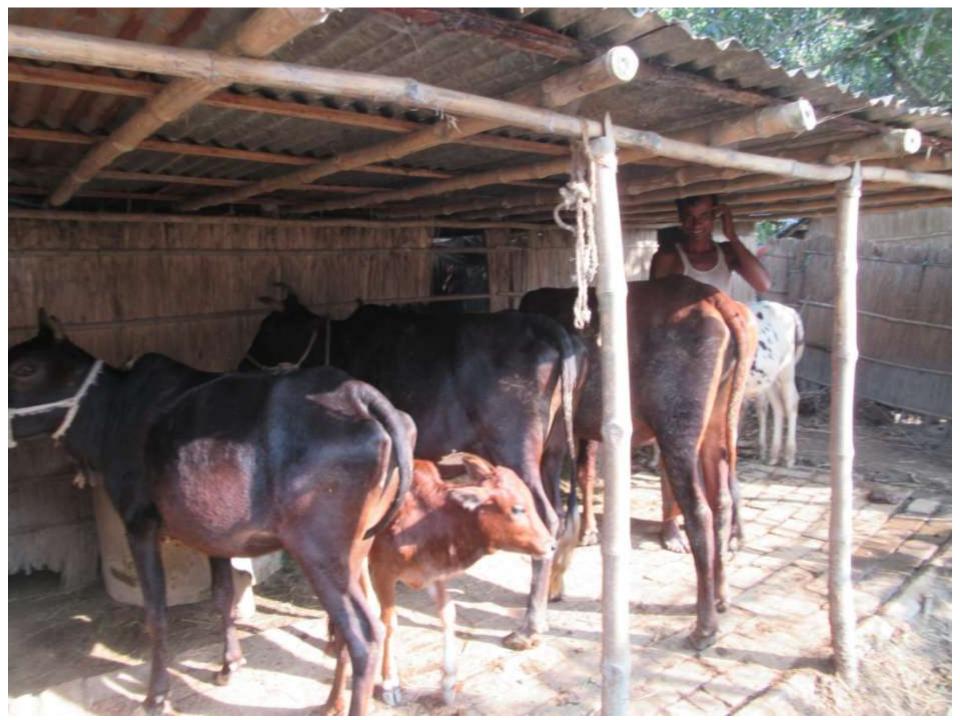

# Pictures

| Proposed Nobin Udyokta Business Info              |   |                                                                                                                                                                                                                                                                                                                       |  |  |  |
|---------------------------------------------------|---|-----------------------------------------------------------------------------------------------------------------------------------------------------------------------------------------------------------------------------------------------------------------------------------------------------------------------|--|--|--|
| Business Name                                     | : | MAMUNUR ROSID GOBADI POSU PALON KHAMAR.                                                                                                                                                                                                                                                                               |  |  |  |
| Location                                          | : | Niktipara. Dhunot,                                                                                                                                                                                                                                                                                                    |  |  |  |
| Total Investment in BDT                           | : | BDT 280,000 /-                                                                                                                                                                                                                                                                                                        |  |  |  |
| Financing                                         | : | Self BDT 240,000/-(from existing business)86 % Required Investment BDT 40,000/-(as equity)14 %                                                                                                                                                                                                                        |  |  |  |
| Present salary/drawings from business (estimates) | : | BDT 4,000/-                                                                                                                                                                                                                                                                                                           |  |  |  |
| Proposed Salary                                   | : | BDT 4,000/-                                                                                                                                                                                                                                                                                                           |  |  |  |
| Size of shop                                      | : | 24 ft x 12 ft = 288 square ft                                                                                                                                                                                                                                                                                         |  |  |  |
| Implementation                                    | : | <ul> <li>The business is planned to be scaled up by investment in existing goods like. Millk.</li> <li>The business is operating by entrepreneur. Existing no employee.</li> <li>One will be appointed in the future.</li> <li>Collects goods from Dhunot, Bogra</li> <li>Agreed grace period is 3 months.</li> </ul> |  |  |  |