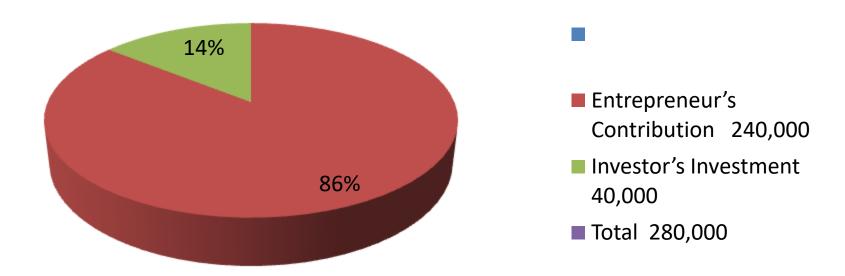

| Investment | Droo  | Ldown  |
|------------|-------|--------|
| mvesunent  | Dieal | KUUWII |

|             | Existir | ng                | Proposed |     |        |        |          |
|-------------|---------|-------------------|----------|-----|--------|--------|----------|
| Particulars | Qty.    | <b>Unit Price</b> | e Amount | Qty | Unit   | Amount | Proposed |
|             |         |                   | (BDT)    |     | Price  | (BDT)  | Total    |
| COW         | 2       | 60,000            | 120,000  | 1   | 40,000 | 40,000 | 160,000  |
| DAMUR       | 1       | 30,000            | 30,000   |     |        |        | 30,000   |
| CALF        | 3       | 30,000            | 90,000   |     |        |        | 90,000   |
|             |         |                   | 240,000  |     |        | 40,000 | 280,000  |

### **Source of Finance**