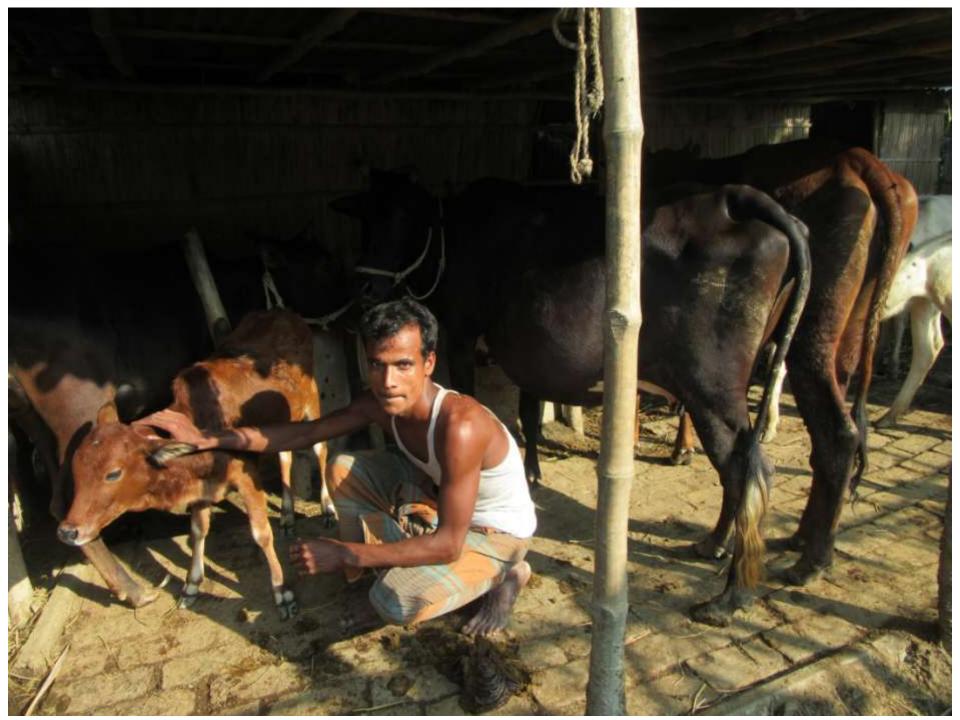

# Pictures

| Proposed Nobin Udyokta Business Info              |   |                                                                                                                                                                                                                                                                                                                       |  |  |  |
|---------------------------------------------------|---|-----------------------------------------------------------------------------------------------------------------------------------------------------------------------------------------------------------------------------------------------------------------------------------------------------------------------|--|--|--|
| Business Name                                     | : | MAMUNUR ROSID GOBADI POSU PALON KHAMAR.                                                                                                                                                                                                                                                                               |  |  |  |
| Location                                          | : | Niktipara. Dhunot,                                                                                                                                                                                                                                                                                                    |  |  |  |
| Total Investment in BDT                           | : | BDT 280,000 /-                                                                                                                                                                                                                                                                                                        |  |  |  |
| Financing                                         | : | Self BDT 240,000/-(from existing business)86 % Required Investment BDT 40,000/-(as equity)14 %                                                                                                                                                                                                                        |  |  |  |
| Present salary/drawings from business (estimates) | : | BDT 4,000/-                                                                                                                                                                                                                                                                                                           |  |  |  |
| Proposed Salary                                   | : | BDT 4,000/-                                                                                                                                                                                                                                                                                                           |  |  |  |
| Size of shop                                      | : | 24 ft x 12 ft = 288 square ft                                                                                                                                                                                                                                                                                         |  |  |  |
| Implementation                                    | : | <ul> <li>The business is planned to be scaled up by investment in existing goods like. Millk.</li> <li>The business is operating by entrepreneur. Existing no employee.</li> <li>One will be appointed in the future.</li> <li>Collects goods from Dhunot, Bogra</li> <li>Agreed grace period is 3 months.</li> </ul> |  |  |  |