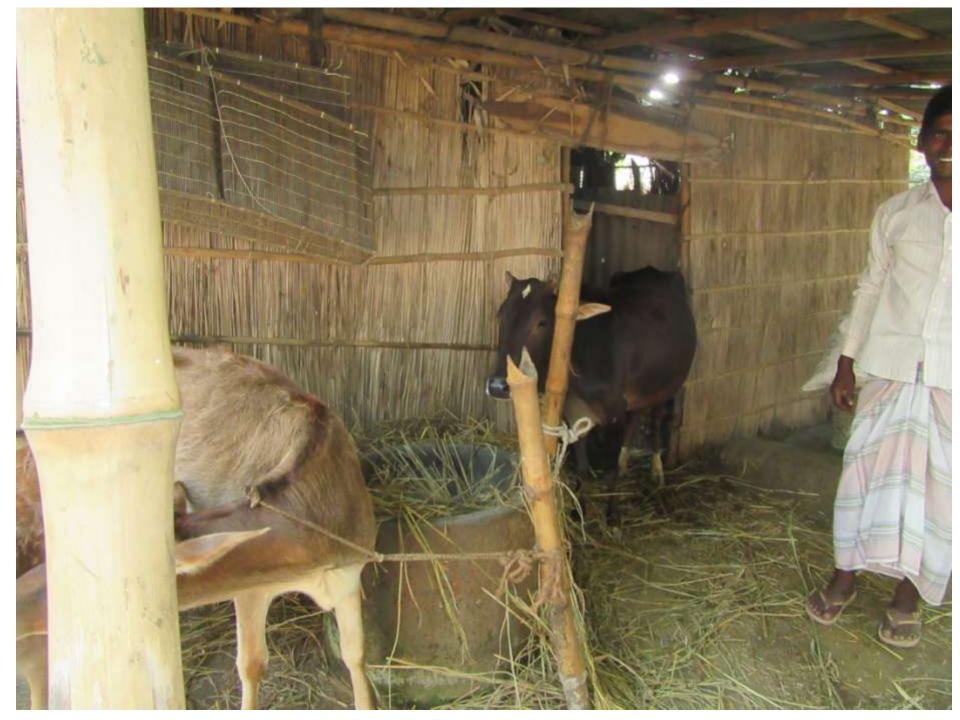

| Propos                                            | ec | l Nobin Udyokta Business Info                                                                                                                                                                                                                                                                                         |
|---------------------------------------------------|----|-----------------------------------------------------------------------------------------------------------------------------------------------------------------------------------------------------------------------------------------------------------------------------------------------------------------------|
| Business Name                                     | :  | JAHIDUL ISLAM GOBADE POSHU PALON KHAMAR.                                                                                                                                                                                                                                                                              |
| Location                                          | :  | Talpukuriy,Dhunat.                                                                                                                                                                                                                                                                                                    |
| Total Investment in BDT                           | :  | BDT 160,000 /-                                                                                                                                                                                                                                                                                                        |
| Financing                                         | :  | Self BDT 120,000/-(from existing business)75 % Required Investment BDT 40,000/-(as equity)25 %                                                                                                                                                                                                                        |
| Present salary/drawings from business (estimates) | :  | BDT 4,000/-                                                                                                                                                                                                                                                                                                           |
| Proposed Salary                                   | :  | BDT 4,000/-                                                                                                                                                                                                                                                                                                           |
| Size of shop                                      | :  | 20 ft x 20 ft = 400 square ft                                                                                                                                                                                                                                                                                         |
| Implementation                                    | :  | <ul> <li>The business is planned to be scaled up by investment in existing goods like. Millk.</li> <li>The business is operating by entrepreneur. Existing no employee.</li> <li>One will be appointed in the future.</li> <li>Collects goods from Sherpu, Bogra</li> <li>Agreed grace period is 3 months.</li> </ul> |

| <b>Existing Business (BDT)</b> |  |
|--------------------------------|--|
|--------------------------------|--|

| Existing Business (BDT)           |       |         |         |  |  |
|-----------------------------------|-------|---------|---------|--|--|
| Particular                        | Daily | Monthly | Yearly  |  |  |
| Revenue (sales)                   |       |         |         |  |  |
| Millk                             | 300   | 9,000   | 108,000 |  |  |
| Total Sales (A)                   | 300   | 9,000   | 108,000 |  |  |
| Less. Variable Expense            |       |         |         |  |  |
| Feed & Medicine                   | 60    | 1,800   | 21,600  |  |  |
| Total variable Expense (B)        | 60    | 1,800   | 21,600  |  |  |
| Contribution Margin (CM) [C=(A-B) | 240   | 7,200   | 86,400  |  |  |
| Less. Fixed Expense               |       |         |         |  |  |
| Salary (self)                     |       | 4,000   | 48,000  |  |  |
| Mobile Bill                       |       | 200     | 2,400   |  |  |
| Total fixed Cost (D)              |       | 4,200   | 50,400  |  |  |
| Net Profit (E) [C-D)              |       | 3,000   | 36,000  |  |  |

| Investment   | Droo |    | 014/10 |
|--------------|------|----|--------|
| IIIveziiieii | DIEd | KU | IUWII  |

| Existing        |   |                   |         |     | Proposed |        |          |  |
|-----------------|---|-------------------|---------|-----|----------|--------|----------|--|
| Particulars Qty |   | <b>Unit Price</b> | Amount  | Qty | Unit     | Amount | Proposed |  |
|                 |   |                   | (BDT)   |     | Price    | (BDT)  | Total    |  |
| Cow             | 1 | 65,000            | 65,000  | 1   | 40,000   | 40,000 | 160,000  |  |
| Calf            | 2 | 55000             | 55000   |     |          |        |          |  |
|                 |   |                   |         |     |          |        |          |  |
|                 |   |                   |         |     |          |        |          |  |
| Total           | 1 |                   | 120,000 | 1   |          | 40,000 | 160,000  |  |