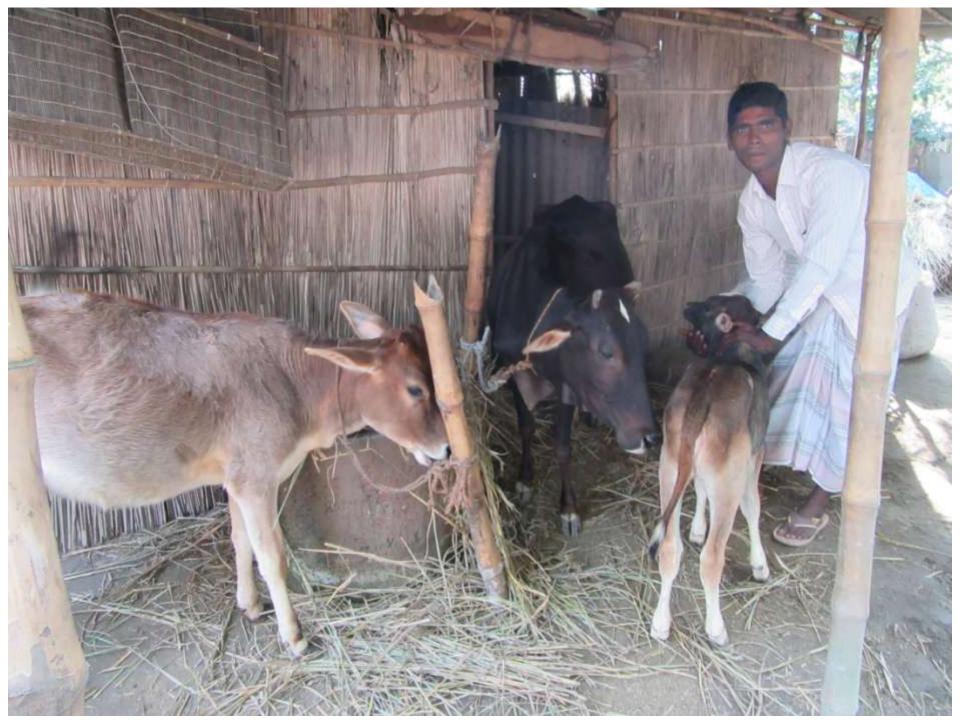

| Propos                                            | ec | l Nobin Udyokta Business Info                                                                                                                                                                                                                                                                                         |
|---------------------------------------------------|----|-----------------------------------------------------------------------------------------------------------------------------------------------------------------------------------------------------------------------------------------------------------------------------------------------------------------------|
| Business Name                                     | :  | JAHIDUL ISLAM GOBADE POSHU PALON KHAMAR.                                                                                                                                                                                                                                                                              |
| Location                                          | :  | Talpukuriy,Dhunat.                                                                                                                                                                                                                                                                                                    |
| Total Investment in BDT                           | :  | BDT 160,000 /-                                                                                                                                                                                                                                                                                                        |
| Financing                                         | :  | Self BDT 120,000/-(from existing business)75 % Required Investment BDT 40,000/-(as equity)25 %                                                                                                                                                                                                                        |
| Present salary/drawings from business (estimates) | :  | BDT 4,000/-                                                                                                                                                                                                                                                                                                           |
| Proposed Salary                                   | :  | BDT 4,000/-                                                                                                                                                                                                                                                                                                           |
| Size of shop                                      | :  | 20 ft x 20 ft = 400 square ft                                                                                                                                                                                                                                                                                         |
| Implementation                                    | :  | <ul> <li>The business is planned to be scaled up by investment in existing goods like. Millk.</li> <li>The business is operating by entrepreneur. Existing no employee.</li> <li>One will be appointed in the future.</li> <li>Collects goods from Sherpu, Bogra</li> <li>Agreed grace period is 3 months.</li> </ul> |

| <b>Existing Business (BDT)</b> |  |
|--------------------------------|--|
|--------------------------------|--|

| Existing Business (BDT)           |       |         |         |  |  |
|-----------------------------------|-------|---------|---------|--|--|
| Particular                        | Daily | Monthly | Yearly  |  |  |
| Revenue (sales)                   |       |         |         |  |  |
| Millk                             | 300   | 9,000   | 108,000 |  |  |
| Total Sales (A)                   | 300   | 9,000   | 108,000 |  |  |
| Less. Variable Expense            |       |         |         |  |  |
| Feed & Medicine                   | 60    | 1,800   | 21,600  |  |  |
| Total variable Expense (B)        | 60    | 1,800   | 21,600  |  |  |
| Contribution Margin (CM) [C=(A-B) | 240   | 7,200   | 86,400  |  |  |
| Less. Fixed Expense               |       |         |         |  |  |
| Salary (self)                     |       | 4,000   | 48,000  |  |  |
| Mobile Bill                       |       | 200     | 2,400   |  |  |
| Total fixed Cost (D)              |       | 4,200   | 50,400  |  |  |
| Net Profit (E) [C-D)              |       | 3,000   | 36,000  |  |  |

| Investment   | Droo |    | 014/10 |
|--------------|------|----|--------|
| IIIveziiieii | DIEd | KU | IUWII  |

| Existing        |   |                   |         |     | Proposed |        |          |  |
|-----------------|---|-------------------|---------|-----|----------|--------|----------|--|
| Particulars Qty |   | <b>Unit Price</b> | Amount  | Qty | Unit     | Amount | Proposed |  |
|                 |   |                   | (BDT)   |     | Price    | (BDT)  | Total    |  |
| Cow             | 1 | 65,000            | 65,000  | 1   | 40,000   | 40,000 | 160,000  |  |
| Calf            | 2 | 55000             | 55000   |     |          |        |          |  |
|                 |   |                   |         |     |          |        |          |  |
|                 |   |                   |         |     |          |        |          |  |
| Total           | 1 |                   | 120,000 | 1   |          | 40,000 | 160,000  |  |