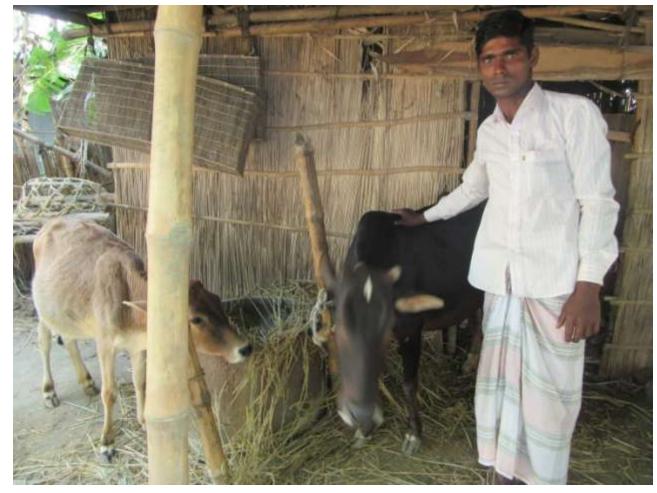

| Propos                                            | ec | l Nobin Udyokta Business Info                                                                                                                                                                                                                                                                                         |
|---------------------------------------------------|----|-----------------------------------------------------------------------------------------------------------------------------------------------------------------------------------------------------------------------------------------------------------------------------------------------------------------------|
| Business Name                                     | :  | JAHIDUL ISLAM GOBADE POSHU PALON KHAMAR.                                                                                                                                                                                                                                                                              |
| Location                                          | :  | Talpukuriy,Dhunat.                                                                                                                                                                                                                                                                                                    |
| Total Investment in BDT                           | :  | BDT 160,000 /-                                                                                                                                                                                                                                                                                                        |
| Financing                                         | :  | Self BDT 120,000/-(from existing business)75 % Required Investment BDT 40,000/-(as equity)25 %                                                                                                                                                                                                                        |
| Present salary/drawings from business (estimates) | :  | BDT 4,000/-                                                                                                                                                                                                                                                                                                           |
| Proposed Salary                                   | :  | BDT 4,000/-                                                                                                                                                                                                                                                                                                           |
| Size of shop                                      | :  | 20 ft x 20 ft = 400 square ft                                                                                                                                                                                                                                                                                         |
| Implementation                                    | :  | <ul> <li>The business is planned to be scaled up by investment in existing goods like. Millk.</li> <li>The business is operating by entrepreneur. Existing no employee.</li> <li>One will be appointed in the future.</li> <li>Collects goods from Sherpu, Bogra</li> <li>Agreed grace period is 3 months.</li> </ul> |

# Pictures