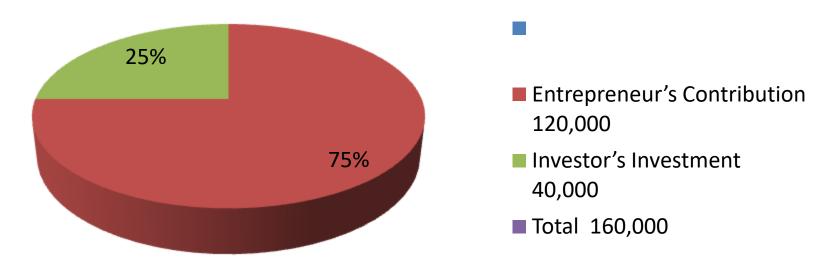

| Investment   | Droo |    | 014/10 |
|--------------|------|----|--------|
| IIIveziiieii | DIEd | KU | IUWII  |

| Existing        |   |                   |         |     | Proposed |        |          |  |
|-----------------|---|-------------------|---------|-----|----------|--------|----------|--|
| Particulars Qty |   | <b>Unit Price</b> | Amount  | Qty | Unit     | Amount | Proposed |  |
|                 |   |                   | (BDT)   |     | Price    | (BDT)  | Total    |  |
| Cow             | 1 | 65,000            | 65,000  | 1   | 40,000   | 40,000 | 160,000  |  |
| Calf            | 2 | 55000             | 55000   |     |          |        |          |  |
|                 |   |                   |         |     |          |        |          |  |
|                 |   |                   |         |     |          |        |          |  |
| Total           | 1 |                   | 120,000 | 1   |          | 40,000 | 160,000  |  |

### **Source of Finance**