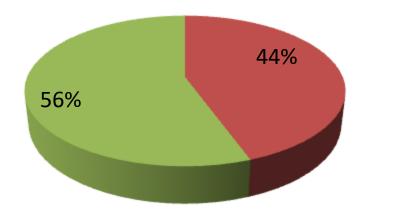

| Proposed Nobin Udyokta Business Info                 |   |                                                                                                                                                                                                                                                                                                                                      |  |  |  |  |
|------------------------------------------------------|---|--------------------------------------------------------------------------------------------------------------------------------------------------------------------------------------------------------------------------------------------------------------------------------------------------------------------------------------|--|--|--|--|
| Business Name                                        | : | FEMILA BEGUM BASHER TOIRE KUTIR SILPO                                                                                                                                                                                                                                                                                                |  |  |  |  |
| Location                                             | : | Dhunot.                                                                                                                                                                                                                                                                                                                              |  |  |  |  |
| Total Investment in BDT                              | : | BDT 35,000 /-                                                                                                                                                                                                                                                                                                                        |  |  |  |  |
| Financing                                            | : | Self BDT 15,000/-(from existing business)44 %<br>Required Investment BDT 20,000/-(as equity)56 %                                                                                                                                                                                                                                     |  |  |  |  |
| Present salary/drawings<br>from business (estimates) | : | BDT 4,000/-                                                                                                                                                                                                                                                                                                                          |  |  |  |  |
| Proposed Salary                                      | : | BDT 4,000/-                                                                                                                                                                                                                                                                                                                          |  |  |  |  |
| Size of shop                                         | : | 0 ft x 0 ft = 0 square ft                                                                                                                                                                                                                                                                                                            |  |  |  |  |
| Implementation                                       | : | <ul> <li>The business is planned to be scaled up by investment in existing goods, Chatai, dalai, pakha, etc.</li> <li>The business is operating by entrepreneur. Existing no employee.</li> <li>One will be appointed in the future.</li> <li>Collects goods from Dhunot, Bogra</li> <li>Agreed grace period is 3 months.</li> </ul> |  |  |  |  |