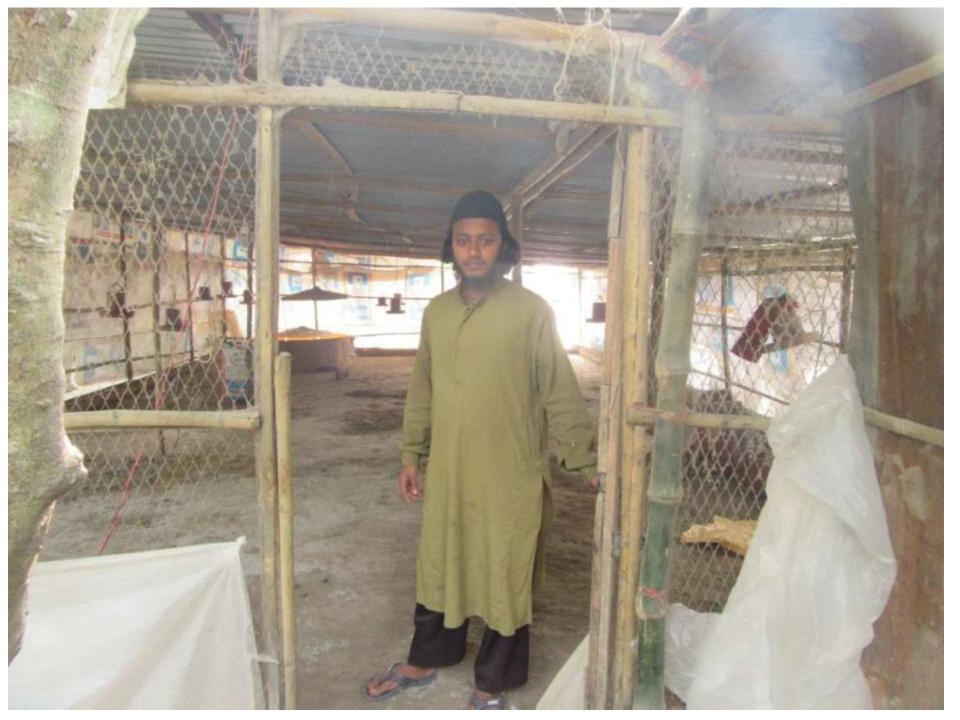

# Pictures

| <b>Proposed Nobin Udyokta Business</b> | Info |
|----------------------------------------|------|
|----------------------------------------|------|

| Proposed Nobin Udyokta Business Info              |   |                                                                                                                                                                                                                                                                                                                  |  |  |  |
|---------------------------------------------------|---|------------------------------------------------------------------------------------------------------------------------------------------------------------------------------------------------------------------------------------------------------------------------------------------------------------------|--|--|--|
| Business Name                                     | : | YAMINI BOHUMUKHI FARM                                                                                                                                                                                                                                                                                            |  |  |  |
| Location                                          | : | Kuturbar, Jhorgashahat, Bogra shadar, Bogra                                                                                                                                                                                                                                                                      |  |  |  |
| Total Investment in BDT                           | : | BDT 85,000/-                                                                                                                                                                                                                                                                                                     |  |  |  |
| Financing                                         | : | Self BDT 45,000/-(from existing business) 53% Required Investment BDT 40,000/-(as equity) 47%                                                                                                                                                                                                                    |  |  |  |
| Present salary/drawings from business (estimates) | : | BDT 5,000/-                                                                                                                                                                                                                                                                                                      |  |  |  |
| Proposed Salary                                   | : | BDT 5,000/                                                                                                                                                                                                                                                                                                       |  |  |  |
| Size of shop                                      | : | 40 ft x 50 ft= 2000 square ft                                                                                                                                                                                                                                                                                    |  |  |  |
| Implementation                                    | : | <ul> <li>The business is planned to be scaled up by investment in existing goods like; Poltry product.</li> <li>The business is operating by entrepreneur. Existing no employee.</li> <li>One will be appointed in the future.</li> <li>Collects goods from</li> <li>Agreed grace period is 3 months.</li> </ul> |  |  |  |