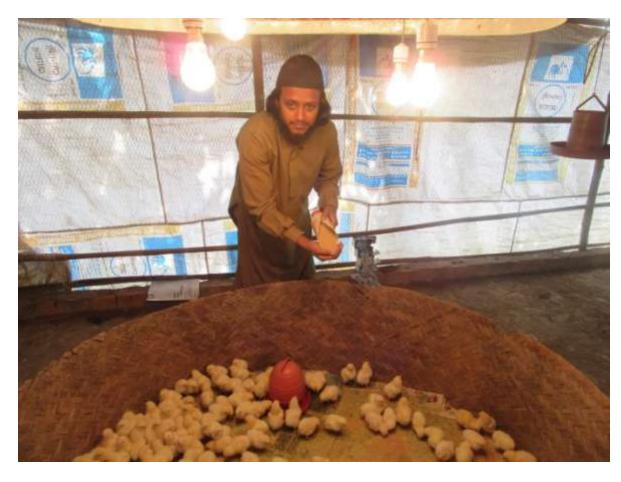

#### **Proposed NU Business Name: YAMINI BOHUMUKHI FARM**



Project identification and prepared by: Md. Mizanur Rahman, Bogra Sadar Unit, Bogra.

Project verified by: MD. Mozaharul Islam Sarker



| Brief Bio of The Proposed Nobin Udyokta                                                                                                         |       |                                                                                                                                                                                                    |  |  |  |
|-------------------------------------------------------------------------------------------------------------------------------------------------|-------|------------------------------------------------------------------------------------------------------------------------------------------------