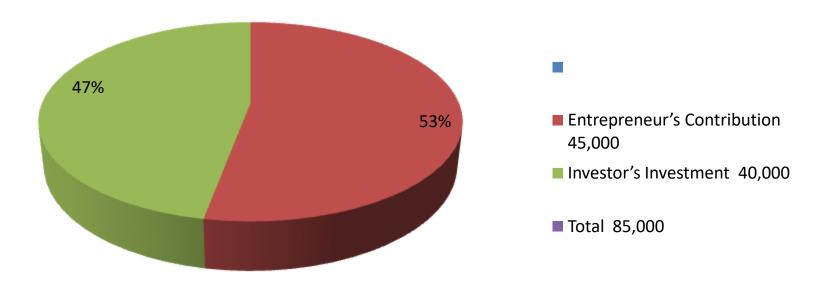

| Investment Breakdov |                  |
|---------------------|------------------|
|                     | A / 10           |
| invecimeni Breaknov | $\Lambda/\Gamma$ |

| Existing    |      |                   |        |     | Proposed          |        |          |  |
|-------------|------|-------------------|--------|-----|-------------------|--------|----------|--|
|             |      |                   | Amount |     |                   | Amount | Proposed |  |
| Particulars | Qty. | <b>Unit Price</b> | (BDT)  | Qty | <b>Unit Price</b> | (BDT)  | Total    |  |
| Poltry      | 600  | 50                | 30,000 | 500 | 50                | 25,000 | 55,000   |  |
| Feed        | 5    | 2000              | 10,000 | 5   | 2,000             | 10,000 | 20,000   |  |
| Medicine    | 5    | 1000              | 5,000  | 5   | 1000              | 5,000  | 10,000   |  |
| Total       | 0    | 0                 | 45,000 | 0   | 0                 | 40,000 | 85,000   |  |