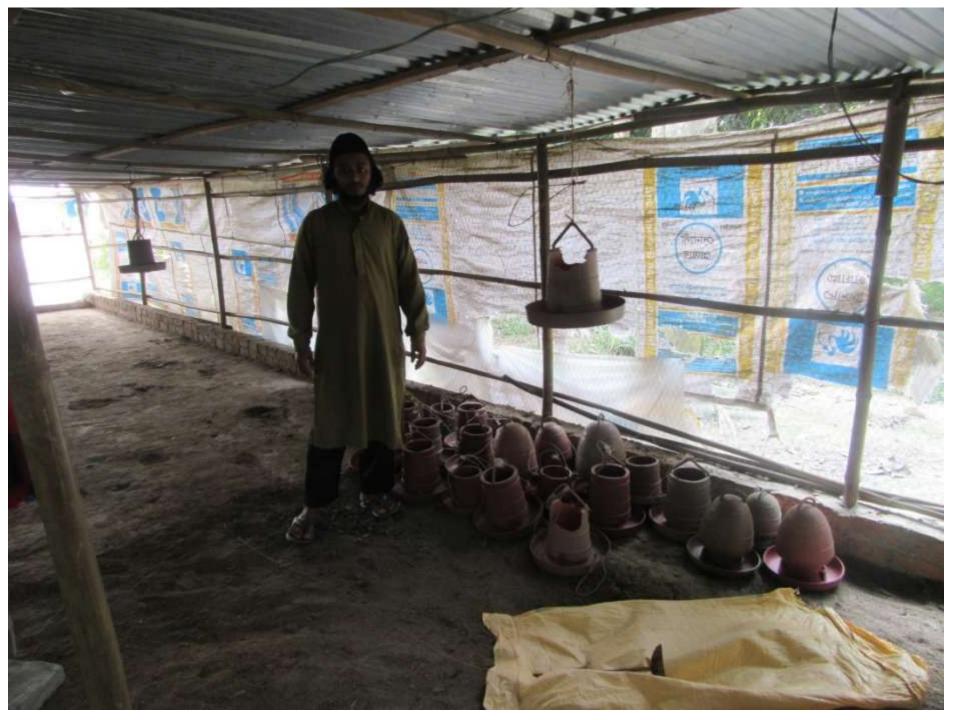

# Pictures

| <b>Proposed Nobin Udyokta Business</b> | Info |
|----------------------------------------|------|
|----------------------------------------|------|

| Proposed Nobin Udyokta Business Info              |   |                                                                                                                                                                                                                                                                                                                  |  |  |  |
|---------------------------------------------------|---|------------------------------------------------------------------------------------------------------------------------------------------------------------------------------------------------------------------------------------------------------------------------------------------------------------------|--|--|--|
| Business Name                                     | : | YAMINI BOHUMUKHI FARM                                                                                                                                                                                                                                                                                            |  |  |  |
| Location                                          | : | Kuturbar, Jhorgashahat, Bogra shadar, Bogra                                                                                                                                                                                                                                                                      |  |  |  |
| Total Investment in BDT                           | : | BDT 85,000/-                                                                                                                                                                                                                                                                                                     |  |  |  |
| Financing                                         | : | Self BDT 45,000/-(from existing business) 53% Required Investment BDT 40,000/-(as equity) 47%                                                                                                                                                                                                                    |  |  |  |
| Present salary/drawings from business (estimates) | : | BDT 5,000/-                                                                                                                                                                                                                                                                                                      |  |  |  |
| Proposed Salary                                   | : | BDT 5,000/                                                                                                                                                                                                                                                                                                       |  |  |  |
| Size of shop                                      | : | 40 ft x 50 ft= 2000 square ft                                                                                                                                                                                                                                                                                    |  |  |  |
| Implementation                                    | : | <ul> <li>The business is planned to be scaled up by investment in existing goods like; Poltry product.</li> <li>The business is operating by entrepreneur. Existing no employee.</li> <li>One will be appointed in the future.</li> <li>Collects goods from</li> <li>Agreed grace period is 3 months.</li> </ul> |  |  |  |