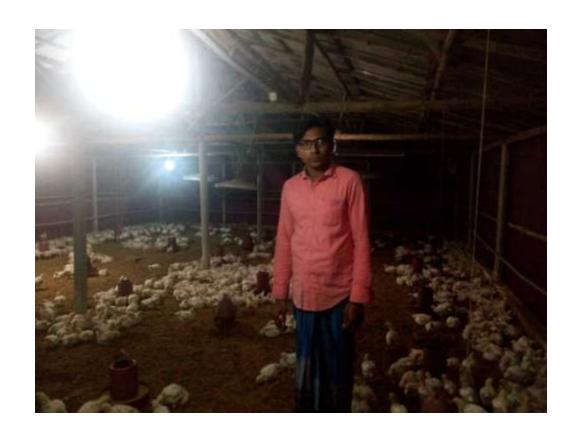

#### Proposed NU Business Name: RIYAL POLTRY FARM



Project identification and prepared by: Md . Anowar Hossain Sarkar,

Mohasthan Unit, Bogra Project verified by: Md. Mozaharul Islam Sarker



| Brief Bio of The Proposed Nobin Udyokta                                                                                                              |    |                                                                                                                                                                                                                                    |  |  |  |
|------------------------------------------------------------------------------------------------------------------------------------------------------|----|-------------------------------------------------------------------------------------------------------