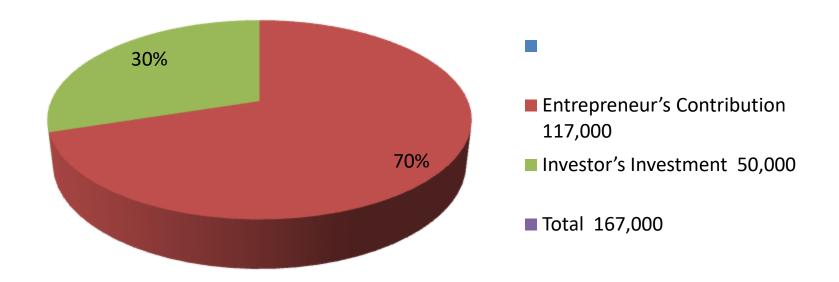

| Proposed Nobin Udyokta Business Info                |   |                                                                                                                                                                                                                                                                                                                           |  |  |
|-----------------------------------------------------|---|---------------------------------------------------------------------------------------------------------------------------------------------------------------------------------------------------------------------------------------------------------------------------------------------------------------------------|--|--|
| Business Name                                       | : | RIEAL POLTRY FARM                                                                                                                                                                                                                                                                                                         |  |  |
| Location                                            | : | Vill: Mohish bagan P.O Sheikher kola P.S: Bogra Dist: Bogra                                                                                                                                                                                                                                                               |  |  |
| Total Investment in BDT                             | : | BDT 167,000/-                                                                                                                                                                                                                                                                                                             |  |  |
| Financing                                           | : | Self BDT 117,000/- (from existing business) 70 % Required Investment BDT 50,000/- (as equity) 30 %                                                                                                                                                                                                                        |  |  |
| Present salary/drawings from business (estimates)   | : | BDT 5000                                                                                                                                                                                                                                                                                                                  |  |  |
| Proposed Salary                                     | : | BD NILL                                                                                                                                                                                                                                                                                                                   |  |  |
| Size of shop                                        | : | 50 ft x 60 ft= 3000 square ft                                                                                                                                                                                                                                                                                             |  |  |
| Security of the shop                                | : | N/A                                                                                                                                                                                                                                                                                                                       |  |  |
| goods like; P  The busine  One will be  Collects go |   | <ul> <li>The business is planned to be scaled up by investment in existing goods like; Poltry product and sale.</li> <li>The business is operating by entrepreneur. Existing no employee.</li> <li>One will be appointed in the future.</li> <li>Collects goods from</li> <li>Agreed grace period is 3 months.</li> </ul> |  |  |

| Investment Breakdown                                   |      |       |         |      |       |        |            |  |  |
|--------------------------------------------------------|------|-------|---------|------|-------|--------|------------|--|--|
| Existing Proposed                                      |      |       |         |      |       |        |            |  |  |
| Particulars Qty. Unit Price Amount Qty Unit Price Amou |      |       |         |      |       |        | t Proposed |  |  |
|                                                        |      |       | (BDT)   | 1    |       | (BDT)  | Total      |  |  |
| Cheiken                                                | 1000 | 25    | 25,000  | 1000 | 25    | 25,000 | 50,000     |  |  |
| Feed                                                   | 10   | 2200  | 22,000  | 12.5 | 2,000 | 25,000 | 47,000     |  |  |
| Medicine                                               | 20   | 1500  | 30,000  | 0    | 0     | 0      | 30,000     |  |  |
| Others                                                 | 1    | 40000 | 40,000  | 0    | 0     | 0      | 40,000     |  |  |
| Total                                                  | 0    |       | 117,000 | 0    |       | 50,000 | 167,000    |  |  |