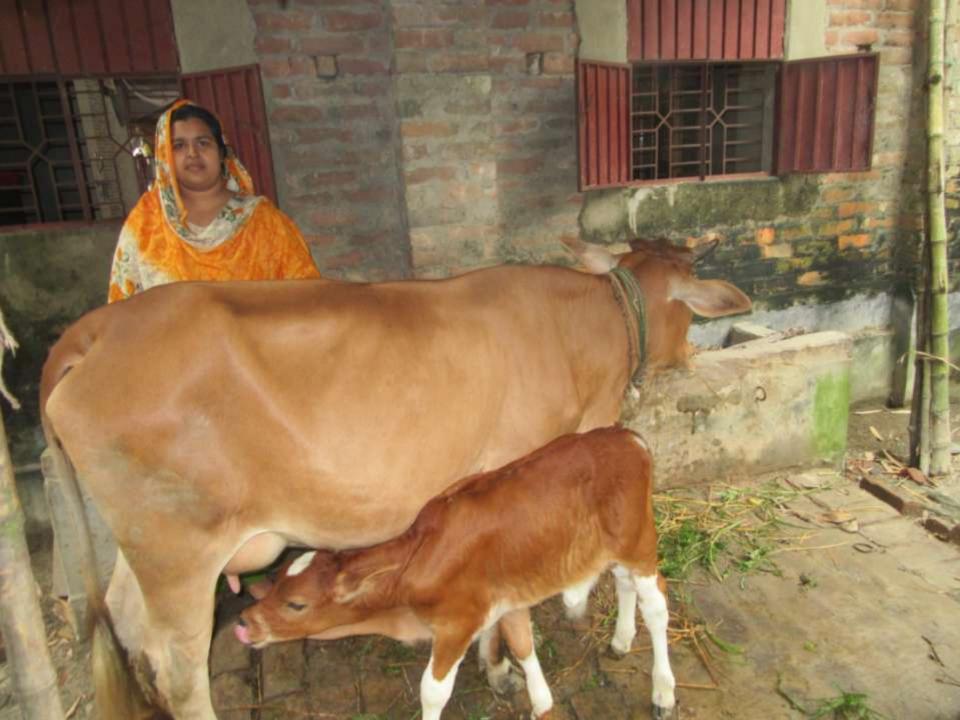

| 0            | 0            | 0            |  |  |  |  |
|     | Investment Pay Back (Including Ownership<br>Tr. Fee) | 42,000       | 42,000       | 42,000       |  |  |  |  |
|     | Total Cash Outflow                                   | 92,000       | 42,000       | 42,000       |  |  |  |  |
| 3   | Net Cash Surplus                                     | 16,800       | 39,900       | 69,615       |  |  |  |  |

### **SWOT ANALYSIS**

# Strength

Employment: Self: 0 Family:0 Others:0

Experience & Skill: 07 Years

Quality goods & services;

Skill and experience;

## WEAKNESS

Lack of Capital/Investment

## **O**PPORTUNITIES

Huge demand in the community Location of shop; Dheakola, Bogra shadar, Bogra. Regular customers;

## THREATS

Theft

Fire

Political unrest

# Pictures







## **FAMILY PICTURE**