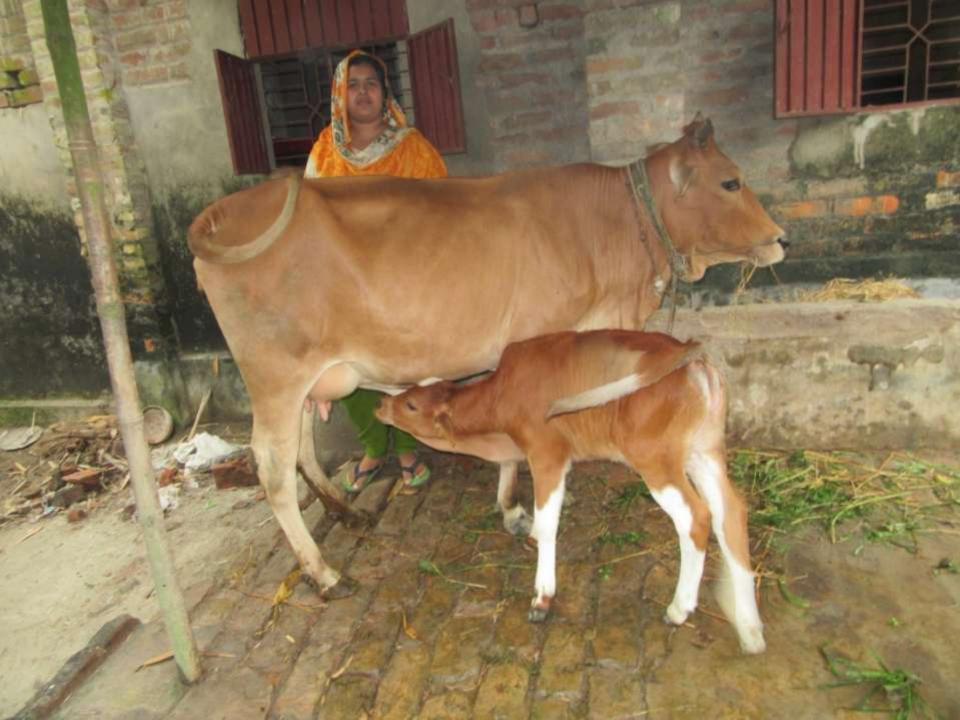

| 0            | 0            | 0            |  |  |  |  |
|     | Investment Pay Back (Including Ownership<br>Tr. Fee) | 42,000       | 42,000       | 42,000       |  |  |  |  |
|     | Total Cash Outflow                                   | 92,000       | 42,000       | 42,000       |  |  |  |  |
| 3   | Net Cash Surplus                                     | 16,800       | 39,900       | 69,615       |  |  |  |  |

### **SWOT ANALYSIS**

# Strength

Employment: Self: 0 Family:0 Others:0

Experience & Skill: 07 Years

Quality goods & services;

Skill and experience;

## WEAKNESS

Lack of Capital/Investment

## **O**PPORTUNITIES

Huge demand in the community Location of shop; Dheakola, Bogra shadar, Bogra. Regular customers;

## THREATS

Theft

Fire

Political unrest

# Pictures







## **FAMILY PICTURE**