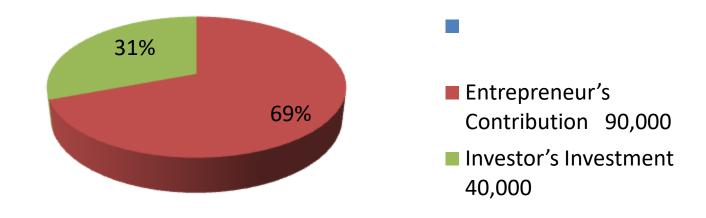

| Proposed Nobin Udyokta Business Info              |   |                                                                                                                                                                                                                                                                                                                |  |  |  |  |
|---------------------------------------------------|---|----------------------------------------------------------------------------------------------------------------------------------------------------------------------------------------------------------------------------------------------------------------------------------------------------------------|--|--|--|--|
| Business Name                                     | : | SARMIN POSUPALON KHAMAR                                                                                                                                                                                                                                                                                        |  |  |  |  |
| Location                                          | : | : Dhakhandi P.OVabanigonj ,Bogra.                                                                                                                                                                                                                                                                              |  |  |  |  |
| Total Investment in BDT                           | : | BDT 130,000/-                                                                                                                                                                                                                                                                                                  |  |  |  |  |
| Financing                                         | : | Self BDT 90,000/- (from existing business) 31 % Required Investment BDT 40,000/- (as equity) 69 %                                                                                                                                                                                                              |  |  |  |  |
| Present salary/drawings from business (estimates) | : | BDT 5000                                                                                                                                                                                                                                                                                                       |  |  |  |  |
| Proposed Salary                                   | : | BD NILL                                                                                                                                                                                                                                                                                                        |  |  |  |  |
| Size of shop                                      | : | 10 ft x 8 ft= 80 square ft                                                                                                                                                                                                                                                                                     |  |  |  |  |
| Security of the shop                              | : | N/A                                                                                                                                                                                                                                                                                                            |  |  |  |  |
| Implementation                                    | : | <ul> <li>The business is planned to be scaled up by investment in existing goods like; Milk product.</li> <li>The business is operating by entrepreneur. Existing no employee.</li> <li>One will be appointed in the future.</li> <li>Collects goods from</li> <li>Agreed grace period is 3 months.</li> </ul> |  |  |  |  |