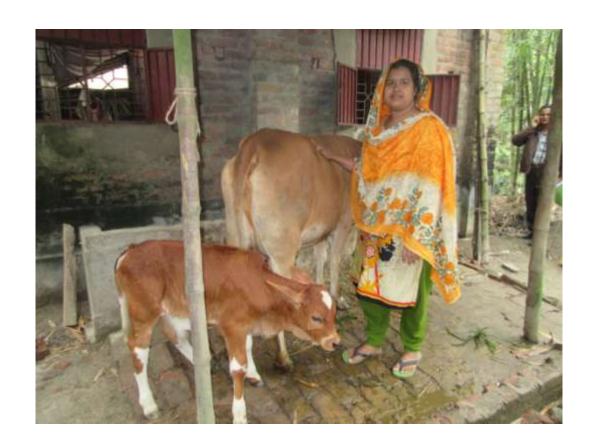

#### Proposed NU Business Name: KAYESH POSUPALON KHAMAR



Project identification and prepared by:Sums Rumi, Mohasthan Unit, Bogra Project verified by: Md. Mozaharul Islam Sarker



| Brief Bio of The Proposed Nobin Udyokta                                                                                                              |    |                                                                                                                                                                                                                  |  |  |  |  |  |
|------------------------------------------------------------------------------------------------------------------------------------------------------|----|--------------------------------------------------------------------------------------------------------------------------------------