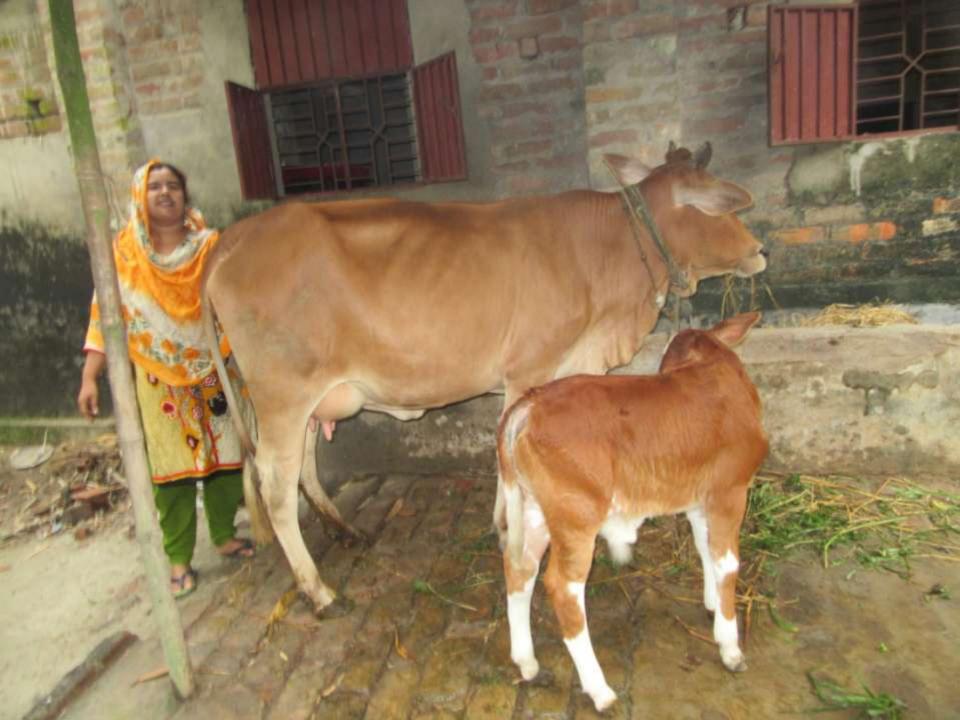

| 0            | 0            | 0            |  |  |  |  |
|     | Investment Pay Back (Including Ownership<br>Tr. Fee) | 42,000       | 42,000       | 42,000       |  |  |  |  |
|     | Total Cash Outflow                                   | 92,000       | 42,000       | 42,000       |  |  |  |  |
| 3   | Net Cash Surplus                                     | 16,800       | 39,900       | 69,615       |  |  |  |  |

### **SWOT ANALYSIS**

# Strength

Employment: Self: 0 Family:0 Others:0

Experience & Skill: 07 Years

Quality goods & services;

Skill and experience;

## WEAKNESS

Lack of Capital/Investment

## **O**PPORTUNITIES

Huge demand in the community Location of shop; Dheakola, Bogra shadar, Bogra. Regular customers;

## THREATS

Theft

Fire

Political unrest

# Pictures







## **FAMILY PICTURE**