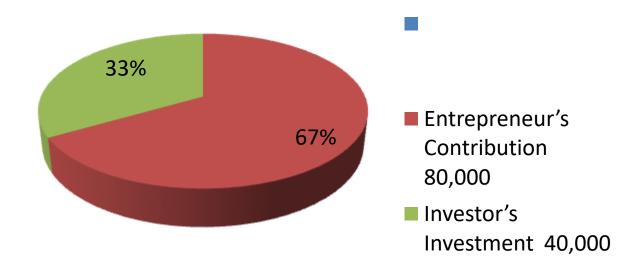

| Proposed Nobin Udyokta Business Info              |   |                                                                                                                                                                                                                                                                                                                |  |  |  |
|---------------------------------------------------|---|----------------------------------------------------------------------------------------------------------------------------------------------------------------------------------------------------------------------------------------------------------------------------------------------------------------|--|--|--|
| Business Name                                     | : | SUMAIYA POSUPALON KHAMAR                                                                                                                                                                                                                                                                                       |  |  |  |
| Location                                          | : | : Polashbari,Chadmuhat ,Bogra.                                                                                                                                                                                                                                                                                 |  |  |  |
| Total Investment in BDT                           | : | BDT 120,000/-                                                                                                                                                                                                                                                                                                  |  |  |  |
| Financing                                         | : | Self BDT 80,000/- (from existing business) 33 %                                                                                                                                                                                                                                                                |  |  |  |
|                                                   |   | Required Investment BDT 40,000/- (as equity) 67 %                                                                                                                                                                                                                                                              |  |  |  |
| Present salary/drawings from business (estimates) | : | BDT 5000                                                                                                                                                                                                                                                                                                       |  |  |  |
| Proposed Salary                                   | : | BDT 5,000                                                                                                                                                                                                                                                                                                      |  |  |  |
| Size of shop                                      | : | 12 ft x 08 ft= 96 square ft                                                                                                                                                                                                                                                                                    |  |  |  |
| Security of the shop                              | : | N/A                                                                                                                                                                                                                                                                                                            |  |  |  |
| Implementation                                    | : | <ul> <li>The business is planned to be scaled up by investment in existing goods like; Milk product.</li> <li>The business is operating by entrepreneur. Existing no employee.</li> <li>One will be appointed in the future.</li> <li>Collects goods from</li> <li>Agreed grace period is 3 months.</li> </ul> |  |  |  |