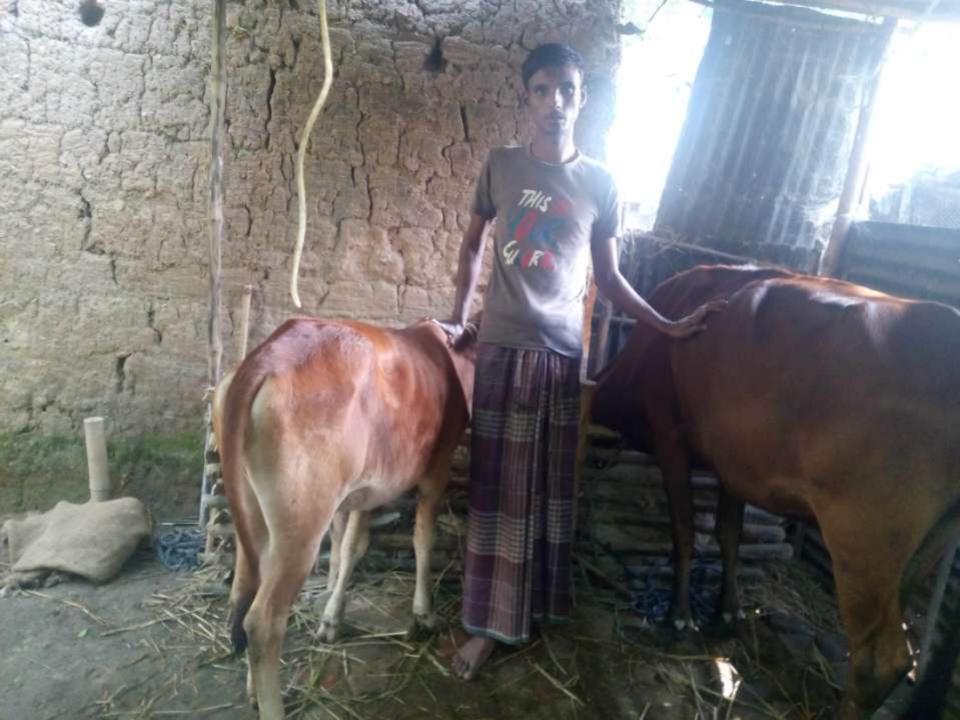

| Proposed Nobin Udyokta Business Info              |   |                                                                                                                                                                                                                                                                                                                |  |  |  |
|---------------------------------------------------|---|----------------------------------------------------------------------------------------------------------------------------------------------------------------------------------------------------------------------------------------------------------------------------------------------------------------|--|--|--|
| Business Name                                     | : | SUMAIYA POSUPALON KHAMAR                                                                                                                                                                                                                                                                                       |  |  |  |
| Location                                          | : | : Polashbari,Chadmuhat ,Bogra.                                                                                                                                                                                                                                                                                 |  |  |  |
| Total Investment in BDT                           | : | BDT 120,000/-                                                                                                                                                                                                                                                                                                  |  |  |  |
| Financing                                         | : | Self BDT 80,000/- (from existing business) 33 %                                                                                                                                                                                                                                                                |  |  |  |
|                                                   |   | Required Investment BDT 40,000/- (as equity) 67 %                                                                                                                                                                                                                                                              |  |  |  |
| Present salary/drawings from business (estimates) | : | BDT 5000                                                                                                                                                                                                                                                                                                       |  |  |  |
| Proposed Salary                                   | : | BDT 5,000                                                                                                                                                                                                                                                                                                      |  |  |  |
| Size of shop                                      | : | 12 ft x 08 ft= 96 square ft                                                                                                                                                                                                                                                                                    |  |  |  |
| Security of the shop                              | : | N/A                                                                                                                                                                                                                                                                                                            |  |  |  |
| Implementation                                    | : | <ul> <li>The business is planned to be scaled up by investment in existing goods like; Milk product.</li> <li>The business is operating by entrepreneur. Existing no employee.</li> <li>One will be appointed in the future.</li> <li>Collects goods from</li> <li>Agreed grace period is 3 months.</li> </ul> |  |  |  |