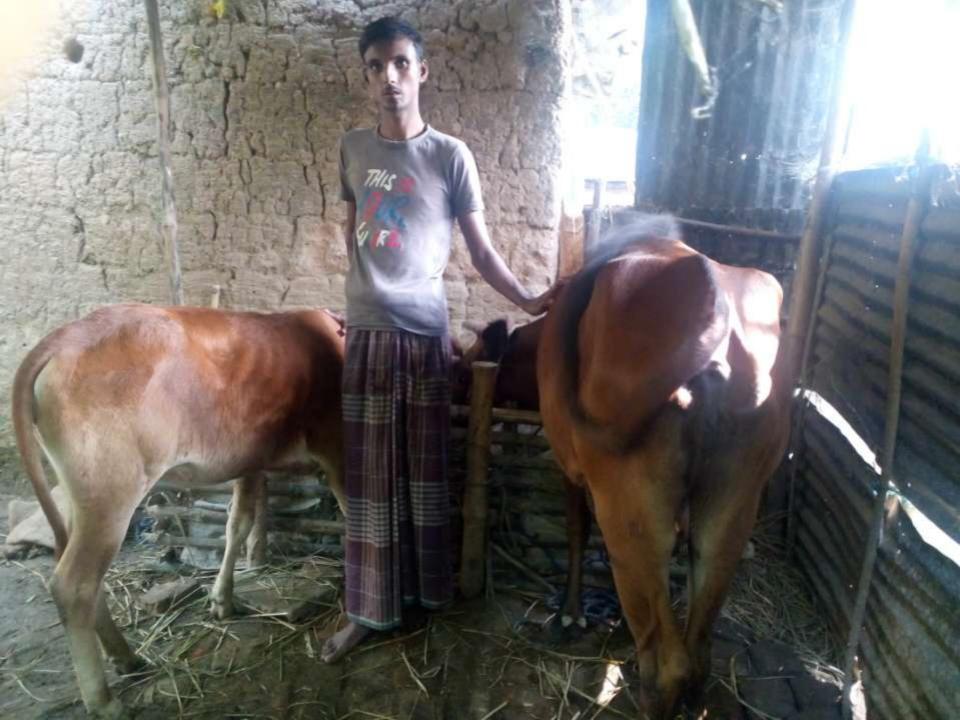

| Proposed Nobin Udyokta Business Info              |   |                                                                                                                                                                                                                                                                                                                |  |  |  |
|---------------------------------------------------|---|----------------------------------------------------------------------------------------------------------------------------------------------------------------------------------------------------------------------------------------------------------------------------------------------------------------|--|--|--|
| Business Name                                     | : | SUMAIYA POSUPALON KHAMAR                                                                                                                                                                                                                                                                                       |  |  |  |
| Location                                          | : | : Polashbari,Chadmuhat ,Bogra.                                                                                                                                                                                                                                                                                 |  |  |  |
| Total Investment in BDT                           | : | BDT 120,000/-                                                                                                                                                                                                                                                                                                  |  |  |  |
| Financing                                         | : | Self BDT 80,000/- (from existing business) 33 %                                                                                                                                                                                                                                                                |  |  |  |
|                                                   |   | Required Investment BDT 40,000/- (as equity) 67 %                                                                                                                                                                                                                                                              |  |  |  |
| Present salary/drawings from business (estimates) | : | BDT 5000                                                                                                                                                                                                                                                                                                       |  |  |  |
| Proposed Salary                                   | : | BDT 5,000                                                                                                                                                                                                                                                                                                      |  |  |  |
| Size of shop                                      | : | 12 ft x 08 ft= 96 square ft                                                                                                                                                                                                                                                                                    |  |  |  |
| Security of the shop                              | : | N/A                                                                                                                                                                                                                                                                                                            |  |  |  |
| Implementation                                    | : | <ul> <li>The business is planned to be scaled up by investment in existing goods like; Milk product.</li> <li>The business is operating by entrepreneur. Existing no employee.</li> <li>One will be appointed in the future.</li> <li>Collects goods from</li> <li>Agreed grace period is 3 months.</li> </ul> |  |  |  |